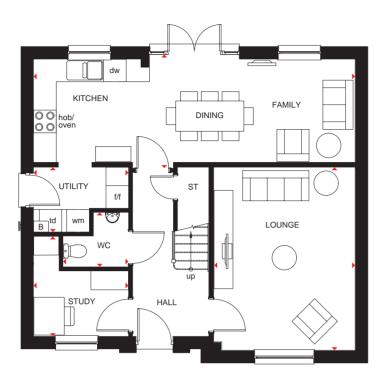

### **4 BEDROOM DETACHED HOME**

- This detached home features four bedrooms and large living spaces for you and your family
- The ground floor has an integral garage, a large lounge and open kitchen with dining area. A functional utility room leads to the family garden
- On the first floor you will find three double bedrooms and one single which can easily be used as a comfortable home office
- There's a family bathroom with bath, and the main bedroom is en suite

| Ground Floor       |               |                |
|--------------------|---------------|----------------|
| Lounge             | 3015 x 5251mm | 9'11" x 17'3"  |
| Kitchen/<br>Dining | 4919 x 2766mm | 16'2" x 9'1"   |
| WC                 | 1948 x 1114mm | 6'5" x 3'8"    |
| Utility            | 1948 x 1592mm | 6'5" x 5'3"    |
| Garage             | 2681 x 5185mm | 8'10" x 17'10" |