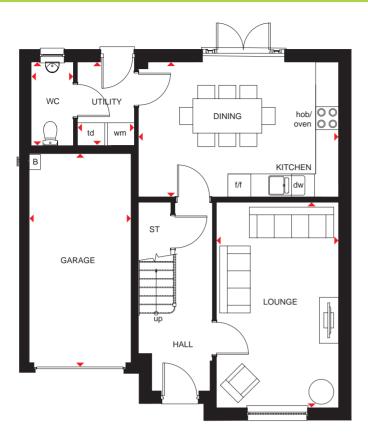

# KINLOCH

### 4 BEDROOM DETACHED HOME

۲

- The large integral garage and front-aspect lounge make up the front of the home
- Comfortable, welcoming kitchen/dining space with a separate utility area and glazed French double doors opening onto the rear garden
- Upstairs is the main bedroom with en suite, three further double bedrooms and a family bathroom

۲

| Ground Floor   |               |                |
|----------------|---------------|----------------|
| Lounge         | 3127 x 4946mm | 10'3" x 16'3"  |
| Kitchen/Dining | 6042 x 3695mm | 19'10" x 12'1" |
| WC             | 1884 x 1100mm | 6'2" x 3'7"    |
| Utility        | 2414 x 1526mm | 7'11" x 5'0"   |
| Garage         | 2736 x 4942mm | 9'0" x 16'3"   |