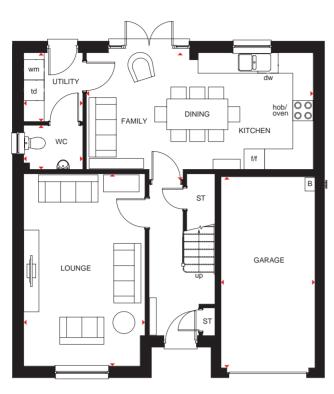

# COULL

#### 3 BEDROOM END-/MID-TERRACED HOME

- Open-plan kitchen and dining area, with access to the rear garden, creates the ideal hub for all the family
- Separate lobby with practical utility space and cloakroom
- Front-aspect lounge, providing plenty of space to relax
- Upstairs are two double bedrooms, a single bedroom and family bathroom

| Ground Floor    |               |               |
|-----------------|---------------|---------------|
| Lounge          | 3720 x 4650mm | 12'2" x 15'3" |
| Kitchen/ Dining | 3576 x 3588mm | 11'9" x 11'9" |
| WC              | 1143 x 1743mm | 3'9" x 5'9"   |

| First Floor |               |                 |
|-------------|---------------|-----------------|
| Bedroom 1   | 3944 x 3643mm | 12'11" x 11'11" |
| Bedroom 2   | 3001 x 3329mm | 9'10" x 10'11"  |
| Bedroom 3   | 2081 x 3155mm | 6'10" x 10'4"   |
| Bathroom    | 1946 x 1900mm | 6'5" x 6'3"     |

(Approximate dimensions)

| KEY | В  | Boiler |  |
|-----|----|--------|--|
|     | ST | Store  |  |

wm

- f/f Fridge/freezer space
- dw Dishwasher space
- Dimension location