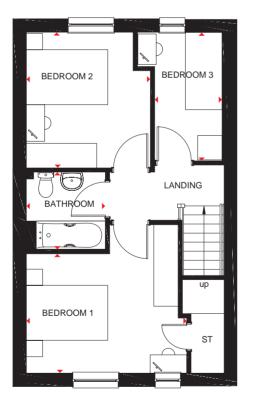

# COULL

#### 3 BEDROOM END-/MID-TERRACED HOME

- Open-plan kitchen and dining area, with access to the rear garden, creates the ideal hub for all the family
- Separate lobby with practical utility space and cloakroom
- Front-aspect lounge, providing plenty of space to relax
- Upstairs are two double bedrooms, a single bedroom and family bathroom

| First Floor |               |                 |
|-------------|---------------|-----------------|
| Bedroom 1   | 3944 x 3643mm | 12'11" x 11'11" |
| Bedroom 2   | 3001 x 3329mm | 9'10" x 10'11"  |
| Bedroom 3   | 2081 x 3155mm | 6'10" x 10'4"   |
| Bathroom    | 1946 x 1900mm | 6'5" x 6'3"     |

(Approximate dimensions)

| KEY | В  | Boiler |  |
|-----|----|--------|--|
|     | ST | Store  |  |

wm

- f/f Fridge/freezer space
- dw Dishwasher space
- Dimension location