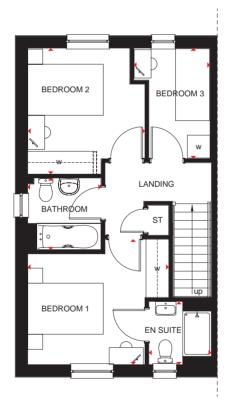

# COULL

#### 3 BEDROOM END-/MID-TERRACED HOME

- Open-plan kitchen and dining area, with access to the rear garden, creates the ideal hub for all the family
- Separate lobby with practical utility space and cloakroom
- Front-aspect lounge, providing plenty of space to relax
- Upstairs are two double bedrooms, a single bedroom and family bathroom

| Ground Floor    |               |               |
|-----------------|---------------|---------------|
| Lounge          | 3720 x 4650mm | 12'2" x 15'3" |
| Kitchen/ Dining | 3576 x 3588mm | 11'9" x 11'9" |
| WC              | 1143 x 1743mm | 3'9" x 5'9"   |

| First Floor |               |                 |
|-------------|---------------|-----------------|
| Bedroom 1   | 3944 x 3643mm | 12'11" x 11'11" |
| Bedroom 2   | 3001 x 3329mm | 9'10" x 10'11"  |
| Bedroom 3   | 2081 x 3155mm | 6'10" x 10'4"   |
| Bathroom    | 1946 x 1900mm | 6'5" x 6'3"     |

(Approximate dimensions)

| KEY | В  | Boiler |  |
|-----|----|--------|--|
|     | ST | Store  |  |

wm

- f/f Fridge/freezer space
- dw Dishwasher space
- Dimension location