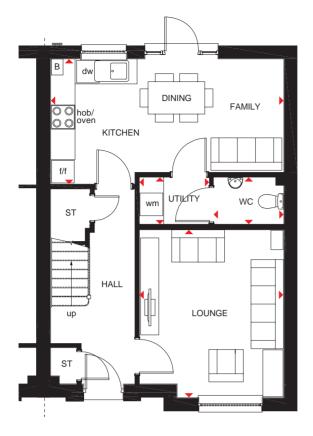

#### 3 BEDROOM END-/MID-TERRACED HOME

- Open-plan kitchen and dining area, with access to the rear garden, creates the ideal hub for all the family
- Separate lobby with practical utility space and cloakroom
- Front-aspect lounge, providing plenty of space to relax
- Upstairs are two double bedrooms, a single bedroom and family bathroom

| Ground Floor    |               |               |
|-----------------|---------------|---------------|
| Lounge          | 3720 x 4650mm | 12'2" x 15'3" |
| Kitchen/ Dining | 3576 x 3588mm | 11'9" x 11'9" |
| WC              | 1143 x 1743mm | 3'9" x 5'9"   |