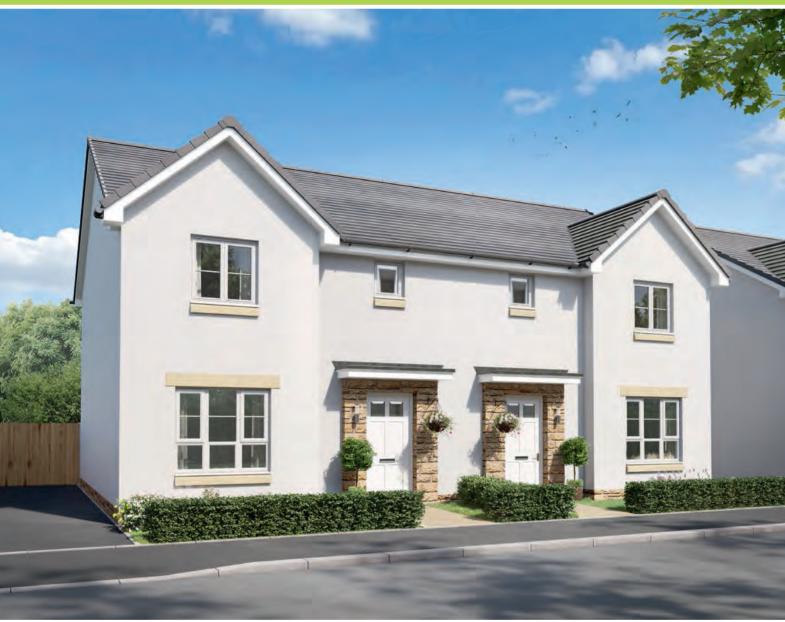

# COULL

#### 3 BEDROOM END-/MID-TERRACED HOME

- Open-plan kitchen and dining area, with access to the rear garden, creates the ideal hub for all the family
- Separate lobby with practical utility space and cloakroom
- Front-aspect lounge, providing plenty of space to relax
- Upstairs are two double bedrooms, a single bedroom and family bathroom