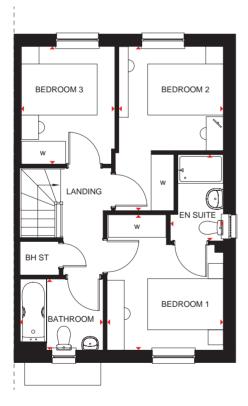

# COULL

#### 3 BEDROOM END-/MID-TERRACED HOME

- Open-plan kitchen and dining area, with access to the rear garden, creates the ideal hub for all the family
- Separate lobby with practical utility space and cloakroom
- Front-aspect lounge, providing plenty of space to relax
- Upstairs are two double bedrooms, a single bedroom and family bathroom

| Ground Floor    |               |               |
|-----------------|---------------|---------------|
| Lounge          | 3720 x 4650mm | 12'2" x 15'3" |
| Kitchen/ Dining | 3576 x 3588mm | 11'9" x 11'9" |
| WC              | 1143 x 1743mm | 3'9" x 5'9"   |

| First Floor |               |                 |
|-------------|---------------|-----------------|
| Bedroom 1   | 3944 x 3643mm | 12'11" x 11'11" |
| Bedroom 2   | 3001 x 3329mm | 9'10" x 10'11"  |
| Bedroom 3   | 2081 x 3155mm | 6'10" x 10'4"   |
| Bathroom    | 1946 x 1900mm | 6'5" x 6'3"     |

(Approximate dimensions)

| KEY | В  | Boiler |  |
|-----|----|--------|--|
|     | ST | Store  |  |

wm

- f/f Fridge/freezer space
- dw Dishwasher space
- Dimension location