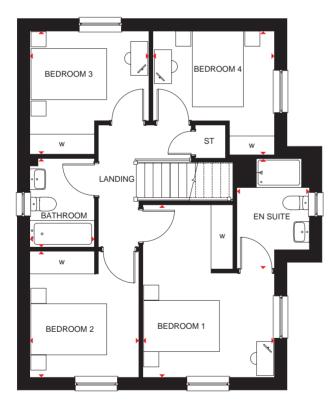

# KINLOCH

### 4 BEDROOM DETACHED HOME

۲

- The large integral garage and front-aspect lounge make up the front of the home
- Comfortable, welcoming kitchen/dining space with a separate utility area and glazed French double doors opening onto the rear garden
- Upstairs is the main bedroom with en suite, three further double bedrooms and a family bathroom

(Approximate dimensions)

wm

| First Floor |               |               |
|-------------|---------------|---------------|
| Bedroom 1   | 4039 x 4034mm | 13'3" x 13'3" |
| En Suite    | 2079 x 1210mm | 6'10" x 4'0"  |
| Bedroom 2   | 3886 x 3700mm | 12'9" x 12'2" |
| Bedroom 3   | 3092 x 3398mm | 10'2" x 11'2" |
| Bedroom 4   | 2708 x 3898mm | 8'11" x 12'9" |
| Bathroom    | 2020 x 2689mm | 6'8" x 8'10"  |