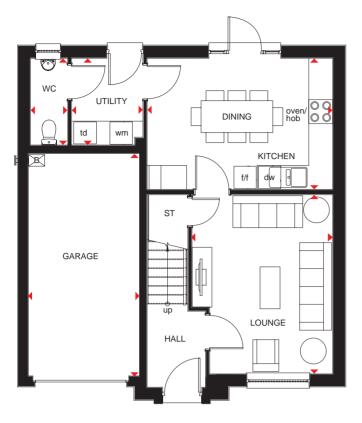

## GLAMIS

### **4 BEDROOM DETACHED HOME**

- This detached home features four bedrooms and large living spaces for you and your family
- The ground floor has an integral garage, a large lounge and open kitchen with dining area. A functional utility room leads to the family garden
- On the first floor you will find three double bedrooms and one single which can easily be used as a comfortable home office
- There's a family bathroom with bath, and the main bedroom is en suite

| Ground Floor       |               |                |
|--------------------|---------------|----------------|
| Lounge             | 3015 x 5251mm | 9'11" x 17'3"  |
| Kitchen/<br>Dining | 4919 x 2766mm | 16'2" x 9'1"   |
| WC                 | 1948 x 1114mm | 6'5" x 3'8"    |
| Utility            | 1948 x 1592mm | 6'5" x 5'3"    |
| Garage             | 2681 x 5185mm | 8'10" x 17'10" |

| First Floor |               |               |
|-------------|---------------|---------------|
| Bedroom 1   | 3018 x 4098mm | 9'11" x 13'5" |
| En Suite    | 1272 x 2165mm | 4'2" x 7'1"   |
| Bedroom 2   | 2727 x 3895mm | 8'11" x 12'9" |
| Bedroom 3   | 2605 x 4009mm | 8'7" x 13'2"  |
| Bedroom 4   | 2251 x 4212mm | 7'5" x 13'10" |
| Bathroom    | 1916 x 2272mm | 6'3" x 7'5"   |

(Approximate dimensions)

Dimension location

KEY В Boiler ST

wm

f/f dw

Fridge/freezer space Dishwasher space

Tumble dryer space td