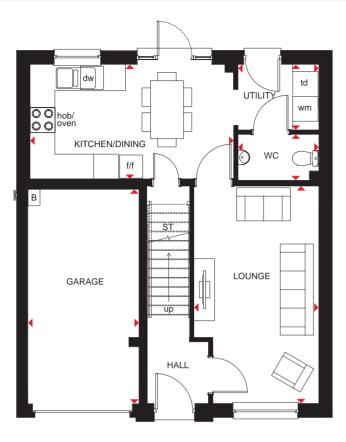

# COULL

#### 3 BEDROOM END-/MID-TERRACED HOME

- Open-plan kitchen and dining area, with access to the rear garden, creates the ideal hub for all the family
- Separate lobby with practical utility space and cloakroom
- Front-aspect lounge, providing plenty of space to relax
- Upstairs are two double bedrooms, a single bedroom and family bathroom

| Ground Floor    |               |               |
|-----------------|---------------|---------------|
| Lounge          | 3720 x 4650mm | 12'2" x 15'3" |
| Kitchen/ Dining | 3576 x 3588mm | 11'9" x 11'9" |
| WC              | 1143 x 1743mm | 3'9" x 5'9"   |

| First Floor |               |                 |
|-------------|---------------|-----------------|
| Bedroom 1   | 3944 x 3643mm | 12'11" x 11'11" |
| Bedroom 2   | 3001 x 3329mm | 9'10" x 10'11"  |
| Bedroom 3   | 2081 x 3155mm | 6'10" x 10'4"   |
| Bathroom    | 1946 x 1900mm | 6'5" x 6'3"     |

(Approximate dimensions)

| KEY | В  | Boiler |  |
|-----|----|--------|--|
|     | ST | Store  |  |

wm

- f/f Fridge/freezer space
- dw Dishwasher space
- Dimension location