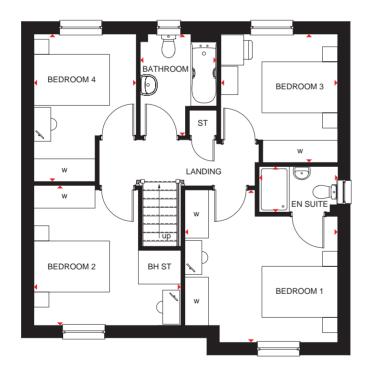

| First Floor |               |                 |
|-------------|---------------|-----------------|
| Bedroom 1   | 3944 x 3643mm | 12'11" x 11'11" |
| Bedroom 2   | 3001 x 3329mm | 9'10" x 10'11"  |
| Bedroom 3   | 2081 x 3155mm | 6'10" x 10'4"   |
| Bathroom    | 1946 x 1900mm | 6'5" x 6'3"     |

(Approximate dimensions)

| KEY | В  | Boiler |  |
|-----|----|--------|--|
|     | ST | Store  |  |

wm

- f/f Fridge/freezer space
- dw Dishwasher space
- Dimension location