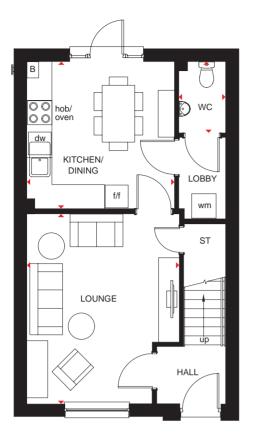

# COULL

#### 3 BEDROOM END-/MID-TERRACED HOME

- Open-plan kitchen and dining area, with access to the rear garden, creates the ideal hub for all the family
- Separate lobby with practical utility space and cloakroom
- Front-aspect lounge, providing plenty of space to relax
- Upstairs are two double bedrooms, a single bedroom and family bathroom

| Ground Floor    |               |               |
|-----------------|---------------|---------------|
| Lounge          | 3720 x 4650mm | 12'2" x 15'3" |
| Kitchen/ Dining | 3576 x 3588mm | 11'9" x 11'9" |
| WC              | 1143 x 1743mm | 3'9" x 5'9"   |

(Approximate dimensions)

| KEY | В  | Boiler |  |
|-----|----|--------|--|
|     | ST | Store  |  |

wm

- f/f Fridge/freezer space
- dw Dishwasher space
- Dimension location