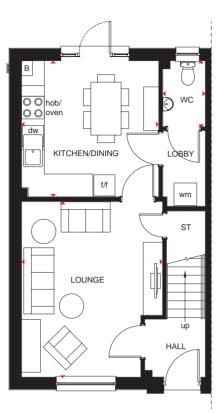

# COULL

#### 3 BEDROOM END-/MID-TERRACED HOME

- Open-plan kitchen and dining area, with access to the rear garden, creates the ideal hub for all the family
- Separate lobby with practical utility space and cloakroom
- Front-aspect lounge, providing plenty of space to relax
- Upstairs are two double bedrooms, a single bedroom and family bathroom

| Ground Floor    |               |               |
|-----------------|---------------|---------------|
| Lounge          | 3720 x 4650mm | 12'2" x 15'3" |
| Kitchen/ Dining | 3576 x 3588mm | 11'9" x 11'9" |
| WC              | 1143 x 1743mm | 3'9" x 5'9"   |

(Approximate dimensions)

| KEY | В  | Boiler |  |
|-----|----|--------|--|
|     | ST | Store  |  |

wm

- f/f Fridge/freezer space
- dw Dishwasher space
- Dimension location