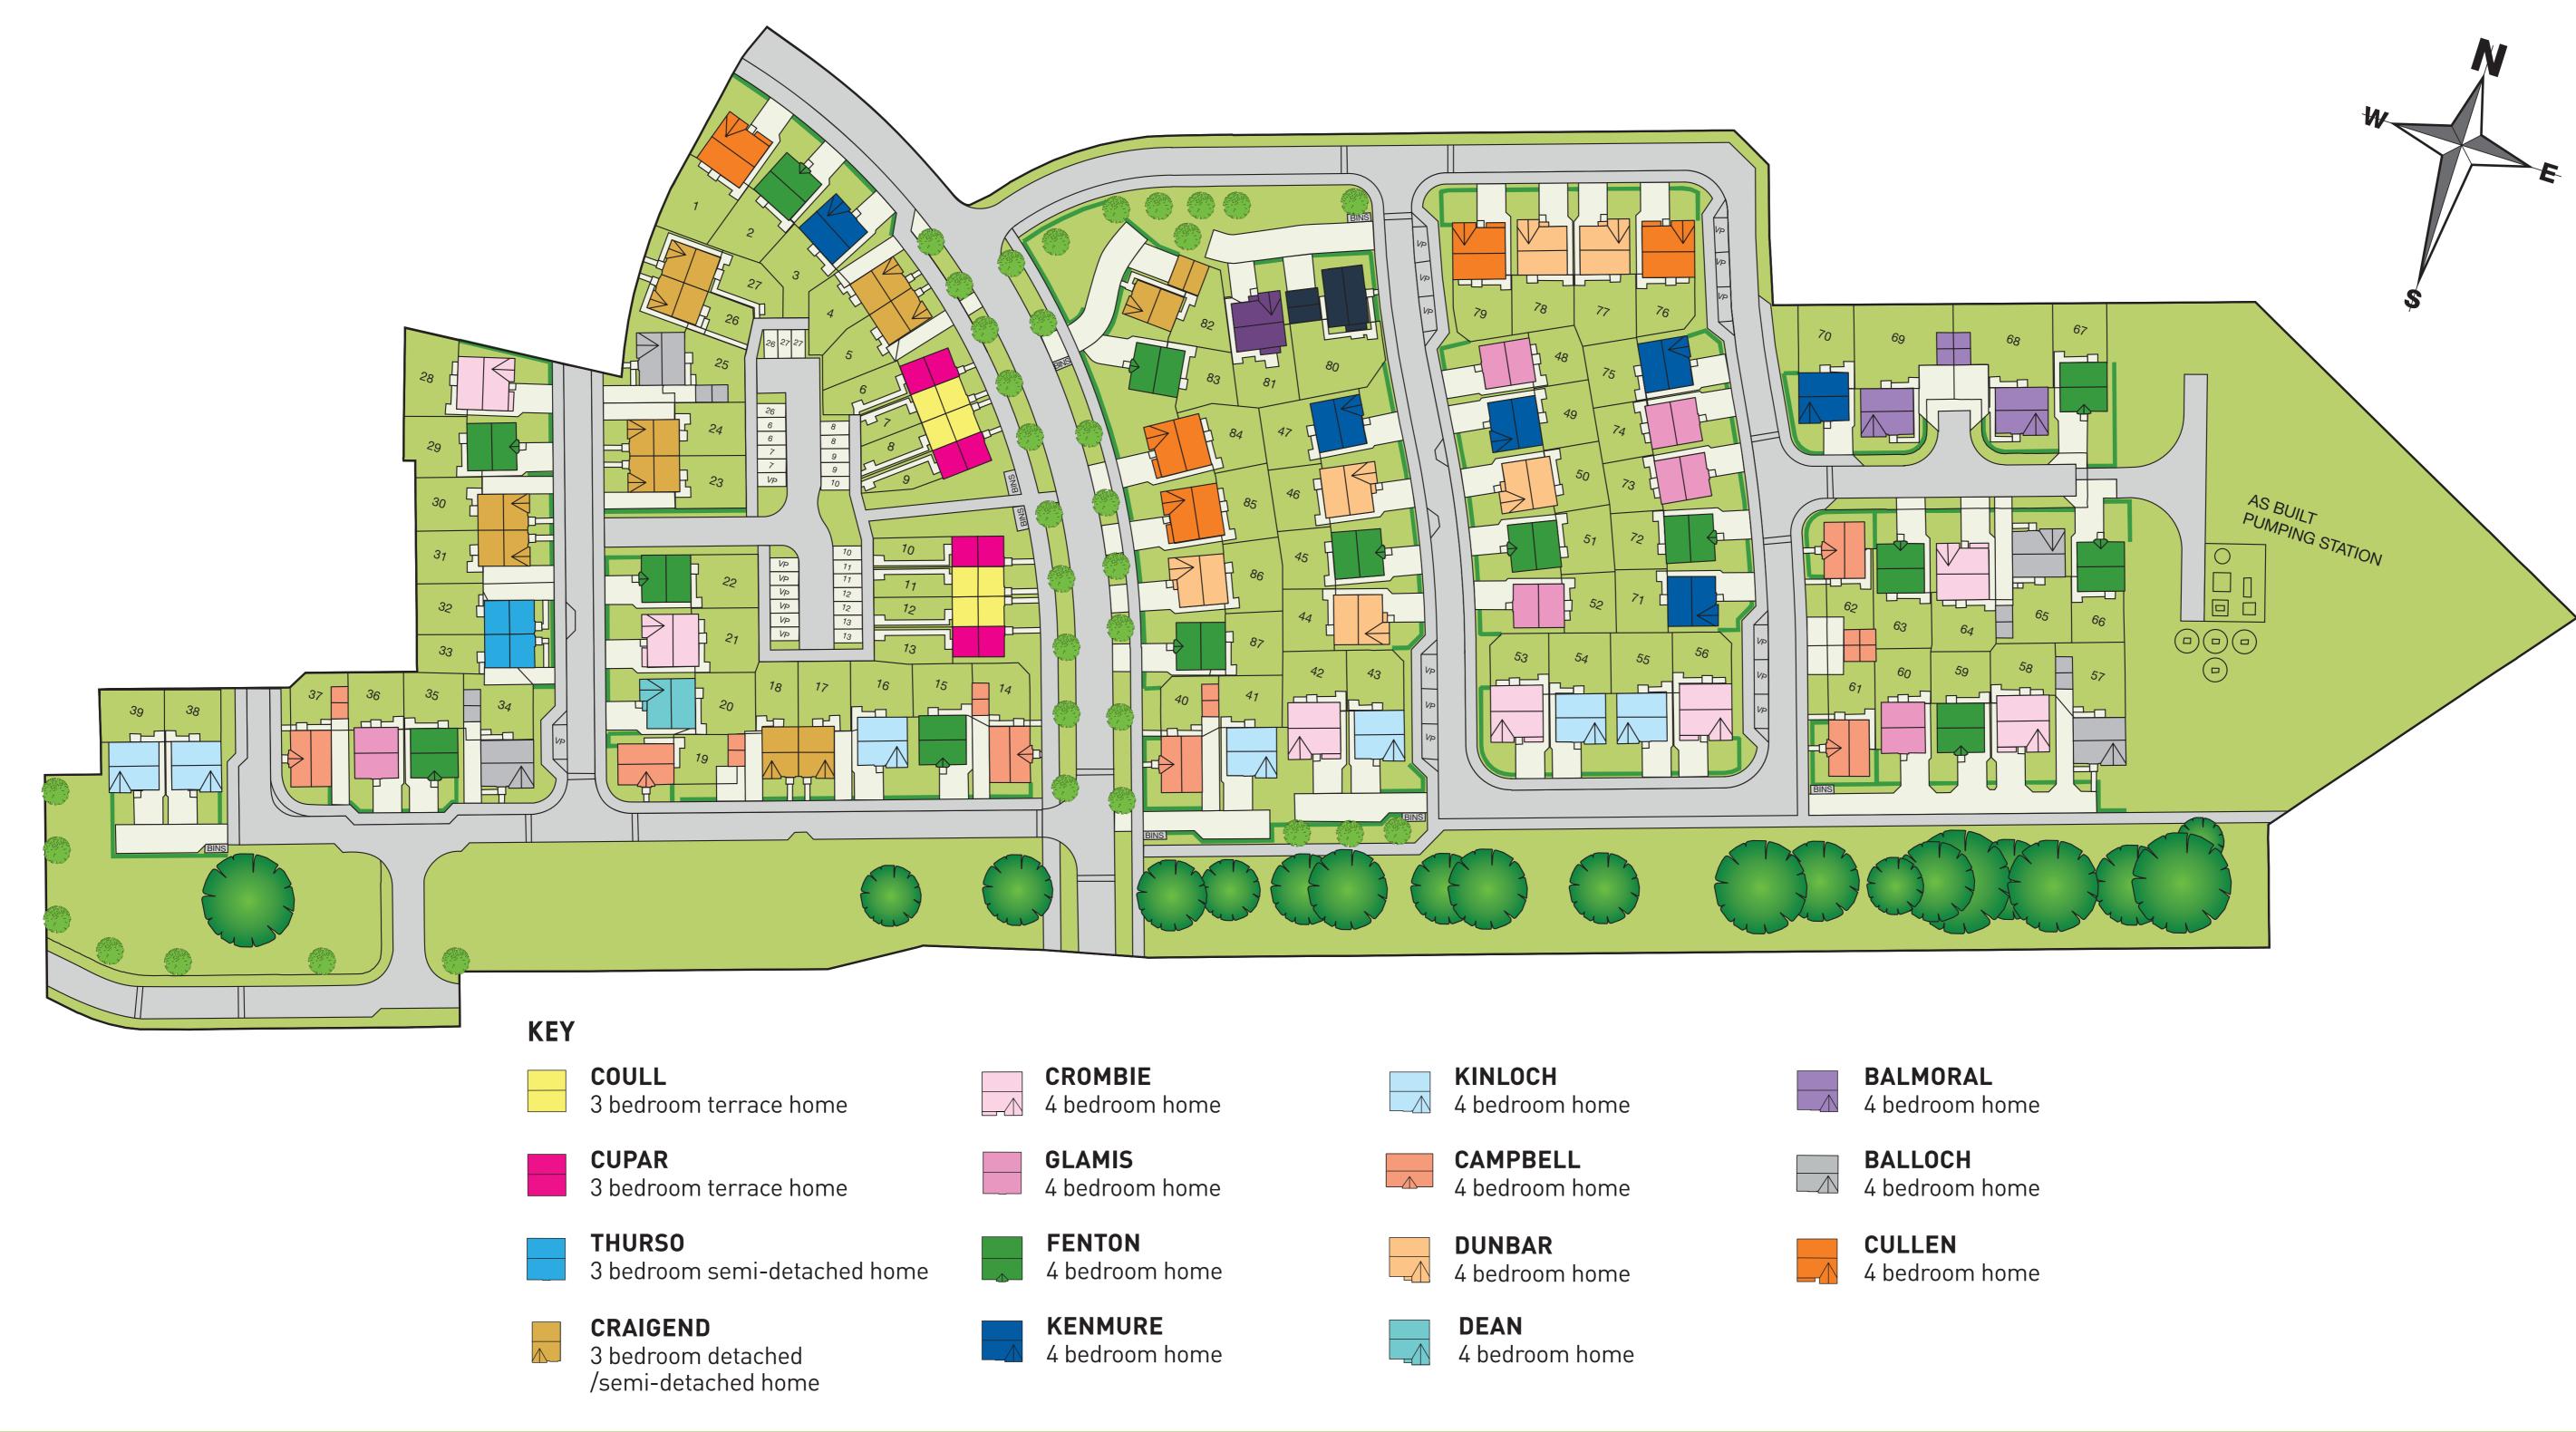

# WALLACE FIELDS PHASE 3



#### A STUNNING DEVELOPMENT OF 3 & 4 BEDROOM HOMES



# WALLACE FIELDS

# DEVELOPMENT LAYOUT



# barratthomes.co.uk





# COULL

#### 3 BEDROOM END-/MID-TERRACED HOME



- Open-plan kitchen and dining area, with access to the rear garden, creates the ideal hub for all the family
- Separate lobby with practical utility space and cloakroom
- Front-aspect lounge, providing plenty of space to relax
- Upstairs are two double bedrooms, a single bedroom and family bathroom





| Ground Floor    |               |               |
|-----------------|---------------|---------------|
| Lounge          | 3720 x 4650mm | 12'2" x 15'3" |
| Kitchen/ Dining | 3576 x 3588mm | 11'9" x 11'9" |
| WC              | 1143 x 1743mm | 3'9" x 5'9"   |



| First Floor |               |                 |
|-------------|---------------|-----------------|
| Bedroom 1   | 3944 x 3643mm | 12'11" x 11'11" |
| B