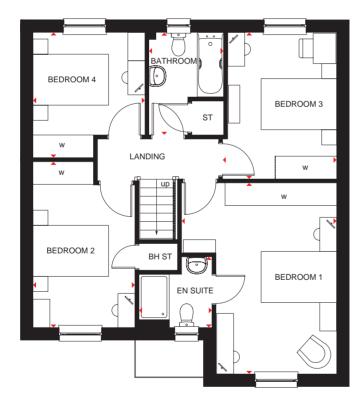

# KINLOCH

### 4 BEDROOM DETACHED HOME

۲

- The large integral garage and front-aspect lounge make up the front of the home
- Comfortable, welcoming kitchen/dining space with a separate utility area and glazed French double doors opening onto the rear garden
- Upstairs is the main bedroom with en suite, three further double bedrooms and a family bathroom

۲

| Ground Floor   |               |                |
|----------------|---------------|----------------|
| Lounge         | 3127 x 4946mm | 10'3" x 16'3"  |
| Kitchen/Dining | 6042 x 3695mm | 19'10" x 12'1" |
| WC             | 1884 x 1100mm | 6'2" x 3'7"    |
| Utility        | 2414 x 1526mm | 7'11" x 5'0"   |
| Garage         | 2736 x 4942mm | 9'0" x 16'3"   |

(Approximate dimensions)

wm

| First Floor |               |               |
|-------------|---------------|---------------|
| Bedroom 1   | 4039 x 4034mm | 13'3" x 13'3" |
| En Suite    | 2079 x 1210mm | 6'10" x 4'0"  |
| Bedroom 2   | 3886 x 3700mm | 12'9" x 12'2" |
| Bedroom 3   | 3092 x 3398mm | 10'2" x 11'2" |
| Bedroom 4   | 2708 x 3898mm | 8'11" x 12'9" |
| Bathroom    | 2020 x 2689mm | 6'8" x 8'10"  |

۲

(Approximate dimensions)

KEY B Boiler ST Store

۲

ST Store f/f BH ST Bulkhead store dw

Washing machine space Fridge/freezer space Dishwasher space w Wardrobe space

♦ Dimension location