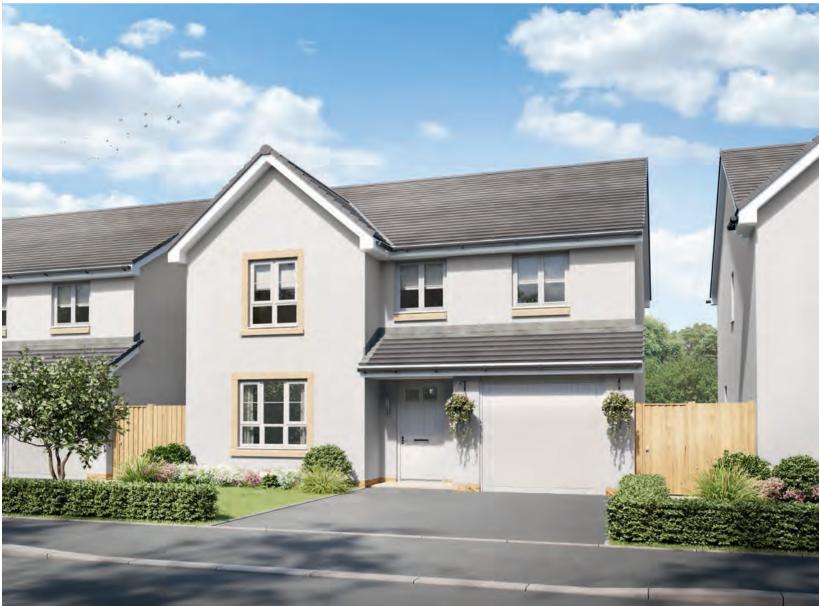

# FENTON

### 4 BEDROOM DETACHED HOME

- Large, front-aspect lounge with room for relaxing and entertaining
- Open-plan fitted kitchen with dining area and access to the rear garden, plus a separate utility room and WC
- Integral garage for added convenience and security
- First floor comprises four double bedrooms, the main bedroom with en suite, and a family bathroom