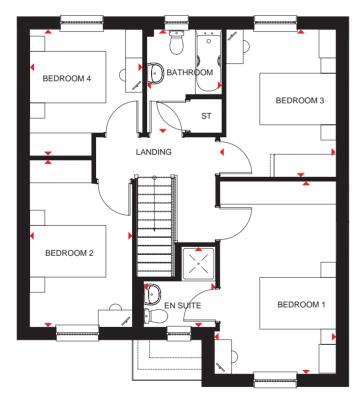

# KINLOCH

### 4 BEDROOM DETACHED HOME

۲

- The large integral garage and front-aspect lounge make up the front of the home
- Comfortable, welcoming kitchen/dining space with a separate utility area and glazed French double doors opening onto the rear garden
- Upstairs is the main bedroom with en suite, three further double bedrooms and a family bathroom

۲

| Ground Floor   |               |                |
|----------------|---------------|----------------|
| Lounge         | 3127 x 4946mm | 10'3" x 16'3"  |
| Kitchen/Dining | 6042 x 3695mm | 19'10" x 12'1" |
| WC             | 1884 x 1100mm | 6'2" x 3'7"    |
| Utility        | 2414 x 1526mm | 7'11" x 5'0"   |
| Garage         | 2736 x 4942mm | 9'0" x 16'3"   |

(Approximate dimensions)

wm

| First Floor |               |               |
|-------------|---------------|---------------|
| Bedroom 1   | 4039 x 4034mm | 13'3" x 13'3" |
| En Suite    | 2079 x 1210mm | 6'10" x 4'0"  |
| Bedroom 2   | 3886 x 3700mm | 12'9" x 12'2" |
| Bedroom 3   | 3092 x 3398mm | 10'2" x 11'2" |
| Bedroom 4   | 2708 x 3898mm | 8'11" x 12'9" |
| Bathroom    | 2020 x 2689mm | 6'8" x 8'10"  |

۲

(Approximate dimensions)

KEY B Boiler ST Store

۲

ST Store f/f BH ST Bulkhead store dw

Washing machine space Fridge/freezer space Dishwasher space w Wardrobe space

♦ Dimension location