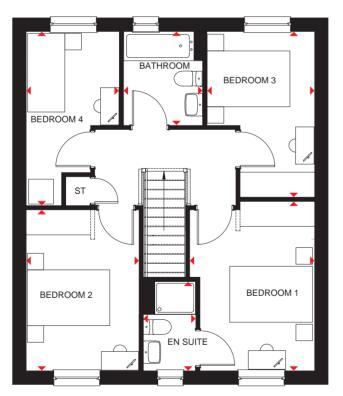

# COULL

#### 3 BEDROOM END-/MID-TERRACED HOME

- Open-plan kitchen and dining area, with access to the rear garden, creates the ideal hub for all the family
- Separate lobby with practical utility space and cloakroom
- Front-aspect lounge, providing plenty of space to relax
- Upstairs are two double bedrooms, a single bedroom and family bathroom

| First Floor |               |                 |
|-------------|---------------|-----------------|
| Bedroom 1   | 3944 x 3643mm | 12'11" x 11'11" |
| Bedroom 2   | 3001 x 3329mm | 9'10" x 10'11"  |
| Bedroom 3   | 2081 x 3155mm | 6'10" x 10'4"   |
| Bathroom    | 1946 x 1900mm | 6'5" x 6'3"     |