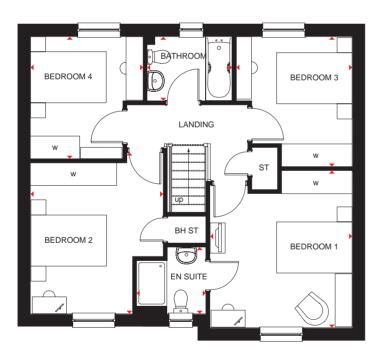

| First Floor |               |               |
|-------------|---------------|---------------|
| Bedroom 1   | 3018 x 4098mm | 9'11" x 13'5" |
| En Suite    | 1272 x 2165mm | 4'2" x 7'1"   |
| Bedroom 2   | 2727 x 3895mm | 8'11" x 12'9" |
| Bedroom 3   | 2605 x 4009mm | 8'7" x 13'2"  |
| Bedroom 4   | 2251 x 4212mm | 7'5" x 13'10" |
| Bathroom    | 1916 x 2272mm | 6'3" x 7'5"   |