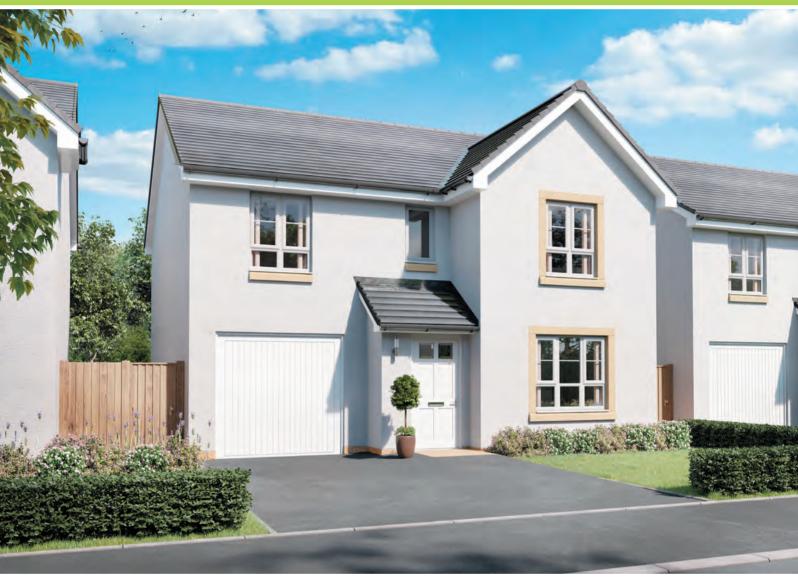

# KINLOCH

### 4 BEDROOM DETACHED HOME

۲

- The large integral garage and front-aspect lounge make up the front of the home
- Comfortable, welcoming kitchen/dining space with a separate utility area and glazed French double doors opening onto the rear garden
- Upstairs is the main bedroom with en suite, three further double bedrooms and a family bathroom