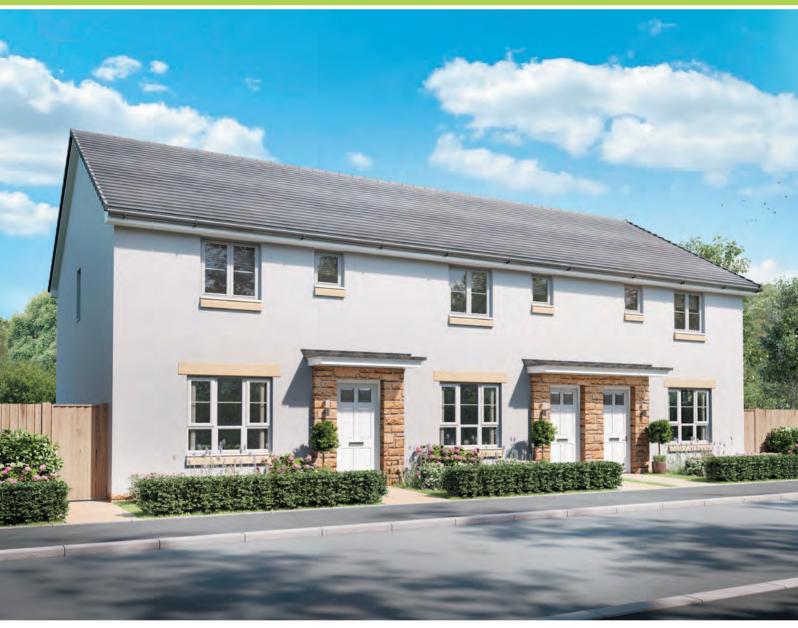

# COULL

#### 3 BEDROOM END-/MID-TERRACED HOME

- Open-plan kitchen and dining area, with access to the rear garden, creates the ideal hub for all the family
- Separate lobby with practical utility space and cloakroom
- Front-aspect lounge, providing plenty of space to relax
- Upstairs are two double bedrooms, a single bedroom and family bathroom