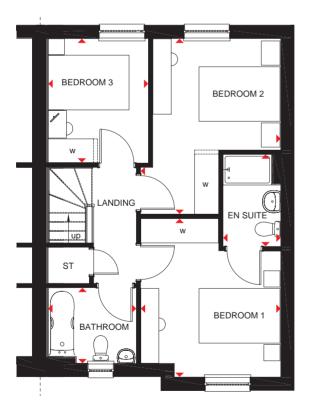

#### 3 BEDROOM END-/MID-TERRACED HOME

- Open-plan kitchen and dining area, with access to the rear garden, creates the ideal hub for all the family
- Separate lobby with practical utility space and cloakroom
- Front-aspect lounge, providing plenty of space to relax
- Upstairs are two double bedrooms, a single bedroom and family bathroom

| First Floor |               |                 |
|-------------|---------------|-----------------|
| Bedroom 1   | 3944 x 3643mm | 12'11" x 11'11" |
| Bedroom 2   | 3001 x 3329mm | 9'10" x 10'11"  |
| Bedroom 3   | 2081 x 3155mm | 6'10" x 10'4"   |
| Bathroom    | 1946 x 1900mm | 6'5" x 6'3"     |