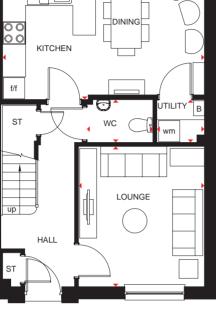

# COULL

#### 3 BEDROOM END-/MID-TERRACED HOME

- Open-plan kitchen and dining area, with access to the rear garden, creates the ideal hub for all the family
- Separate lobby with practical utility space and cloakroom
- Front-aspect lounge, providing plenty of space to relax
- Upstairs are two double bedrooms, a single bedroom and family bathroom

| Ground Floor    |               |               |
|-----------------|---------------|---------------|
| Lounge          | 3720 x 4650mm | 12'2" x 15'3" |
| Kitchen/ Dining | 3576 x 3588mm | 11'9" x 11'9" |
| WC              | 1143 x 1743mm | 3'9" x 5'9"   |

| First Floor |               |                 |
|-------------|---------------|-----------------|
| Bedroom 1   | 3944 x 3643mm | 12'11" x 11'11" |
| Bedroom 2   | 3001 x 3329mm | 9'10" x 10'11"  |
| Bedroom 3   | 2081 x 3155mm | 6'10" x 10'4"   |
| Bathroom    | 1946 x 1900mm | 6'5" x 6'3"     |

(Approximate dimensions)

| KEY | В  | Boiler |  |
|-----|----|--------|--|
|     | ST | Store  |  |

wm

- f/f Fridge/freezer space
- dw Dishwasher space
- Dimension location