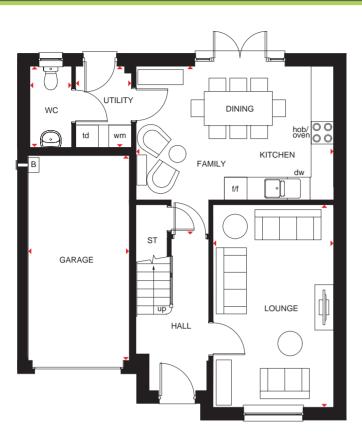

# KINLOCH

### 4 BEDROOM DETACHED HOME

۲

- The large integral garage and front-aspect lounge make up the front of the home
- Comfortable, welcoming kitchen/dining space with a separate utility area and glazed French double doors opening onto the rear garden
- Upstairs is the main bedroom with en suite, three further double bedrooms and a family bathroom

۲

| Ground Floor   |               |                |
|----------------|---------------|----------------|
| Lounge         | 3127 x 4946mm | 10'3" x 16'3"  |
| Kitchen/Dining | 6042 x 3695mm | 19'10" x 12'1" |
| WC             | 1884 x 1100mm | 6'2" x 3'7"    |
| Utility        | 2414 x 1526mm | 7'11" x 5'0"   |
| Garage         | 2736 x 4942mm | 9'0" x 16'3"   |

(Approximate dimensions)

wm

| First Floor |               |               |
|-------------|---------------|---------------|
| Bedroom 1   | 4039 x 4034mm | 13'3" x 13'3" |
| En Suite    | 2079 x 1210mm | 6'10" x 4'0"  |
| Bedroom 2   | 3886 x 3700mm | 12'9" x 12'2" |
| Bedroom 3   | 3092 x 3398mm | 10'2" x 11'2" |
| Bedroom 4   | 2708 x 3898mm | 8'11" x 12'9" |
| Bathroom    | 2020 x 2689mm | 6'8" x 8'10"  |