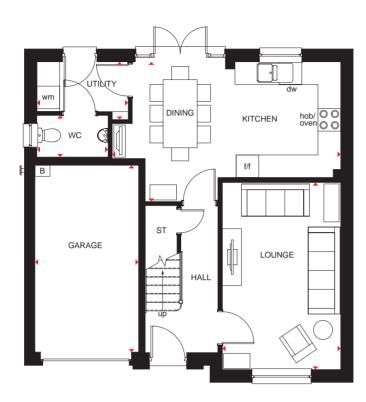

| Ground Floor    |               |               |
|-----------------|---------------|---------------|
| Lounge          | 3720 x 4650mm | 12'2" x 15'3" |
| Kitchen/ Dining | 3576 x 3588mm | 11'9" x 11'9" |
| WC              | 1143 x 1743mm | 3'9" x 5'9"   |

(Approximate dimensions)

| KEY | В  | Boiler |  |
|-----|----|--------|--|
|     | ST | Store  |  |

wm

- f/f Fridge/freezer space
- dw Dishwasher space
- Dimension location