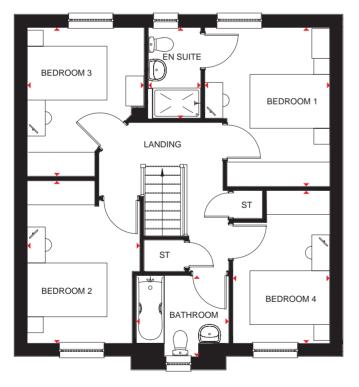

| First Floor |               |                 |
|-------------|---------------|-----------------|
| Bedroom 1   | 3944 x 3643mm | 12'11" x 11'11" |
| Bedroom 2   | 3001 x 3329mm | 9'10" x 10'11"  |
| Bedroom 3   | 2081 x 3155mm | 6'10" x 10'4"   |
| Bathroom    | 1946 x 1900mm | 6'5" x 6'3"     |

(Approximate dimensions)

| KEY | В  | Boiler |  |
|-----|----|--------|--|
|     | ST | Store  |  |

wm

- f/f Fridge/freezer space
- dw Dishwasher space
- Dimension location