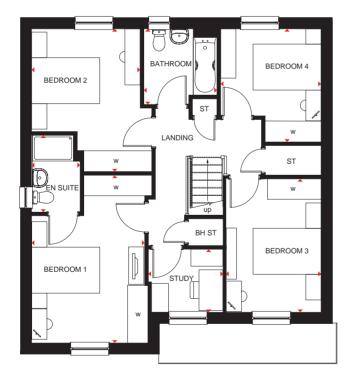

# COULL

#### 3 BEDROOM END-/MID-TERRACED HOME

- Open-plan kitchen and dining area, with access to the rear garden, creates the ideal hub for all the family
- Separate lobby with practical utility space and cloakroom
- Front-aspect lounge, providing plenty of space to relax
- Upstairs are two double bedrooms, a single bedroom and family bathroom

| First Floor |               |                 |
|-------------|---------------|-----------------|
| Bedroom 1   | 3944 x 3643mm | 12'11" x 11'11" |
| Bedroom 2   | 3001 x 3329mm | 9'10" x 10'11"  |
| Bedroom 3   | 2081 x 3155mm | 6'10" x 10'4"   |
| Bathroom    | 1946 x 1900mm | 6'5" x 6'3"     |

(Approximate dimensions)

| KEY | В  | Boiler |  |
|-----|----|--------|--|
|     | ST | Store  |  |

wm

- f/f Fridge/freezer space
- dw Dishwasher space
- Dimension location