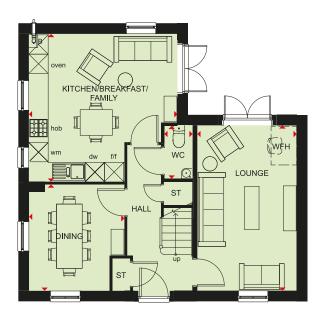

## MAIDSTONE

#### 3 BEDROOM HOME

\*Window may not be available on certain plots. Speak to Sales Adviser for details on individual plans.

| Ground Floor |                |                |               |
|--------------|----------------|----------------|---------------|
|              | Lounge         | 4598 x 4950 mm | 15'1" x 16'3" |
|              | Kitchen/Dining | 4593 x 3202 mm | 15'1" x 10'6" |
|              | WC             | 901 x 1586 mm  | 2'11" x 5'2"  |

(Approximate dimensions)

| BEDROOM 2            |
|----------------------|
| LANDING              |
| EN SUITE X           |
| BEDROOM 1  BEDROOM 3 |
|                      |
|                      |

| First Floor |                |              |
|-------------|----------------|--------------|
| Bedroom 1   | 2592 x 4199 mm | 8'6" x 13'9" |
| En Suite    | 2592 x 1365 mm | 8'6" x 4'6"  |
| Bedroom 2   | 2592 x 3107 mm | 8'6" x 10'2" |
| Bedroom 3   | 1918 x 2676 mm | 6'3" x 8'9"  |
| Bathroom    | 1918 x 1702 mm | 6'3" x 5'7"  |