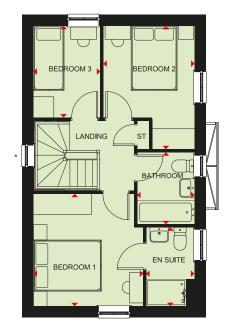

## MAIDSTONE

#### 3 BEDROOM HOME

\*Window may not be available on certain plots. Speak to Sales Adviser for details on individual plans.

| Ground Floor |                |                |               |
|--------------|----------------|----------------|---------------|
|              | Lounge         | 4598 x 4950 mm | 15'1" x 16'3" |
|              | Kitchen/Dining | 4593 x 3202 mm | 15'1" x 10'6" |
|              | WC             | 901 x 1586 mm  | 2'11" x 5'2"  |

(Approximate dimensions)

| BEDROOM 2            |
|----------------------|
| LANDING              |
| EN SUITE X           |
| BEDROOM 1  BEDROOM 3 |
|                      |
|                      |

| First Floor |                |              |
|-------------|----------------|--------------|
| Bedroom 1   | 2592 x 4199 mm | 8'6" x 13'9" |
| En Suite    | 2592 x 1365 mm | 8'6" x 4'6"  |
| Bedroom 2   | 2592 x 3107 mm | 8'6" x 10'2" |
| Bedroom 3   | 1918 x 2676 mm | 6'3" x 8'9"  |
| Bathroom    | 1918 x 1702 mm | 6'3" x 5'7"  |

(Approximate dimensions)

KEY B Boiler ST Store

 ST
 Store
 dw
 Dishwasher space

 BH/ST
 Bulkhead Store
 f/f
 Fridge/freezer space

WFH Working from home space

Dimension location

Washing machine space