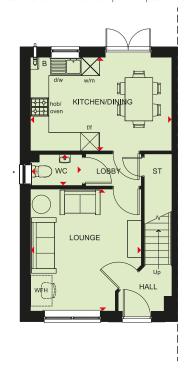

## **ELLERTON**

#### 3 BEDROOM HOME

\*Window may not be available on certain plots. Speak to Sales Adviser for details on individual plans.

| Ground Floor   |                |                |
|----------------|----------------|----------------|
| Lounge         | 3605 x 3967 mm | 11'10" x 13'0" |
| Kitchen/Dining | 4593 x 3048 mm | 15'1" x 10'0"  |
| WC             | 1668 x 1016 mm | 5'6" x 3'4"    |

(Approximate dimensions)

|                                                                                                                                                                                                                                                                                                                                                                                                                                                                                                                                                                                                                                                                                                                                                                                                                                                                                                                                                                                                                                                                                                                                                                                                                                                                                                                                                                                                                                                                                                                                                                                                                                                                                                                                                                                                                                                                                                                                                                                                                                                                                                                               | į |
|-------------------------------------------------------------------------------------------------------------------------------------------------------------------------------------------------------------------------------------------------------------------------------------------------------------------------------------------------------------------------------------------------------------------------------------------------------------------------------------------------------------------------------------------------------------------------------------------------------------------------------------------------------------------------------------------------------------------------------------------------------------------------------------------------------------------------------------------------------------------------------------------------------------------------------------------------------------------------------------------------------------------------------------------------------------------------------------------------------------------------------------------------------------------------------------------------------------------------------------------------------------------------------------------------------------------------------------------------------------------------------------------------------------------------------------------------------------------------------------------------------------------------------------------------------------------------------------------------------------------------------------------------------------------------------------------------------------------------------------------------------------------------------------------------------------------------------------------------------------------------------------------------------------------------------------------------------------------------------------------------------------------------------------------------------------------------------------------------------------------------------|---|
| BEDROOM 2  BEDROOM 3  LANDING  ST                                                                                                                                                                                                                                                                                                                                                                                                                                                                                                                                                                                                                                                                                                                                                                                                                                                                                                                                                                                                                                                                                                                                                                                                                                                                                                                                                                                                                                                                                                                                                                                                                                                                                                                                                                                                                                                                                                                                                                                                                                                                                             |   |
| EN SUITE LA |   |
|                                                                                                                                                                                                                                                                                                                                                                                                                                                                                                                                                                                                                                                                                                                                                                                                                                                                                                                                                                                                                                                                                                                                                                                                                                                                                                                                                                                                                                                                                                                                                                                                                                                                                                                                                                                                                                                                                                                                                                                                                                                                                                                               | 1 |

| First Floor | _              |                |
|-------------|----------------|----------------|
| Bedroom 1   | 3605 x 3683 mm | 11'10" x 12'1" |
| En Suite    | 1918 x 1716 mm | 6'3" x 5'8"    |
| Bedroom 2   | 2708 x 3245 mm | 8'11" x 10'8"  |
| Bedroom 3   | 2109 x 2932 mm | 6'11" x 9'7"   |
| Bathroom    | 1703 x 1917 mm | 5'7" x 6'3"    |

(Approximate dimensions)

KEY

Boiler

Dishwasher space

ST Store Washing machine space

В

f/f Fridge/freezer space WFH Working from home space Dimension location