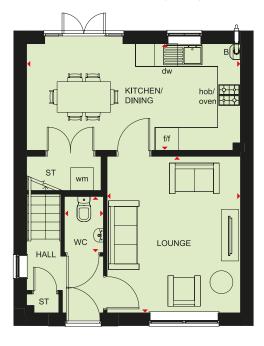

#### **DEVELOPMENT LAYOUT**

#### **KEY**

- MAIDSTONE
  3 bedroom home
- ELLERTON
  3 bedroom home
- MORESBY
  3 bedroom home
- COLLATON3 bedroom home
- BUCHANAN3 bedroom home
- KINGSLEY4 bedroom home
- THORNTON
  4 bedroom home
- ALDERNEY
  4 bedroom home
- AFFORDABLE HOUSING
- ★ Sales Office & Show Home
- Visitors Parking Space
- **BCP** Bin Collection Point