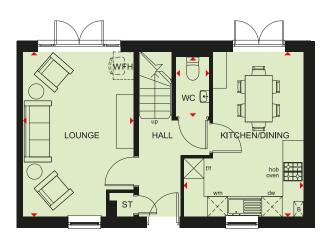

## KINGSLEY

#### 4 BEDROOM HOME

| Ground Floor   |                |               |
|----------------|----------------|---------------|
| Lounge         | 3370 x 4705 mm | 11'1" x 15'5" |
| Kitchen/Dining | 5895 x 4268 mm | 19'4" x 14'0" |
| Utility        | 1287 x 1836 mm | 4'3" x 6'0"   |
| WC             | 865 x 1593 mm  | 2'10" x 5'3"  |