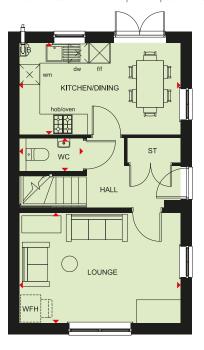

## MAIDSTONE

#### 3 BEDROOM HOME

\*Window may not be available on certain plots. Speak to Sales Adviser for details on individual plans.

| Ground Floor |                |                |               |
|--------------|----------------|----------------|---------------|
|              | Lounge         | 4598 x 4950 mm | 15'1" x 16'3" |
|              | Kitchen/Dining | 4593 x 3202 mm | 15'1" x 10'6" |
|              | WC             | 901 x 1586 mm  | 2'11" x 5'2"  |

(Approximate dimensions)

| BEDROOM 2            |
|----------------------|
| LANDING              |
| EN SUITE X           |
| BEDROOM 1  BEDROOM 3 |
|                      |
|                      |

| First Floor |                |              |
|-------------|----------------|--------------|
| Bedroom 1   | 2592 x 4199 mm | 8'6" x 13'9" |
| En Suite    | 2592 x 1365 mm | 8'6" x 4'6"  |
| Bedroom 2   | 2592 x 3107 mm | 8'6" x 10'2" |
| Bedroom 3   | 1918 x 2676 mm | 6'3" x 8'9"  |
| Bathroom    | 1918 x 1702 mm | 6'3" x 5'7"  |

(Approximate dimensions)

KEY B Boiler ST Store

 ST
 Store
 dw
 Dishwasher space

 BH/ST
 Bulkhead Store
 f/f
 Fridge/freezer space

WFH Working from home space

Dimension location

Washing machine space