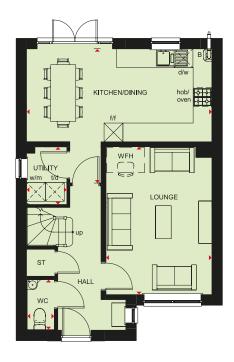

#### 3 BEDROOM HOME

\*Window may not be available on certain plots. Speak to Sales Adviser for details on individual plans.

| Ground Floor |                |                |               |
|--------------|----------------|----------------|---------------|
|              | Lounge         | 4598 x 4950 mm | 15'1" x 16'3" |
|              | Kitchen/Dining | 4593 x 3202 mm | 15'1" x 10'6" |
|              | WC             | 901 x 1586 mm  | 2'11" x 5'2"  |

(Approximate dimensions)

| BEDROOM 2            |
|----------------------|
| LANDING              |
| EN SUITE X           |
| BEDROOM 1  BEDROOM 3 |
|                      |
|                      |

| First Floor |                |              |
|-------------|----------------|--------------|
| Bedroom 1   | 2592 x 4199 mm | 8'6" x 13'9" |
| En Suite    | 2592 x 1365 mm | 8'6" x 4'6"  |
| Bedroom 2   | 2592 x 3107 mm | 8'6" x 10'2" |
| Bedroom 3   | 1918 x 2676 mm | 6'3" x 8'9"  |
| Bathroom    | 1918 x 1702 mm | 6'3" x 5'7"  |

(Approximate dimensions)

KEY B Boiler ST Store

 ST
 Store
 dw
 Dishwasher space

 BH/ST
 Bulkhead Store
 f/f
 Fridge/freezer space

WFH Working from home space

Dimension location

Washing machine space