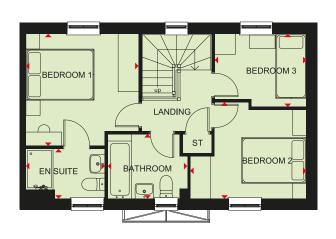

| First Floor |                |               |
|-------------|----------------|---------------|
| Bedroom 1   | 3054 x 3740 mm | 10'0" x 12'3" |
| En Suite    | 2361 x 1194 mm | 7′9″ x 3′11″  |
| Bedroom 2   | 3054 x 2700 mm | 10'0" x 8'10" |
| Bedroom 3   | 3160 x 2742 mm | 10'4" x 9'0"  |
| Bedroom 4   | 2754 x 2060 mm | 9'0" x 6'9"   |
| Bathroom    | 1700 x 1937 mm | 5'7" x 6'4"   |