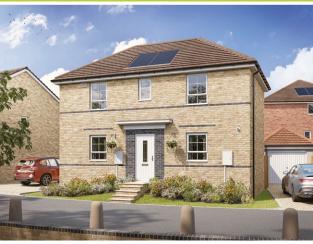

## KINGSLEY

#### 4 BEDROOM HOME

| Ground Floor   |                |               |
|----------------|----------------|---------------|
| Lounge         | 3370 x 4705 mm | 11'1" x 15'5" |
| Kitchen/Dining | 5895 x 4268 mm | 19'4" x 14'0" |
| Utility        | 1287 x 1836 mm | 4'3" x 6'0"   |
| WC             | 865 x 1593 mm  | 2'10" x 5'3"  |