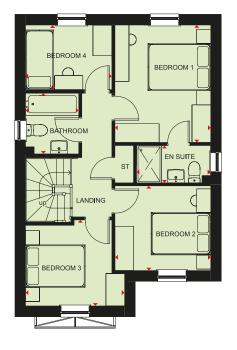

(Approximate dimensions)

| BEDROOM 2            |
|----------------------|
| LANDING              |
| EN SUITE X           |
| BEDROOM 1  BEDROOM 3 |
|                      |
|                      |

| First Floor |                |              |
|-------------|----------------|--------------|
| Bedroom 1   | 2592 x 4199 mm | 8'6" x 13'9" |
| En Suite    | 2592 x 1365 mm | 8'6" x 4'6"  |
| Bedroom 2   | 2592 x 3107 mm | 8'6" x 10'2" |
| Bedroom 3   | 1918 x 2676 mm | 6'3" x 8'9"  |
| Bathroom    | 1918 x 1702 mm | 6'3" x 5'7"  |

(Approximate dimensions)

KEY B Boiler ST Store

 ST
 Store
 dw
 Dishwasher space

 BH/ST
 Bulkhead Store
 f/f
 Fridge/freezer space

WFH Working from home space

Dimension location

Washing machine space