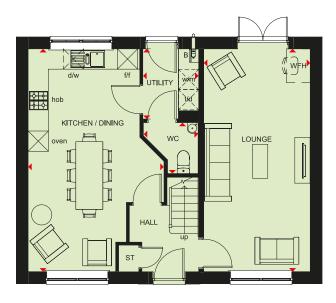

## MAIDSTONE

#### 3 BEDROOM HOME

\*Window may not be available on certain plots. Speak to Sales Adviser for details on individual plans.

| Ground Floor |                |                |               |
|--------------|----------------|----------------|---------------|
|              | Lounge         | 4598 x 4950 mm | 15'1" x 16'3" |
|              | Kitchen/Dining | 4593 x 3202 mm | 15'1" x 10'6" |
|              | WC             | 901 x 1586 mm  | 2'11" x 5'2"  |

(Approximate dimensions)

| BEDROOM 2            |
|----------------------|
| LANDING              |
| EN SUITE X           |
| BEDROOM 1  BEDROOM 3 |
|                      |
|                      |

| First Floor |                |              |
|-------------|----------------|--------------|
| Bedroom 1   | 2592 x 4199 mm | 8'6" x 13'9" |
| En Suite    | 2592 x 1365 mm | 8'6" x 4'6"  |
| Bedroom 2   | 2592 x 3107 mm | 8'6" x 10'2" |
| Bedroom 3   | 1918 x 2676 mm | 6'3" x 8'9"  |
| Bathroom    | 1918 x 1702 mm | 6'3" x 5'7"  |