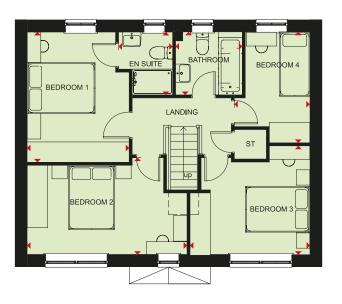

(Approximate dimensions)

| BEDROOM 2            |
|----------------------|
| LANDING              |
| EN SUITE X           |
| BEDROOM 1  BEDROOM 3 |
|                      |
|                      |

| First Floor |                |              |
|-------------|----------------|--------------|
| Bedroom 1   | 2592 x 4199 mm | 8'6" x 13'9" |
| En Suite    | 2592 x 1365 mm | 8'6" x 4'6"  |
| Bedroom 2   | 2592 x 3107 mm | 8'6" x 10'2" |
| Bedroom 3   | 1918 x 2676 mm | 6'3" x 8'9"  |
| Bathroom    | 1918 x 1702 mm | 6'3" x 5'7"  |

(Approximate dimensions)

KEY B Boiler ST Store

 ST
 Store
 dw
 Dishwasher space

 BH/ST
 Bulkhead Store
 f/f
 Fridge/freezer space

WFH Working from home space

Dimension location

Washing machine space