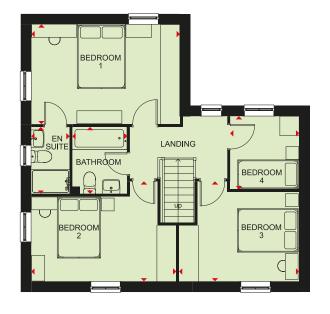

(Approximate dimensions)

| BEDROOM 2            |
|----------------------|
| LANDING              |
| EN SUITE X           |
| BEDROOM 1  BEDROOM 3 |
|                      |
|                      |

| First Floor |                |              |
|-------------|----------------|--------------|
| Bedroom 1   | 2592 x 4199 mm | 8'6" x 13'9" |
| En Suite    | 2592 x 1365 mm | 8'6" x 4'6"  |
| Bedroom 2   | 2592 x 3107 mm | 8'6" x 10'2" |
| Bedroom 3   | 1918 x 2676 mm | 6'3" x 8'9"  |
| Bathroom    | 1918 x 1702 mm | 6'3" x 5'7"  |

(Approximate dimensions)

KEY B Boiler ST Store

 ST
 Store
 dw
 Dishwasher space

 BH/ST
 Bulkhead Store
 f/f
 Fridge/freezer space

WFH Working from home space

Dimension location

Washing machine space