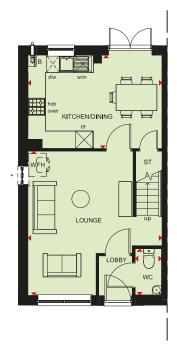

## MAIDSTONE

#### 3 BEDROOM HOME

\*Window may not be available on certain plots. Speak to Sales Adviser for details on individual plans.

| Ground Floor |                |                |               |
|--------------|----------------|----------------|---------------|
|              | Lounge         | 4598 x 4950 mm | 15'1" x 16'3" |
|              | Kitchen/Dining | 4593 x 3202 mm | 15'1" x 10'6" |
|              | WC             | 901 x 1586 mm  | 2'11" x 5'2"  |

(Approximate dimensions)

| BEDROOM 2            |
|----------------------|
| LANDING              |
| EN SUITE X           |
| BEDROOM 1  BEDROOM 3 |
|                      |
|                      |

| First Floor |                |              |
|-------------|----------------|--------------|
| Bedroom 1   | 2592 x 4199 mm | 8'6" x 13'9" |
| En Suite    | 2592 x 1365 mm | 8'6" x 4'6"  |
| Bedroom 2   | 2592 x 3107 mm | 8'6" x 10'2" |
| Bedroom 3   | 1918 x 2676 mm | 6'3" x 8'9"  |
| Bathroom    | 1918 x 1702 mm | 6'3" x 5'7"  |

(Approximate dimensions)

KEY B Boiler ST Store

 ST
 Store
 dw
 Dishwasher space

 BH/ST
 Bulkhead Store
 f/f
 Fridge/freezer space

WFH Working from home space

Dimension location

Washing machine space