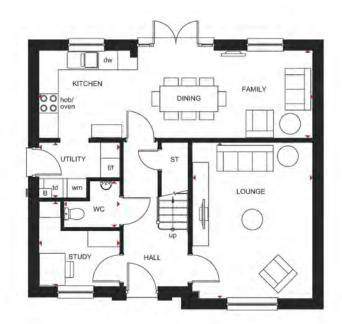

r illustrative purposes. These and the dimensions given are Illustrative for this house type and individual properties. They and individual properties may differ. Please check with your Sales Advicer in respect of individual properties. We give maximum dimensions within nach room which includes areas of fatures and fittings including fitted furniture. These dimensions should not be issel for carpet or flooring sizes, appliance spaces or items of fatures, and fittings including fitted furniture. These dimensions are not intended to be relied upon for, nor to form part of, any contract, unless specifically inverporated in writing into the contract. Housetype may include Solar PV Panels, please speak to Sales Adviser for further details. BW0004488/APR24

## BALLOCH

### **4 BEDROOM HOME**





| Lounge                    | 3741 x 4843mm | 12'3" x 15'11  |
|---------------------------|---------------|----------------|
| Kitchen/<br>Dining/Family | 8502 x 2726mm | 27'11" x 8'11" |
| WC                        | 1734 x 1445mm | 5'8" x 4'9"    |
| Utility                   | 2515 x 1717mm | 8'3" x 5'8"    |
| Study                     | 2514 x 2651mm | 8'3" x 8'8"    |

KEY

в

ST

wm

Boiler

Store

Washing machine space

(Approximate dimensions)



| First Floor                 | 2             |                |
|-----------------------------|---------------|----------------|
| Bedroom 1                   | 3763 x 4156mm | 12'4" x 13'8"  |
| En Suite                    | 1830 x 1767mm | 6'0'' x 5'10'' |
| Bedroom 2                   | 3509 x 4271mm | 11'6" x 14'0"  |
| Bedroom 3