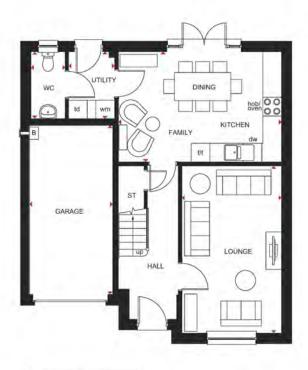

### DEAN

### **4 BEDROOM HOME**

#### Ground Floor

| Lounge                    | 3203 x 5351mm | 10'6" x 17'7" |
|---------------------------|---------------|---------------|
| Kitchen/Dining/<br>Family | 5226 x 3535mm | 17'2" x 11'7" |
| Utility                   | 1480 x 2146mm | 4'10" x 7'0"  |
| WC                        | 1100 x 2146mm | 3'7" x 7'0"   |
| Garage                    | 2673 x 5411mm | 8'9" × 17'9"  |
|                           |               |               |

KEY

в

ST

wm

Boiler

Store

Washing machine space

Approximate dimensions)

| First Floor |               |               |
|-------------|---------------|---------------|
| Bedroom 1   | 4103 x 5052mm | 13'6" x 16'7" |
| En Suite    | 1932 x 1868mm | 6'4" x 6'2"   |
| Bedroom 2   | 2697 x 4384mm | 8'10" x 14'5" |
| Bedroom 3   | 3018 x 3875mm | 9'11" x 12'9" |
| Bedroom 4   | 2961 x 3315mm | 9'9" x 10'11' |
| Bathroom    | 1975 x 2715mm | 6'6" × 8'11"  |
|             |               |               |

(Approximate dimensions)

Wardrobe space w

Dishwasher space

4.

Dimension location

We are on the New Homes Quality Code register of registered developers. "We" refers to the Barrialt Developments PLC group brands including Barratt London, Barratt Homes and David Wilson Homes. All images used are for illustrative purposes. The includual properties may differ. Please check with your Sales Advisor in respect of individual properties. We give maximum dimensions within each room which includes areas of fistures and fittings including filted furniture. These dimensions should n furniture. All images, photographs and dimensions are not intended to be relied upon for, nor to form part of, any contract unless specifically incorporated in writing into the contract. Housetype may include Solar PV ENVOUA488/NFR24 These and the dimensions given are illustrative for this house type and id not be used for carpet or flooring sizes, appliance spaces or items at PV Panels, please speak to Sales Adviser for further details.

dw

f/f

WFH