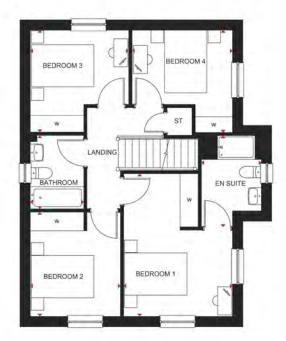

### DEAN

### **4 BEDROOM HOME**

#### Ground Floor

| Lounge                    | 3203 x 5351mm | 10'6" x 17'7" |
|---------------------------|---------------|---------------|
| Kitchen/Dining/<br>Family | 5226 x 3535mm | 17'2" x 11'7" |
| Utility                   | 1480 x 2146mm | 4'10" x 7'0"  |
| WC                        | 1100 x 2146mm | 3'7" x 7'0"   |
| Garage                    | 2673 x 5411mm | 8'9" × 17'9"  |
|                           |               |               |

KEY

в

ST

wm

Boiler

Store

Washing machine space

Approximate dimensions)

| First Floor |               |               |
|-------------|---------------|---------------|
| Bedroom 1   | 4103 x 5052mm | 13'6" x 16'7" |
| En Suite    | 1932 x 1868mm | 6'4" x 6'2"   |
| Bedroom 2   | 2697 x 4384mm | 8'10" x 14'5" |
| Bedroom 3   | 3018 x 3875mm | 9'11" x 12'9" |
| Bedroom 4   | 2961 x 3315mm | 9'9" x 10'11' |
| Bathroom    | 1975 x 2715mm | 6'6" × 8'11"  |
|             |               |               |

(Approximate dimensions)

Wardrobe space w

Dishwasher space

4.

Dimension location

We are on the New Homes Quality Code register of registered developers. "We" refers to the Barrialt Developments PLC group brands including Barratt London, Barratt Homes and David Wilson Homes. All images used are for illustrative purposes. The includual properties may differ. Please check with your Sales Advisor in respect of individual properties. We give maximum dimensions within each room which includes areas of fistures and fittings including filted furniture. These dimensions should n furniture. All images, photographs and dimensions are not intended to be relied upon for, nor to form part of, any contract unless specifically incorporated in writing into the contract. Housetype may include Solar PV ENVOUA488/NFR24 These and the dimensions given are illustrative for this house type and id not be used for carpet or flooring sizes, appliance spaces or items at PV Panels, please speak to Sales Adviser for further details.