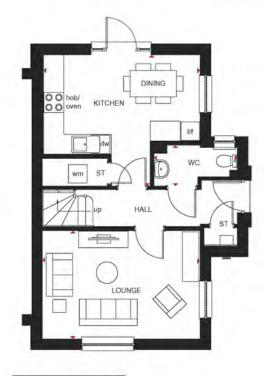

## COULL

### **3 BEDROOM HOME**

| im 12'2" x 15'3" |
|------------------|
|                  |
| ım 11'9" x 11'9" |
| am 3'9" x 5'9"   |
|                  |

| First Floor |               |                 |
|-------------|---------------|-----------------|
| Bedroom 1   | 3944 x 3643mm | 12'11" x 11'11" |
| Bedroom 2   | 3001 x 3329mm | 9'10" x 10'11"  |
| Bedroom 3   | 2081 x 3155mm | 6'10" x 10'4"   |
| Bathroom    | 1946 x 1900mm | 6'5" x 6'3"     |

KEY в Boiler dw Dishwasher space ST f/f Store Fridge/freezer space Washing machine space WFH Working from home space wm

w 41

Wardrobe space

I