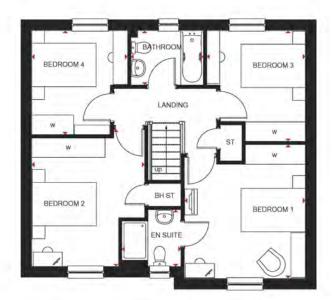

d fittings including fitted furniture. These dimensions are not intended to be relied upon for, nor to form part of, any contract, unless specifically inverporated in writing into the contract. Housetype may include Solar PV Panels, please speak to Sales Adviser for further details. BW0004488/APR24

## BALLOCH

### **4 BEDROOM HOME**





| Lounge                    | 3741 x 4843mm | 12'3" x 15'11  |
|---------------------------|---------------|----------------|
| Kitchen/<br>Dining/Family | 8502 x 2726mm | 27'11" x 8'11" |
| WC                        | 1734 x 1445mm | 5'8" x 4'9"    |
| Utility                   | 2515 x 1717mm | 8'3" x 5'8"    |
| Study                     | 2514 x 2651mm | 8'3" x 8'8"    |

KEY

в

ST

wm

Boiler

Store

Washing machine space

(Approximate dimensions)



| First Floor                 | 2             |                |
|-----------------------------|---------------|----------------|
| Bedroom 1                   | 3763 x 4156mm | 12'4" x 13'8"  |
| En Suite                    | 1830 x 1767mm | 6'0'' x 5'10'' |
| Bedroom 2                   | 3509 x 4271mm | 11'6" x 14'0"  |
| Bedroom 3                   | 3065 x 3436mm | 10'1" x 11'3"  |
| Bedroom 4                   | 2978 x 3231mm | 9'9" x 10'7"   |
| Bathroom                    | 2250 x 1698mm | 7'5" x 5'7"    |
| Annual states in the second |               |                |

(Approximate dimensions)

w Wardrobe space

\*\*

WFH Working from home space

Dishwasher space



**Dimension** location





We are on the New Homes Os individual properties may diffe furniture. All images, pho