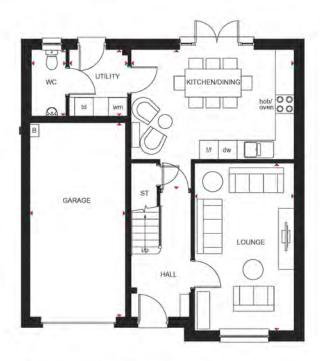

## RAVENSCRAIG

#### **3 BEDROOM HOME**

| G | TOIL | 111 | 131 | 001 |  |
|---|------|-----|-----|-----|--|

| Lounge         | 3204 x 4442mm | 10'6" x 14'7" |
|----------------|---------------|---------------|
| Kitchen/Dining | 4329 x 2898mm | 14'2" x 9'6"  |
| Utility        | 1935 x 2132mm | 6'4" × 7'0"   |
| WC             | 1123 x 2132mm | 3'8" x 7'0"   |
| Garage         | 2738 x 5446mm | 9'0" x 17'10" |

KEY

в

ST

wm

| First Floor |               |                |
|-------------|---------------|----------------|
| Bedroom 1   | 2763 x 5828mm | 9'1" x 19'1"   |
| En Suite    | 1322 x 2673mm | 4'4" x 8'9"    |
| Bedroom 2   | 3204 x 4222mm | 10'6" x 13'10" |
| Bedroom 3   | 3532 x 3140mm | 11'7" x 10'4"  |
| Bathroom    | 2170 x 1873mm | 7'1" x 6'2"    |

Approximate dimensional

Wardrobe space w

Dimension location

We are on the New Homes Quality Code register of registered developers. "We" refers to the Barratt Developments PLC group brands including Barratt London, Barratt Homes and David Wilson Homes. All images used are for illustrative purposes. These and the dimensions given are illustrative for this house type and including Barratt London, Barratt Homes and Bavid Wilson Homes. All images, used are for illustrative purposes. These and the dimensions given are illustrative for this house type and including Barratt London, Barratt Homes and Bavid Wilson Homes. All images, between the dimensions are not intended to be relied upon for, par to form part of, any contract unless specifically incorporated in writing into the contract. Housetype may include Solar PV Panels, please speak to Sales. Adviser for further details: