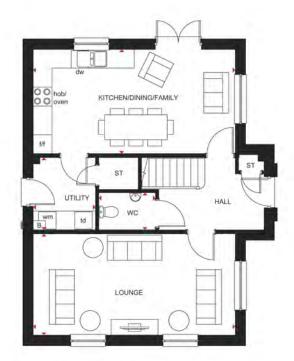

### DEAN

### **4 BEDROOM HOME**

#### Ground Floor

| Lounge                    | 3203 x 5351mm | 10'6" x 17'7" |
|---------------------------|---------------|---------------|
| Kitchen/Dining/<br>Family | 5226 x 3535mm | 17'2" x 11'7" |
| Utility                   | 1480 x 2146mm | 4'10" x 7'0"  |
| WC                        | 1100 x 2146mm | 3'7" x 7'0"   |
| Garage                    | 2673 x 5411mm | 8'9" × 17'9"  |
|                           |               |               |

KEY

в

ST

wm

Boiler

Store

Washing machine space

Approximate dimensions)

| First Floor |               |               |
|-------------|---------------|---------------|
| Bedroom 1   | 4103 x 5052mm | 13'6" x 16'7" |
| En Suite    | 1932 x 1868mm | 6'4" x 6'2"   |
| Bedroom 2   | 2697 x 4384mm | 8'10" x 14'5" |
| Bedroom 3   | 3018 x 3875mm | 9'11" x 12'9" |
| Bedroom 4   | 2961 x 3315mm | 9'9" x 10'11' |
| Bathroom    | 1975 x 2715mm | 6'6" × 8'11"  |
|             |               |               |

(Approximate dimensions)

Wardrobe space w

Dishwasher space

4.

Dimension location

We are on the New Homes Quality Code register of registered developers. "We" refers to the Barrialt Developments PLC group brands including Barratt London, Barratt Homes and David Wilson Homes. All images used are for illustrative purposes. The includual properties may differ. Please check with your Sales Advisor in respect of individual properties. We give maximum dimensions within each room which includes areas of fistures and fittings including filted furniture. These dimensions should n furniture. All images, photographs and dimensions are not intended to be relied upon for, nor to form part of, any contract unless specifically incorporated in writing into the contract. Housetype may include Solar PV ENVOUA488/NFR24 These and the dimensions given are illustrative for this house type and id not be used for carpet or flooring sizes, appliance spaces or items at PV Panels, please speak to Sales Adviser for further details.