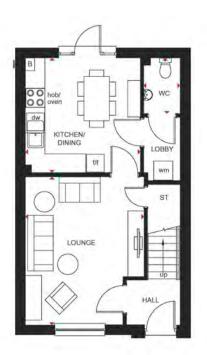

## COULL

### **3 BEDROOM HOME**

| im 12'2" x 15'3" |
|------------------|
|                  |
| ım 11'9" x 11'9" |
| am 3'9" x 5'9"   |
|                  |

| First Floor |               |                 |
|-------------|---------------|-----------------|
| Bedroom 1   | 3944 x 3643mm | 12'11" x 11'11" |
| Bedroom 2   | 3001 x 3329mm | 9'10" x 10'11"  |
| Bedroom 3   | 2081 x 3155mm | 6'10" x 10'4"   |
| Bathroom    | 1946 x 1900mm | 6'5" x 6'3"     |

KEY в Boiler dw Dishwasher space ST f/f Store Fridge/freezer space Washing machine space WFH Working from home space wm

w 41

Wardrobe space

I