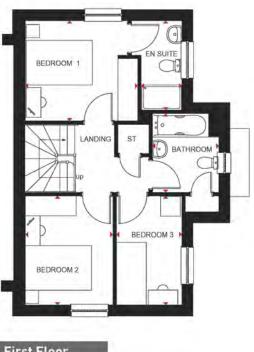

## COULL

### **3 BEDROOM HOME**

| im 12'2" x 15'3" |
|------------------|
|                  |
| ım 11'9" x 11'9" |
| am 3'9" x 5'9"   |
|                  |

| First Floor |               |                 |
|-------------|---------------|-----------------|
| Bedroom 1   | 3944 x 3643mm | 12'11" x 11'11" |
| Bedroom 2   | 3001 x 3329mm | 9'10" x 10'11"  |
| Bedroom 3   | 2081 x 3155mm | 6'10" x 10'4"   |
| Bathroom    | 1946 x 1900mm | 6'5" x 6'3"     |

KEY в Boiler dw Dishwasher space ST f/f Store Fridge/freezer space Washing machine space WFH Working from home space wm

w 41

Wardrobe space

I