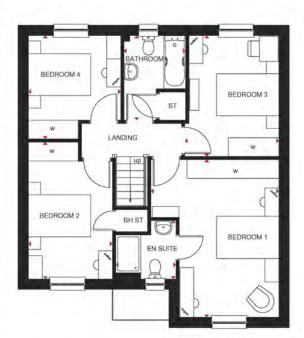

### DEAN

### **4 BEDROOM HOME**

#### Ground Floor

| Lounge                    | 3203 x 5351mm | 10'6" x 17'7" |
|---------------------------|---------------|---------------|
| Kitchen/Dining/<br>Family | 5226 x 3535mm | 17'2" x 11'7" |
| Utility                   | 1480 x 2146mm | 4'10" x 7'0"  |
| WC                        | 1100 x 2146mm | 3'7" x 7'0"   |
| Garage                    | 2673 x 5411mm | 8'9" × 17'9"  |
|                           |               |               |

KEY

в

ST

wm

Boiler

Store

Washing machine space

Approximate dimensions)

| First Floor |               |               |
|-------------|---------------|---------------|
| Bedroom 1   | 4103 x 5052mm | 13'6" x 16'7" |
| En Suite    | 1932 x 1868mm | 6'4" x 6'2"   |
| Bedroom 2   | 2697 x 4384mm | 8'10" x 14'5" |
| Bedroom 3   | 3018 x 3875mm | 9'11" x 12'9" |
| Bedroom 4   | 2961 x 3315mm | 9'9" x 10'11' |
| Bathroom    | 1975 x 2715mm | 6'6" × 8'11"  |
|             |               |               |

(Approximate dimensions)

Wardrobe space w

Dishwasher space

4.

Dimension location

We are on the New Homes Quality Code register of registered developers. "We" refers to the Barrialt Developments PLC group brands including Barratt London, Barratt Homes and David Wilson Homes. All images used are for illustrative purposes. The includual properties may differ. Please check with your Sales Advisor in respect of individual properties. We give maximum dimensions within each room which includes areas of fistures and fittings including filted furniture. These dimensions should n furniture. All images, photographs and dimensions are not intended to be relied upon for, nor to form part of, any contract unless specifically incorporated in writing into the contract. Housetype may include Solar PV ENVOUA488/NFR24 These and the dimensions given are illustrative for this house type and id not be used for carpet or flooring sizes, appliance spaces or items at PV Panels, please speak to Sales Adviser for further details.

dw

f/f

WFH