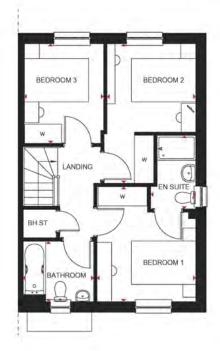

## COULL

### **3 BEDROOM HOME**

| im 12'2" x 15'3" |
|------------------|
|                  |
| ım 11'9" x 11'9" |
| am 3'9" x 5'9"   |
|                  |

| First Floor |               |                 |
|-------------|---------------|-----------------|
| Bedroom 1   | 3944 x 3643mm | 12'11" x 11'11" |
| Bedroom 2   | 3001 x 3329mm | 9'10" x 10'11"  |
| Bedroom 3   | 2081 x 3155mm | 6'10" x 10'4"   |
| Bathroom    | 1946 x 1900mm | 6'5" x 6'3"     |

KEY в Boiler dw Dishwasher space ST f/f Store Fridge/freezer space Washing machine space WFH Working from home space wm

w 41

Wardrobe space

I