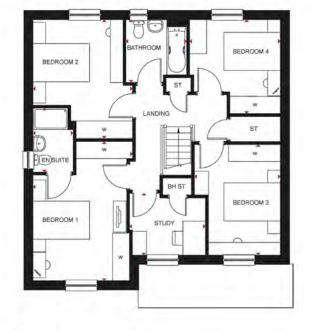

## COULL

### **3 BEDROOM HOME**

| im 12'2" x 15'3" |
|------------------|
|                  |
| ım 11'9" x 11'9" |
| am 3'9" x 5'9"   |
|                  |

| First Floor |               |                 |
|-------------|---------------|-----------------|
| Bedroom 1   | 3944 x 3643mm | 12'11" x 11'11" |
| Bedroom 2   | 3001 x 3329mm | 9'10" x 10'11"  |
| Bedroom 3   | 2081 x 3155mm | 6'10" x 10'4"   |
| Bathroom    | 1946 x 1900mm | 6'5" x 6'3"     |

KEY в Boiler dw Dishwasher space ST f/f Store Fridge/freezer space Washing machine space WFH Working from home space wm

w 41

Wardrobe space

I