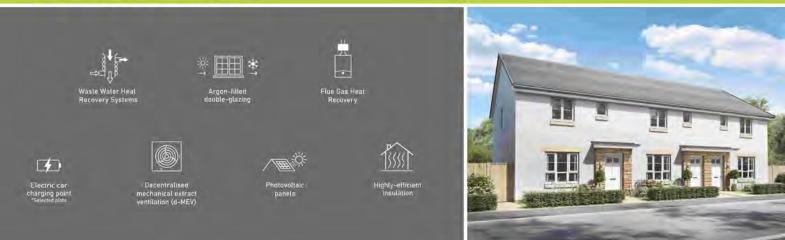

ll    | 4 bedroom detached home                    |           |
|             |                                            | <image/>  |

### barratthomes.co.uk



Images and development layouts are for illustrative purposes, should be used for general guidance only and are not intended to form part of any contract or warranty unless specifically incorporated in writing. Development layouts including house types and tenures, the location of affordable housing, parking arrangements, play areas, landscaping and public open spaces are subject to change including any changes required due to a change in planning permission. Kingslaw Gait is a marketing name only and be the designated postal address, which may be determined by The Post Office. BDW003510/MAY25

## COULL

### **3 BEDROOM HOME**





| im 12'2" x 15'3" |
|------------------|
|                  |
| ım 11'9" x 11'9" |
| am 3'9" x 5'9"   |
|                  |



| First Floor |               |                 |
|-------------|---------------|-----------------|
| Bedroom 1   | 3944 x 3643mm | 12'11" x 11'11" |
| Bedroom 2   | 3001 x 3329mm | 9'10" x 10'11"  |
| Bedroom 3   | 2081 x 3155mm | 6'10" x 10'4"   |
| Bathroom    | 1946 x 1900mm | 6'5" x 6'3"     |

KEY в Boiler dw Dishwasher space ST f/f Store Fridge/freezer space Washing machine space WFH Working from home space wm

w 41

Wardrobe space





I



### **CUPAR**

#### **3 BEDROOM HOME**





#### Ground Floor

| Lounge         | 3696 x 4650mm | 12'2" x 15'3"   |
|----------------|---------------|-----------------|
| Kitchen/Dining | 3595 x 3598mm | 11'10" x 1