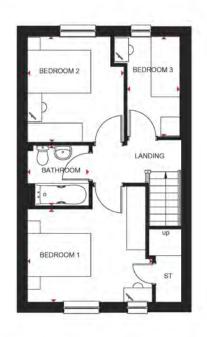

## COULL

### **3 BEDROOM HOME**

| im 12'2" x 15'3" |
|------------------|
|                  |
| ım 11'9" x 11'9" |
| am 3'9" x 5'9"   |
|                  |

| First Floor |               |                 |
|-------------|---------------|-----------------|
| Bedroom 1   | 3944 x 3643mm | 12'11" x 11'11" |
| Bedroom 2   | 3001 x 3329mm | 9'10" x 10'11"  |
| Bedroom 3   | 2081 x 3155mm | 6'10" x 10'4"   |
| Bathroom    | 1946 x 1900mm | 6'5" x 6'3"     |

KEY в Boiler dw Dishwasher space ST f/f Store Fridge/freezer space Washing machine space WFH Working from home space wm

w 41

Wardrobe space

I