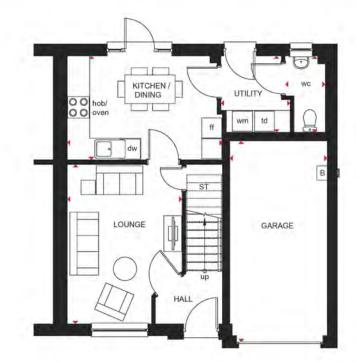

## **THURSO**

### **3 BEDROOM HOME**

#### Ground Floor

| Lounge               | 3328 x 3707mm | 10°11 x 12°2  |
|----------------------|---------------|---------------|
| Kitchen/Dining       | 5330 x 3085mm | 17'6" x 10'1" |
| WC                   | 1750 x 1129mm | 5'9" x 3'8"   |
| Utility              | 1257 x 1129mm | 4'1" x 3'8"   |
| (Approximate dimensi | onsl          |               |

| First Floor | Constant of Consta |               |
|-------------|--------------------------------------------------------------------------------------------------------------------------------------------------------------------------------------------------------------------------------------------------------------------------------------------------------------------------------------------------------------------------------------------------------------------------------------------------------------------------------------------------------------------------------------------------------------------------------------------------------------------------------------------------------------------------------------------------------------------------------------------------------------------------------------------------------------------------------------------------------------------------------------------------------------------------------------------------------------------------------------------------------------------------------------------------------------------------------------------------------------------------------------------------------------------------------------------------------------------------------------------------------------------------------------------------------------------------------------------------------------------------------------------------------------------------------------------------------------------------------------------------------------------------------------------------------------------------------------------------------------------------------------------------------------------------------------------------------------------------------------------------------------------------------------------------------------------------------------------------------------------------------------------------------------------------------------------------------------------------------------------------------------------------------------------------------------------------------------------------------------------------------|---------------|
| Bedroom 1   | 3068 x 3585mm                                                                                                                                                                                                                                                                                                                                                                                                                                                                                                                                                                                                                                                                                                                                                                                                                                                                                                                                                                                                                                                                                                                                                                                                                                                                                                                                                                                                                                                                                                                                                                                                                                                                                                                                                                                                                                                                                                                                                                                                                                                                                                                  | 10.1" x 11.9" |
| En Suite    | 1397 x 2280mm                                                                                                                                                                                                                                                                                                                                                                                                                                                                                                                                                                                                                                                                                                                                                                                                                                                                                                                                                                                                                                                                                                                                                                                                                                                                                                                                                                                                                                                                                                                                                                                                                                                                                                                                                                                                                                                                                                                                                                                                                                                                                                                  | 4'7" x 7'6"   |
| Bedroom 2   | 2851 x 4340mm                                                                                                                                                                                                                                                                                                                                                                                                                                                                                                                                                                                                                                                                                                                                                                                                                                                                                                                                                                                                                                                                                                                                                                                                                                                                                                                                                                                                                                                                                                                                                                                                                                                                                                                                                                                                                                                                                                                                                                                                                                                                                                                  | 9'4" x 14'3"  |
| Bedroom 3   | 2464 x 3108mm                                                                                                                                                                                                                                                                                                                                                                                                                                                                                                                                                                                                                                                                                                                                                                                                                                                                                                                                                                                                                                                                                                                                                                                                                                                                                                                                                                                                                                                                                                                                                                                                                                                                                                                                                                                                                                                                                                                                                                                                                                                                                                                  | 8'1" x 10'2"  |
| Bathroom    | 2157 x 1882mm                                                                                                                                                                                                                                                                                                                                                                                                                                                                                                                                                                                                                                                                                                                                                                                                                                                                                                                                                                                                                                                                                                                                                                                                                                                                                                                                                                                                                                                                                                                                                                                                                                                                                                                                                                                                                                                                                                                                                                                                                                                                                                                  | 7'1" x 6'2"   |
| Bathroom    | C. C. M. M. C. C. MAN                                                                                                                                                                                                                                                                                                                                                                                                                                                                                                                                                                                                                                                                                                                                                                                                                                                                                                                                                                                                                                                                                                                                                                                                                                                                                                                                                                                                                                                                                                                                                                                                                                                                                                                                                                                                                                                                                                                                                                                                                                                                                                          | 71 x 6        |

KEY в Boiler dw Dishwasher space ST f/f Fridge/freezer space Store Washing machine space WFH Working from home space wm

Wardrobe space w

-Dimension location

We are on the New Homes Guality Code register of register/ad developers, "We" refers to the Barratt Developments PLC group brands including Barratt Lundon, Barratt Homes and David Wilson Homes. All images used are for illustrative purposes. These and the dimensions given are illustrative for this house hope and individual properties may littles. Please check with your Sales Adviser in respect of individual properties. We give maximum dimensions within each room which includes areas of fistures and filtings including filted furniture. These dimensions should not be used for carrier to tioning sizes, appliance spaces or items of furniture. All images, photographs and dimensions are not intended to be relied upon for, nor to form part of, any centract unless specifically incorporated in writing into the contract. Housetype may include Solar PV Panels, please speak to Sales Adviser for further details. BUX0004482/MEPZ/4