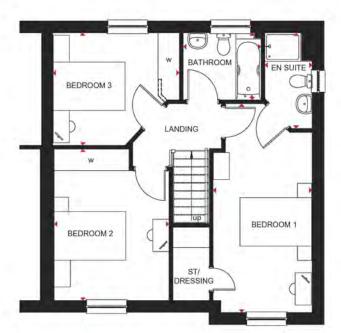

## COULL

### **3 BEDROOM HOME**

| im 12'2" x 15'3" |
|------------------|
|                  |
| ım 11'9" x 11'9" |
| am 3'9" x 5'9"   |
|                  |

| First Floor |               |                 |
|-------------|---------------|-----------------|
| Bedroom 1   | 3944 x 3643mm | 12'11" x 11'11" |
| Bedroom 2   | 3001 x 3329mm | 9'10" x 10'11"  |
| Bedroom 3   | 2081 x 3155mm | 6'10" x 10'4"   |
| Bathroom    | 1946 x 1900mm | 6'5" x 6'3"     |

KEY в Boiler dw Dishwasher space ST f/f Store Fridge/freezer space Washing machine space WFH Working from home space wm

w 41

Wardrobe space

I