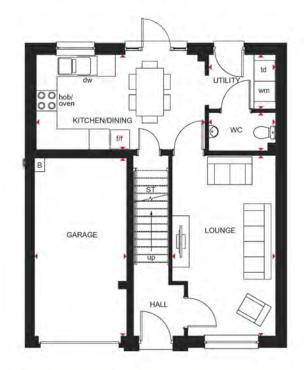

## COULL

### **3 BEDROOM HOME**

| im 12'2" x 15'3" |
|------------------|
|                  |
| ım 11'9" x 11'9" |
| am 3'9" x 5'9"   |
|                  |

| First Floor |               |                 |
|-------------|---------------|-----------------|
| Bedroom 1   | 3944 x 3643mm | 12'11" x 11'11" |
| Bedroom 2   | 3001 x 3329mm | 9'10" x 10'11"  |
| Bedroom 3   | 2081 x 3155mm | 6'10" x 10'4"   |
| Bathroom    | 1946 x 1900mm | 6'5" x 6'3"     |

KEY в Boiler dw Dishwasher space ST f/f Store Fridge/freezer space Washing machine space WFH Working from home space wm

w 41

Wardrobe space

I