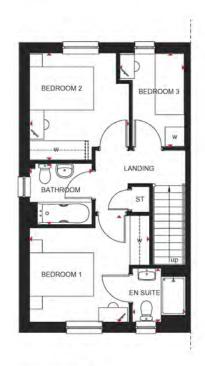

## COULL

### **3 BEDROOM HOME**

| im 12'2" x 15'3" |
|------------------|
|                  |
| ım 11'9" x 11'9" |
| am 3'9" x 5'9"   |
|                  |

| First Floor |               |                 |
|-------------|---------------|-----------------|
| Bedroom 1   | 3944 x 3643mm | 12'11" x 11'11" |
| Bedroom 2   | 3001 x 3329mm | 9'10" x 10'11"  |
| Bedroom 3   | 2081 x 3155mm | 6'10" x 10'4"   |
| Bathroom    | 1946 x 1900mm | 6'5" x 6'3"     |

KEY в Boiler dw Dishwasher space ST f/f Store Fridge/freezer space Washing machine space WFH Working from home space wm

w 41

Wardrobe space

I