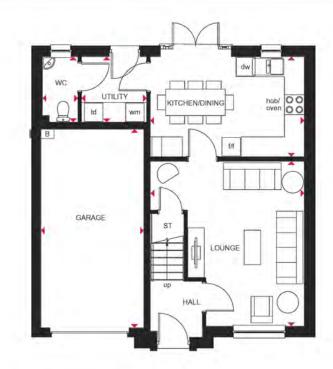

## COULL

### **3 BEDROOM HOME**

| im 12'2" x 15'3" |
|------------------|
|                  |
| ım 11'9" x 11'9" |
| am 3'9" x 5'9"   |
|                  |

| First Floor |               |                 |
|-------------|---------------|-----------------|
| Bedroom 1   | 3944 x 3643mm | 12'11" x 11'11" |
| Bedroom 2   | 3001 x 3329mm | 9'10" x 10'11"  |
| Bedroom 3   | 2081 x 3155mm | 6'10" x 10'4"   |
| Bathroom    | 1946 x 1900mm | 6'5" x 6'3"     |

KEY в Boiler dw Dishwasher space ST f/f Store Fridge/freezer space Washing machine space WFH Working from home space wm

w 41

Wardrobe space

I