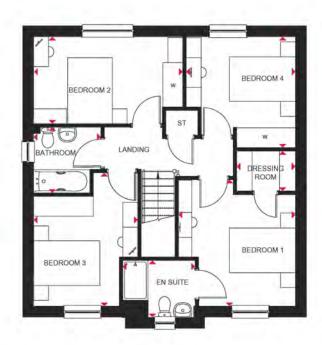

## COULL

### **3 BEDROOM HOME**

| im 12'2" x 15'3" |
|------------------|
|                  |
| ım 11'9" x 11'9" |
| am 3'9" x 5'9"   |
|                  |

| First Floor |               |                 |
|-------------|---------------|-----------------|
| Bedroom 1   | 3944 x 3643mm | 12'11" x 11'11" |
| Bedroom 2   | 3001 x 3329mm | 9'10" x 10'11"  |
| Bedroom 3   | 2081 x 3155mm | 6'10" x 10'4"   |
| Bathroom    | 1946 x 1900mm | 6'5" x 6'3"     |

KEY в Boiler dw Dishwasher space ST f/f Store Fridge/freezer space Washing machine space WFH Working from home space wm

w 41

Wardrobe space

I