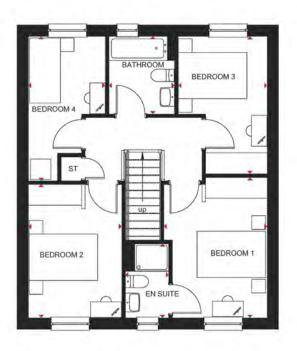

### **GLAMIS**

### **4 BEDROOM HOME**

#### Ground Floor

| Lounge         | 3015 x 5251mm | 9'11" x 17'3"  |
|----------------|---------------|----------------|
| Kitchen/Dining | 4919 x 2766mm | 16'2" x 9'1"   |
| WC             | 1948 x 1114mm | 6'5" x 3'8"    |
| Utility        | 1948 x 1592mm | 6'5" x 5'3"    |
| Garage         | 2681 x 5185mm | 8'10" x 17'10" |
|                |               |                |

KEY

В

ST Store

wm

Boiler

Washing machine space

(Approximate dimensions)

| First Floor        |               |               |
|--------------------|---------------|---------------|
| Bedroom 1          | 3018 x 4098mm | 9'11" x 13'5" |
| En Suite           | 1272 x 2165mm | 4'2" x 7'1"   |
| Bedroom 2          | 2727 x 3895mm | 8'11" x 12'9" |
| Bedroom 3          | 2605 x 4009mm | 8'7" x 13'2"  |
| Bedroom 4          | 2251 x 4212mm | 7'5" x 13'10" |
| Bathroom           | 1916 x 2272mm | 6'3" x 7'5"   |
| IAnnrovimate dimer | ricel         |               |

w

Fridge/freezer space WFH Working from home space

Wardrobe space

4.8-1 Dimension location

We are on the New Homes Quality Code register of registered developers. We "refers to the Barralt Developments PLC group brands including Barralt London, Barralt Homes, and David Wilson Homes. All images used are for illustrative purposes. These and the dimensions given are illustrative for this house type and relived appropriates may differ. Please check with your Sales. Advisor in respect of individual properties. We give maximum dimensions within each room which includes areas of Interes and Ittings including fitted turniture. These dimensions Sale VP Panet, please to Sale Advisor in respect of individual properties. The of the areas of interest of under sale in writing into the curritat. House types.