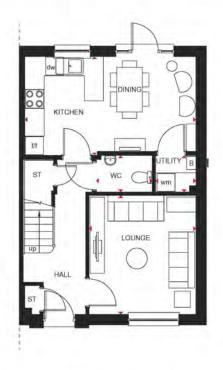

## COULL

### **3 BEDROOM HOME**

| im 12'2" x 15'3" |
|------------------|
|                  |
| ım 11'9" x 11'9" |
| am 3'9" x 5'9"   |
|                  |

| First Floor |               |                 |
|-------------|---------------|-----------------|
| Bedroom 1   | 3944 x 3643mm | 12'11" x 11'11" |
| Bedroom 2   | 3001 x 3329mm | 9'10" x 10'11"  |
| Bedroom 3   | 2081 x 3155mm | 6'10" x 10'4"   |
| Bathroom    | 1946 x 1900mm | 6'5" x 6'3"     |

KEY в Boiler dw Dishwasher space ST f/f Store Fridge/freezer space Washing machine space WFH Working from home space wm

w 41

Wardrobe space

I