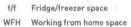

## COULL

### **3 BEDROOM HOME**

| im 12'2" x 15'3" |
|------------------|
|                  |
| ım 11'9" x 11'9" |
| am 3'9" x 5'9"   |
|                  |

| First Floor |               |                 |
|-------------|---------------|-----------------|
| Bedroom 1   | 3944 x 3643mm | 12'11" x 11'11" |
| Bedroom 2   | 3001 x 3329mm | 9'10" x 10'11"  |
| Bedroom 3   | 2081 x 3155mm | 6'10" x 10'4"   |
| Bathroom    | 1946 x 1900mm | 6'5" x 6'3"     |

KEY в Boiler dw Dishwasher space ST f/f Store Fridge/freezer space Washing machine space WFH Working from home space wm

w 41

Wardrobe space

I