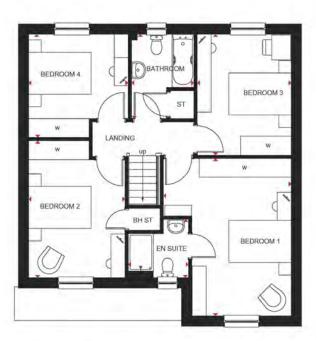

be used for carpet or flooring sizes, appliance spaces or items of furniture. All images, pholographs and dimensions are not intended to be relied upon for, nor to form part of, any centract unless specifically incorporated in writing into the santrad. Housetype may include Solar FV Panels, please speak to Sales Adviser for further details. B00000488(0478/PZ4

dw

f/f

### INVERNESS

### **4 BEDROOM HOME**





| Ground Floor   |               |               |
|----------------|---------------|---------------|
| Lounge         | 3189 x 5369mm | 10'6" x 17'7" |
| Kitchen/Dining | 5225 x 4473mm | 17'2" × 14'8" |
| Utility        | 1881 x 2137mm | 6'2" x 7'0"   |
| WC             | 1103 x 2137mm | 3'7" x 7'0"   |
| Garage         | 3064 x 6221mm | 10'1" x 20'5" |

(Approximate dimensions)



| First Floo |           |               |                |
|------------|-----------|---------------|----------------|
|            | Bedroom 1 | 4101 x 5052mm | 13'5" x 16'7"  |
|            | En Suite  | 1932 x 1868mm | 6'4" x 6'2"    |
|            | Bedroom 2 | 3088 x 4384mm | 10'2" x 14'5"  |
|            | Bedroom 3 | 3017 x 3875mm | 9'11" x 12'9"  |
|            | Bedroom 4 | 3190 x 3315mm | 10'6" x 10'11" |
|            | Bathroom  | 2001 x 2715mm | 6'7" x 8'11"   |
|            |           |               |                |

[Approximate dimensions]

KEY В Boiler dw Dishwasher space Wardrobe space w ST f/f Fridge/freezer space Store 4.8 **Dimension** location Washing machine space WFH Working from home space wm





We are un the New Homes Diality Code register of register of r