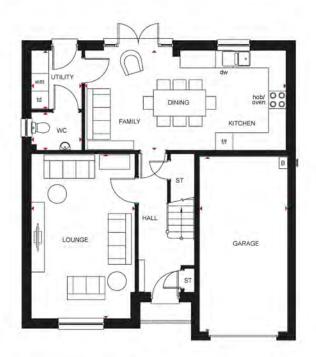

## COULL

### **3 BEDROOM HOME**

| im 12'2" x 15'3" |
|------------------|
|                  |
| ım 11'9" x 11'9" |
| am 3'9" x 5'9"   |
|                  |

| First Floor |               |                 |
|-------------|---------------|-----------------|
| Bedroom 1   | 3944 x 3643mm | 12'11" x 11'11" |
| Bedroom 2   | 3001 x 3329mm | 9'10" x 10'11"  |
| Bedroom 3   | 2081 x 3155mm | 6'10" x 10'4"   |
| Bathroom    | 1946 x 1900mm | 6'5" x 6'3"     |

KEY в Boiler dw Dishwasher space ST f/f Store Fridge/freezer space Washing machine space WFH Working from home space wm

w 41

Wardrobe space

I