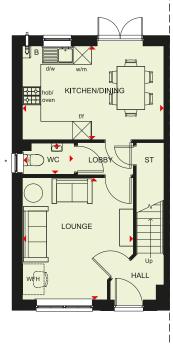

## 2 BEDROOM HOME

Selected plots across our development will feature solar PV panels, please speak to our sales adviser for more information.

|                 |                | l             |
|-----------------|----------------|---------------|
| Ground Flo      | or             |               |
| Lounge          | 3502 x 3953 mm | 11'6" x 13'0" |
| Kitchen /Dining | 4500 x 2823 mm | 14'9" x 9'3"  |
| WC              | 871 x 1766 mm  | 2'10" x 5'10" |
| Lobby           | 999 x 1233 mm  | 3'3" x 4'1"   |

(Approximate dimensions)

| BATH BATH BATH BATH BATH BATH BATH BATH | BEDROOM 2 |
|-----------------------------------------|-----------|
| Up Up                                   | w         |
| ST                                      | BEDROOM 1 |
| ST                                      |           |
| -                                       |           |
|                                         |           |

| First Floor |                |               |  |  |  |  |
|-------------|----------------|---------------|--|--|--|--|
| Bedroom 1   | 3507 x 3372 mm | 11'5" x 11'1" |  |  |  |  |
| Bedroom 2   | 2524 x 3413 mm | 8'3" x 11'2"  |  |  |  |  |
| Bathroom    | 1893 x 2023 mm | 6'3" x 6'8"   |  |  |  |  |

(Approximate dimensions)

\* Window omitted to selected plots.

KEY B Boiler
ST Store
wm Washing machine space

f/f Fridge/freezer space
W Wardrobe space
WFH Work from home space

dw dishwasher space

Dimension location