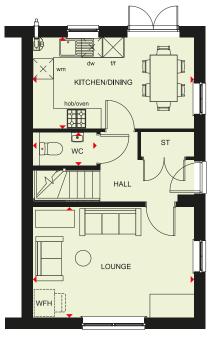

## 2 BEDROOM HOME

Selected plots across our development will feature solar PV panels, please speak to our sales adviser for more information.

|                 |                | l             |
|-----------------|----------------|---------------|
| Ground Flo      | or             |               |
| Lounge          | 3502 x 3953 mm | 11'6" x 13'0" |
| Kitchen /Dining | 4500 x 2823 mm | 14'9" x 9'3"  |
| WC              | 871 x 1766 mm  | 2'10" x 5'10" |
| Lobby           | 999 x 1233 mm  | 3'3" x 4'1"   |