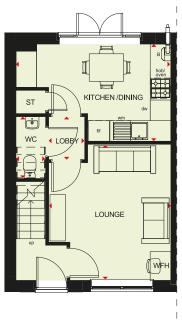

## 2 BEDROOM HOME

Selected plots across our development will feature solar PV panels, please speak to our sales adviser for more information.

|                 |                | l             |
|-----------------|----------------|---------------|
| Ground Flo      | or             |               |
| Lounge          | 3502 x 3953 mm | 11'6" x 13'0" |
| Kitchen /Dining | 4500 x 2823 mm | 14'9" x 9'3"  |
| WC              | 871 x 1766 mm  | 2'10" x 5'10" |
| Lobby           | 999 x 1233 mm  | 3'3" x 4'1"   |

(Approximate dimensions)

| BATH BATH BATH BATH BATH BATH BATH BATH | BEDROOM 2 |
|-----------------------------------------|-----------|
| Up Up                                   | w         |
| ST                                      | BEDROOM 1 |
| ST                                      |           |
| -                                       |           |
|                                         |           |

| First Floor |                |               |  |  |  |  |
|-------------|----------------|---------------|--|--|--|--|
| Bedroom 1   | 3507 x 3372 mm | 11'5" x 11'1" |  |  |  |  |
| Bedroom 2   | 2524 x 3413 mm | 8'3" x 11'2"  |  |  |  |  |
| Bathroom    | 1893 x 2023 mm | 6'3" x 6'8"   |  |  |  |  |

(Approximate dimensions)

\* Window omitted to selected plots.

KEY B Boiler
ST Store
wm Washing machine space

f/f Fridge/freezer space
W Wardrobe space
WFH Work from home space

dw dishwasher space

Dimension location