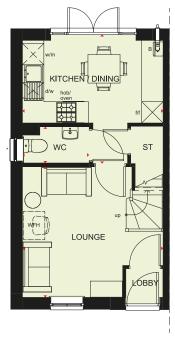

## 2 BEDROOM HOME

Selected plots across our development will feature solar PV panels, please speak to our sales adviser for more information.

|                 |                | l             |
|-----------------|----------------|---------------|
| Ground Flo      | or             |               |
| Lounge          | 3502 x 3953 mm | 11'6" x 13'0" |
| Kitchen /Dining | 4500 x 2823 mm | 14'9" x 9'3"  |
| WC              | 871 x 1766 mm  | 2'10" x 5'10" |
| Lobby           | 999 x 1233 mm  | 3'3" x 4'1"   |

(Approximate dimensions)

| BATH BATH BATH BATH BATH BATH BATH BATH | BEDROOM 2 |
|-----------------------------------------|-----------|
| Up Up                                   | w         |
| ST                                      | BEDROOM 1 |
| ST                                      |           |
| -                                       |           |
|                                         |           |