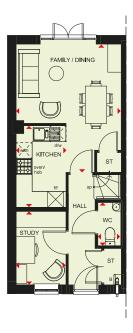

# KINGSVILLE

## 3 BEDROOM HOME

Selected plots across our development will feature solar PV panels, please speak to our sales adviser for more information.

| Ground Floor  |                |                |  |  |  |  |
|---------------|----------------|----------------|--|--|--|--|
| Kitchen       | 1866 x 3060 mm | 6'1" x 10'0"   |  |  |  |  |
| Family/Dining | 3931 x 4800 mm | 12'11" x 15'9" |  |  |  |  |
| Study         | 1866 x 2744 mm | 6'1" x 9'0"    |  |  |  |  |
| WC            | 860 x 1615 mm  | 2'10" x 5'4"   |  |  |  |  |