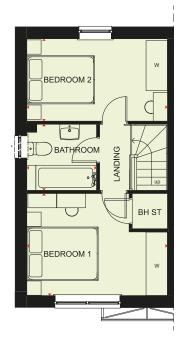

(Approximate dimensions)

| BATH BATH BATH BATH BATH BATH BATH BATH | BEDROOM 2 |
|-----------------------------------------|-----------|
| Up Up                                   | w         |
| ST                                      | BEDROOM 1 |
| ST                                      |           |
| -                                       |           |
|                                         |           |

| First Floor |                |               |  |  |  |  |
|-------------|----------------|---------------|--|--|--|--|
| Bedroom 1   | 3507 x 3372 mm | 11'5" x 11'1" |  |  |  |  |
| Bedroom 2   | 2524 x 3413 mm | 8'3" x 11'2"  |  |  |  |  |
| Bathroom    | 1893 x 2023 mm | 6'3" x 6'8"   |  |  |  |  |