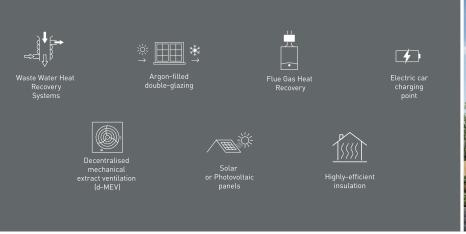

# WE'RE HELPING TO MAKE YOUR HOME MORE ENERGY-EFFICIENT

We create low-carbon and efficient homes that are designed and built for better living and meet the challenges of the future.

\*Source: Water UK \*Source: Wat

#### Energy-efficient and low cost to run

Our homes are built to be efficient and could save you thousands each year on your energy bills. With efficient heating systems, highly thermally efficient insulation throughout and argon-filled double glazing.