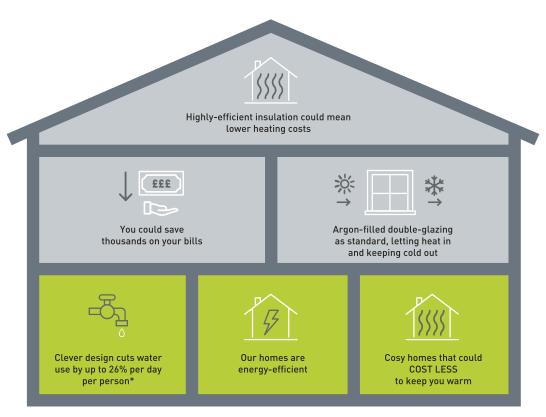

# WE'RE HELPING TO MAKE YOUR HOME MORE ENERGY-EFFICIENT

We create low-carbon and efficient homes that are designed and built for better living and meet the challenges of the future.

\*Source: Water UK \*Source: Wat

#### Energy-efficient and low cost to run

Our homes are built to be efficient and could save you thousands each year on your energy bills. With efficient heating systems, highly thermally efficient insulation throughout and argon-filled double glazing.