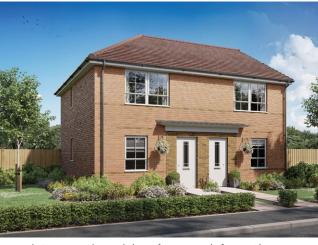

| BEDROOM 1 |
| ST                                      |           |
| -                                       |           |
|                                         |           |

| First Floor |                |               |  |  |  |  |
|-------------|----------------|---------------|--|--|--|--|
| Bedroom 1   | 3507 x 3372 mm | 11'5" x 11'1" |  |  |  |  |
| Bedroom 2   | 2524 x 3413 mm | 8'3" x 11'2"  |  |  |  |  |
| Bathroom    | 1893 x 2023 mm | 6'3" x 6'8"   |  |  |  |  |

(Approximate dimensions)

\* Window omitted to selected plots.

KEY B Boiler
ST Store
wm Washing machine space

f/f Fridge/freezer space
W Wardrobe space
WFH Work from home space

dw dishwasher space

Dimension location







# **KENLEY**

## 2 BEDROOM HOME

















Selected plots across our development will feature solar PV panels, please speak to our sales adviser for more information.





### **Ground Floor**

| Lounge         | 3943 x 3663 mm | 12'11" x 12'0" |
|----------------|----------------|----------------|
| Kitchen/Dining | 3943 x 3454 mm | 12'11" x 11'4" |
| WC             | 1854 x 1016 mm | 6'1" x 3'4"    |

(Approximate dimensions)

 $^{\ast}$  Window may be omitted on certain plots. Speak to Sales Advisor for details on individual plans.

| Circ+ | Floor |  |
|-------|-------|--|

| Bedroom 1 | 3943 x 2860 mm | 12'11" x 9'5" |
|-----------|----------------|---------------|
| Bedroom 2 | 3943 x 2311 mm | 12'11" x 7'7" |
| Bathroom  | 1953 x 1853 mm | 6'5" x 6'1"   |

(Approximate dimensions)

\* Window may be omitted on certain plots