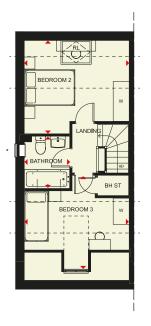

<sup>\*</sup> Window may be omitted on certain plots. Speak to Sales Adviser for details on individual plans.

| Second Floor |                |                |  |
|--------------|----------------|----------------|--|
| Bedroom 2    | 3936 x 3503 mm | 12'11" x 11'6" |  |
| Bedroom 3    | 3936 x 3488 mm | 12'11" x 11'5" |  |
| Bathroom     | 1705 x 1963 mm | 5'7" x 6'5"    |  |