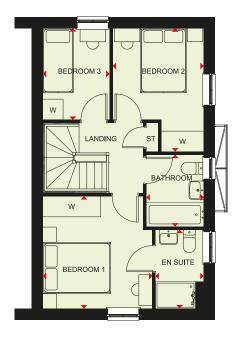

| First Floor |                |               |  |  |  |  |
|-------------|----------------|---------------|--|--|--|--|
| Bedroom 1   | 3507 x 3372 mm | 11'5" x 11'1" |  |  |  |  |
| Bedroom 2   | 2524 x 3413 mm | 8'3" x 11'2"  |  |  |  |  |
| Bathroom    | 1893 x 2023 mm | 6'3" x 6'8"   |  |  |  |  |