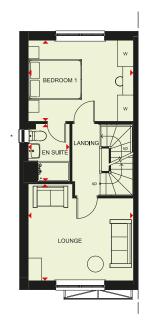

| First Floor |                |                 |  |
|-------------|----------------|-----------------|--|
| Lounge      | 3936 x 3625 mm | 12'11" x 11'11" |  |
| Bedroom 1   | 3936 x 3037 mm | 12"11" x 10"0"  |  |
| En Suite    | 1551 x 2163 mm | 5'1" x 7'1"     |  |