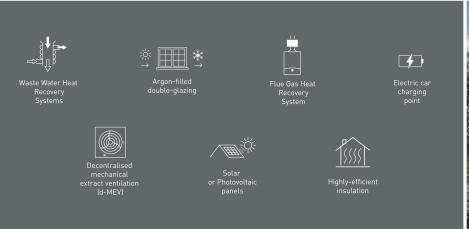

# WE'RE HELPING TO MAKE YOUR HOME MORE ENERGY-EFFICIENT

We create low-carbon and efficient homes that are designed and built for better living and meet the challenges of the future.

\*Source: Water UK \*Source: Wat

#### Energy-efficient and low cost to run

Our homes are built to be efficient and could save you thousands each year on your energy bills. With efficient heating systems, highly thermally efficient insulation throughout and argon-filled double glazing.