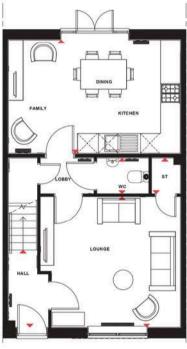

## **RUSKIN**

#### 4 BEDROOM DETACHED HOME

- The dual-aspect lounge of this bright and airy home is generously sized, with ample room to relax
- The open-plan kitchen, with utility area and family space, makes an ideal family hub with French doors leading to the rear garden
- A separate dining room and study are also on the ground floor
- Upstairs are three double bedrooms, bedroom 1 featuring an en suite, a single bedroom and the family bathroom

| Ground Floo    | or            |                |
|----------------|---------------|----------------|
| Lounge         | 3551 x 5747mm | 11'8" x 18'10" |
| Dining         | 2922 x 3400mm | 9.7" x 11.2"   |
| Study          | 2922 x 2010mm | 9'7" x 6'7"    |
| Utility        | 1612 x 1562mm | 5'3" x 5'1"    |
| Kitchen/Family | 5187 x 4150mm | 17'0" x 13'7"  |
| WC             | 852 x 1642mm  | 2'10" x 5'5"   |

| [Approxi | mal | e dim | ens | ions |
|----------|-----|-------|-----|------|
|          |     |       |     |      |

Store

| , w ,     |           |           |
|-----------|-----------|-----------|
| BEDROOM 1 | BEDROOM 4 |           |
|           | LANDING   |           |
| ST        |           | BATHROOM  |
| BEDROOM 3 | ST        | BEDROOM 2 |
|           | w •       |           |

[Approximate dimensions]

| KEY | В | Boiler | wm | Washing machine space | W |
|-----|---|--------|----|-----------------------|---|

Fridge/freezer space

f/f CYL Cylinder Dishwasher space Wardrobe space