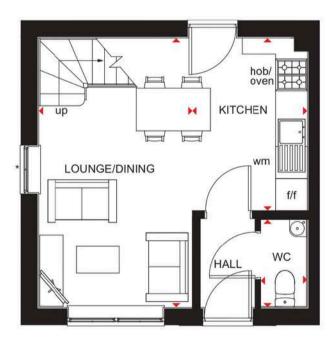

## **WILBYE**

#### 3 BEDROOM HOME

- A three bedroom home offering open-plan kitchen and dining area with French doors opening onto the rear garden
- First floor features one double bedroom with en suite bathroom
- Two single bedrooms and family bathroom are also located on the first floor

| Ground Floor  Lounge 3995 x 4285mm 13'1" x 14'0"  Kitchen/Dining 3462 x 5273mm 11'3" x 17'2"                                                                                                                                                                                                                                                                                                                                                                                                                                                                                                                                                                                                                                                                                                                                                                                                                                                                                                                                                                                                                                                                                                                                                                                                                                                                                                                                                                                                                                                                                                                                                                                                                                                                                                                                                                                                                                                                                                                                                                                                                                   |                    | · · · · · · · · · · · · · · · · · · · |              |
|--------------------------------------------------------------------------------------------------------------------------------------------------------------------------------------------------------------------------------------------------------------------------------------------------------------------------------------------------------------------------------------------------------------------------------------------------------------------------------------------------------------------------------------------------------------------------------------------------------------------------------------------------------------------------------------------------------------------------------------------------------------------------------------------------------------------------------------------------------------------------------------------------------------------------------------------------------------------------------------------------------------------------------------------------------------------------------------------------------------------------------------------------------------------------------------------------------------------------------------------------------------------------------------------------------------------------------------------------------------------------------------------------------------------------------------------------------------------------------------------------------------------------------------------------------------------------------------------------------------------------------------------------------------------------------------------------------------------------------------------------------------------------------------------------------------------------------------------------------------------------------------------------------------------------------------------------------------------------------------------------------------------------------------------------------------------------------------------------------------------------------|--------------------|---------------------------------------|--------------|
| Lounge 3995 x 4285mm 13'1" x 14'0"                                                                                                                                                                                                                                                                                                                                                                                                                                                                                                                                                                                                                                                                                                                                                                                                                                                                                                                                                                                                                                                                                                                                                                                                                                                                                                                                                                                                                                                                                                                                                                                                                                                                                                                                                                                                                                                                                                                                                                                                                                                                                             | 6 15               |                                       |              |
| A CONTRACTOR OF THE CONTRACTOR | SECTION OF SECTION |                                       | 17/1/ 1 1/0/ |
|                                                                                                                                                                                                                                                                                                                                                                                                                                                                                                                                                                                                                                                                                                                                                                                                                                                                                                                                                                                                                                                                                                                                                                                                                                                                                                                                                                                                                                                                                                                                                                                                                                                                                                                                                                                                                                                                                                                                                                                                                                                                                                                                |                    |                                       |              |

|      | BED 3   | BED 2 |         |
|------|---------|-------|---------|
|      |         | L     | <u></u> |
| V.J. | LANDING |       | whete   |
|      | ST      |       | SUITE   |
| ST   |         |       |         |
| ВАТН |         | BED 1 |         |
|      |         |       |         |

| Bedroom 1 | 3601 x 3267mm | 11'8" x 10'7" |
|-----------|---------------|---------------|
| En Suite  | 1200 x 2500mm | 3'9" x 8'2"   |
| Bedroom 2 | 3068 x 3807mm | 10'0" x 12'4" |
| Bedroom 3 | 3524 x 2634mm | 11'5" x 8'6"  |
| Bathroom  | 1925 x 1918mm | 6'3" x 6'2"   |