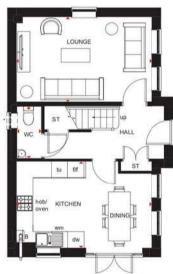

## **AMBER**

#### 2 BEDROOM HOME

- This home is perfect for first-time buyers
- A good-sized open-plan lounge, dining area and fitted kitchen make up the ground floor along with a separate WC
- Upstairs there is a double bedroom, a single bedroom, a shower room and plenty of storage space

| Ground Flo    | or            |              |
|---------------|---------------|--------------|
| Lounge/Dining | 2904 x 5073mm | 9'6" x 16'8" |
| Kitchen       | 2170 x 3248mm | 7'1" x 10'8" |
| WC            | 860 x 1641mm  | 2°10" x 5°5" |

(Approximate dimensions)

KEY

B Boiler

f/f

Fridge/freezer space

ST :

n Washing machine space