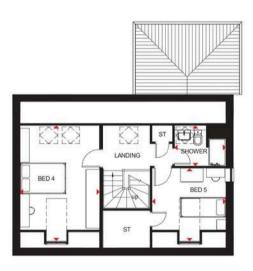

## **RUSKIN**

#### 4 BEDROOM DETACHED HOME

- The dual-aspect lounge of this bright and airy home is generously sized, with ample room to relax
- The open-plan kitchen, with utility area and family space, makes an ideal family hub with French doors leading to the rear garden
- A separate dining room and study are also on the ground floor
- Upstairs are three double bedrooms, bedroom 1 featuring an en suite, a single bedroom and the family bathroom

| Ground Floo    | or            |                |
|----------------|---------------|----------------|
| Lounge         | 3551 x 5747mm | 11'8" x 18'10" |
| Dining         | 2922 x 3400mm | 9.7" x 11.2"   |
| Study          | 2922 x 2010mm | 9'7" x 6'7"    |
| Utility        | 1612 x 1562mm | 5'3" x 5'1"    |
| Kitchen/Family | 5187 x 4150mm | 17'0" x 13'7"  |
| WC             | 852 x 1642mm  | 2'10" x 5'5"   |

| [Approxi | mal | e dim | ens | ions |
|----------|-----|-------|-----|------|
|          |     |       |     |      |

Store

| , w ,     |           |           |
|-----------|-----------|-----------|
| BEDROOM 1 | BEDROOM 4 |           |
|           | LANDING   |           |
| ST        |           | BATHROOM  |
| BEDROOM 3 | ST        | BEDROOM 2 |
|           | w •       |           |

| Bedroom 1 | 2873 x 5149mm | 9'5" x 16'11" |
|-----------|---------------|---------------|
| En Suite  | 1421 x 2512mm | 4'8" x 8'3"   |
| Bedroom 2 | 4671 x 3760mm | 15'4" x 12'4" |
| Bedroom 3 | 3958 x 3259mm | 13'0" x 10'8" |
| Bedroom 4 | 2224 x 3962mm | 7'4" x 13'0"  |
| Bathroom  | 2484 x 2700mm | 8'2" x 8'10"  |

[Approximate dimensions]

| KEY | В | Boiler | wm | Washing machine space | W |
|-----|---|--------|----|-----------------------|---|

Fridge/freezer space

f/f CYL Cylinder Dishwasher space Wardrobe space