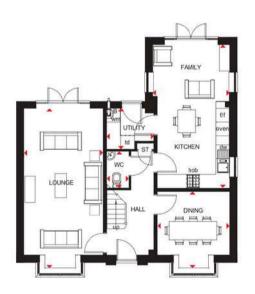

## **RUSKIN**

#### 4 BEDROOM DETACHED HOME

- The dual-aspect lounge of this bright and airy home is generously sized, with ample room to relax
- The open-plan kitchen, with utility area and family space, makes an ideal family hub with French doors leading to the rear garden
- A separate dining room and study are also on the ground floor
- Upstairs are three double bedrooms, bedroom 1 featuring an en suite, a single bedroom and the family bathroom

| Ground Floo    | or            |                |
|----------------|---------------|----------------|
| Lounge         | 3551 x 5747mm | 11'8" x 18'10" |
| Dining         | 2922 x 3400mm | 9.7" x 11.2"   |
| Study          | 2922 x 2010mm | 9'7" x 6'7"    |
| Utility        | 1612 x 1562mm | 5'3" x 5'1"    |
| Kitchen/Family | 5187 x 4150mm | 17'0" x 13'7"  |
| WC             | 852 x 1642mm  | 2'10" x 5'5"   |

| [Approxi | mal | e dim | ens | ions |
|----------|-----|-------|-----|------|
|          |     |       |     |      |

Store

| , w ,     |           |           |
|-----------|-----------|-----------|
| BEDROOM 1 | BEDROOM 4 |           |
|           | LANDING   |           |
| ST        |           | BATHROOM  |
| BEDROOM 3 | ST        | BEDROOM 2 |
|           | w •       |           |

| Bedroom 1 | 2873 x 5149mm | 9'5" x 16'11" |
|-----------|---------------|---------------|
| En Suite  | 1421 x 2512mm | 4'8" x 8'3"   |
| Bedroom 2 | 4671 x 3760mm | 15'4" x 12'4" |
| Bedroom 3 | 3958 x 3259mm | 13'0" x 10'8" |
| Bedroom 4 | 2224 x 3962mm | 7'4" x 13'0"  |
| Bathroom  | 2484 x 2700mm | 8'2" x 8'10"  |

[Approximate dimensions]

| KEY | В | Boiler | wm | Washing machine space | W |
|-----|---|--------|----|-----------------------|---|

Fridge/freezer space

f/f CYL Cylinder Dishwasher space Wardrobe space