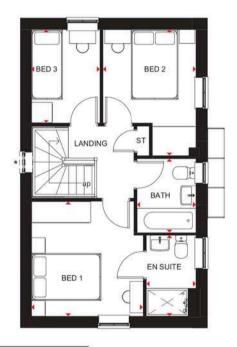

## **WILBYE**

#### 3 BEDROOM HOME

- A three bedroom home offering open-plan kitchen and dining area with French doors opening onto the rear garden
- First floor features one double bedroom with en suite bathroom
- Two single bedrooms and family bathroom are also located on the first floor

| Bedroom 1 | 3601 x 3267mm | 11'8" x 10'7" |
|-----------|---------------|---------------|
| En Suite  | 1200 x 2500mm | 3'9" x 8'2"   |
| Bedroom 2 | 3068 x 3807mm | 10'0" x 12'4" |
| Bedroom 3 | 3524 x 2634mm | 11'5" x 8'6"  |
| Bathroom  | 1925 x 1918mm | 6'3" x 6'2"   |