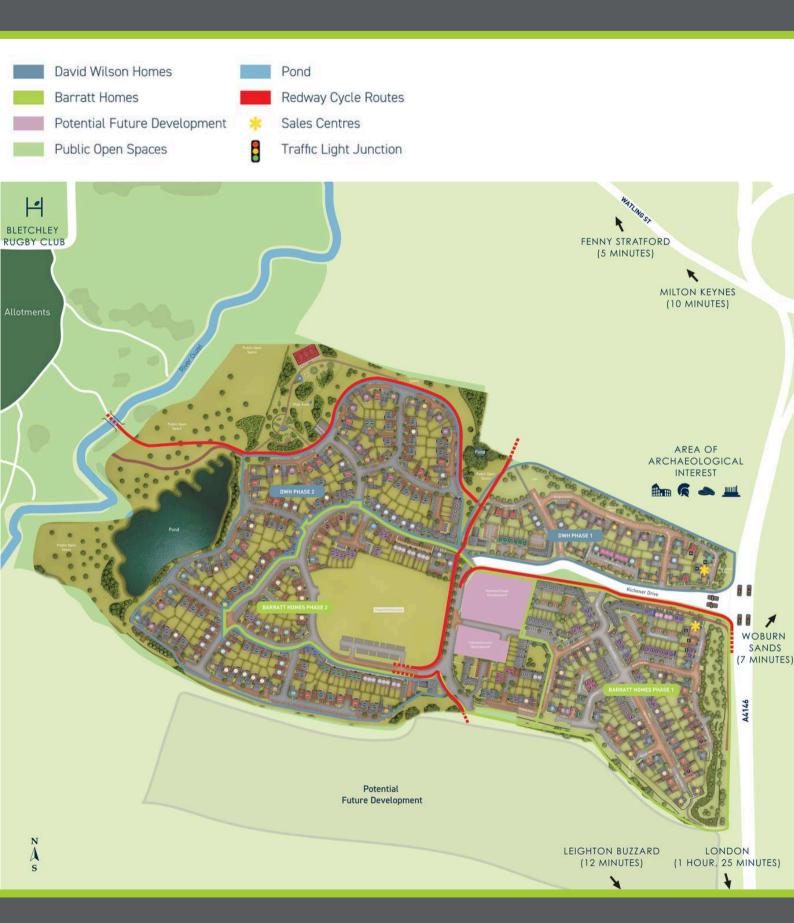

Amber 2 bedroom home
Wilbye 3 bedroom home

Maidstone 3 bedroom home

Moresby 3 bedroom home

Lutterworth 3 bedroom home

Ruskin 4 bedroom home

Chester 4 bedroom home

Radleigh 4 bedroom home

Hesketh 4 bedroom home

Milfield 4 bedroom home

Alnmouth 4 bedroom home

Ascot 4 bedroom home

Lamberton 5 bedroom home

Marlowe 5 bedroom home

Affordable Housing

BS Bins Store

CS Cycle Store

V Visitor Parking Space

BCP Bin Collection Point

S/S Substation

Giving nature a home on this development:

Hedgehog Highway

Swift Nesting Box

Bee Brick