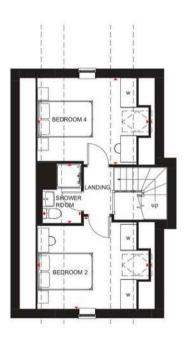

## **HESKETH**

## 4 BEDROOM HOME

- A spacious family home designed over three floors
- Bright, open-plan fitted kitchen with dining area leads to the garden, while a spacious lounge provides room to relax
- Upstairs are two double bedrooms, the main bedroom with en suite and the family bathroom
- Two further double bedrooms, and a shower room are on the second floor

| Bedroom 2   | 4075 x 3382mm | 13'3" x 11'0" |
|-------------|---------------|---------------|
| Bedroom 4   | 4075 x 3174mm | 13'3" x 10'4" |
| Shower Room | 1410 x 2168mm | 4'6" x 7'1"   |

(Approximate dimensions)

Store

Washing machine space

Dimension location

KEY

ST

Fridge/freezer space

Cylinder

dw Dishwasher space