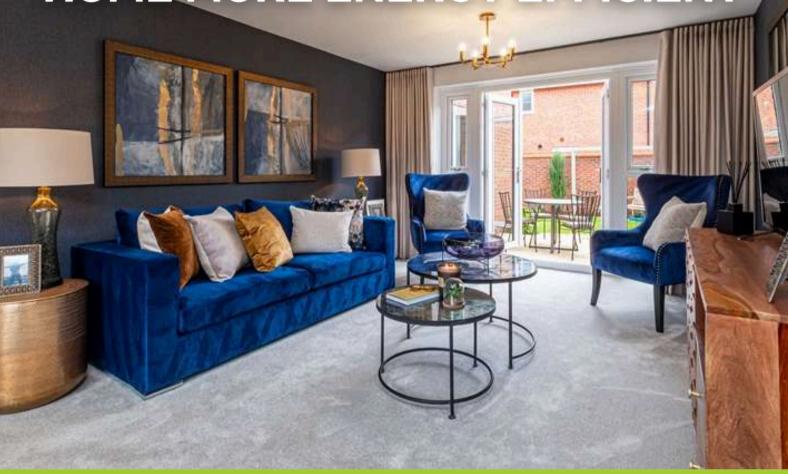

## **WE'RE HELPING TO MAKE YOUR HOME MORE ENERGY EFFICIENT**

Argon-filled double-glazing as standard, to let heat in and keep cold out

Clever design cuts water use by up to 27% per day per person

Up to 65% more energy-efficient

Up to £979 cheaper per year to run

Highly-efficient insulation, so it could cost less to heat

†Indicative figures, based on Government and Ofgem data in the HBF "Watt a Save" report published January 2025 which provides annual average usage figures for existing homes vs new-build homes in the UK.