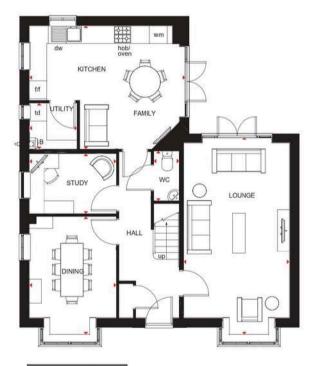

## **MAIDSTONE**

## 3 BEDROOM HOUSE

- An ideal home designed with plenty of space for modern living
- The ground floor comprises a good-sized lounge and an open-plan kitchen with dining area and French doors leading to the garden
- The first floor has two double bedrooms bed 1 with en suite - a single bedroom and family bathroom

#### **Ground Floor**

| Lounge         | 3600 x 4951mm | 11'10" x 16'3" |
|----------------|---------------|----------------|
| Kitchen/Dining | 4596 x 3199mm | 15'1" x 10'6"  |
| WC             | 919 x 1617mm  | 3'0" x 5'4"    |