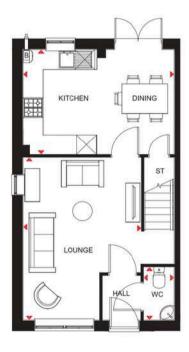

## **MAIDSTONE**

## 3 BEDROOM HOUSE

- An ideal home designed with plenty of space for modern living
- The ground floor comprises a good-sized lounge and an open-plan kitchen with dining area and French doors leading to the garden
- The first floor has two double bedrooms bed 1 with en suite - a single bedroom and family bathroom

#### **Ground Floor**

| Lounge         | 3600 x 4951mm | 11'10" x 16'3" |
|----------------|---------------|----------------|
| Kitchen/Dining | 4596 x 3199mm | 15'1" x 10'6"  |
| WC             | 919 x 1617mm  | 3'0" x 5'4"    |

(Approximate dimensions)

B

| First Floor | •             |              |
|-------------|---------------|--------------|
| Bedroom 1   | 2588 x 4200mm | 8'6" x 13'9" |
| En Suite    | 2588 x 1365mm | 8'6" x 4'4"  |
| Bedroom 2   | 2588 x 3109mm | 8'6" x 10'2" |
| Bedroom 3   | 1914 x 2672mm | 6'3" x 8'9"  |
| Bathroom    | 1914 x 1699mm | 6'3" x 5'7"  |

[Approximate dimensions]

KEY

Boiler

Dimension location

ST Store BHST Bulkhead store