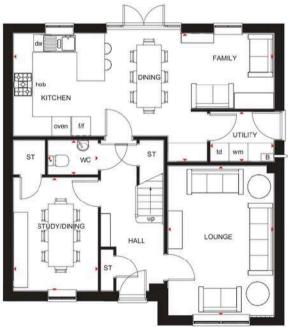

#### 4 BEDROOM DETACHED HOME

- The dual-aspect lounge of this bright and airy home is generously sized, with ample room to relax
- The open-plan kitchen, with utility area and family space, makes an ideal family hub with French doors leading to the rear garden
- A separate dining room and study are also on the ground floor
- Upstairs are three double bedrooms, bedroom 1 featuring an en suite, a single bedroom and the family bathroom

| Ground Floo    | or            |                |
|----------------|---------------|----------------|
| Lounge         | 3551 x 5747mm | 11'8" x 18'10" |
| Dining         | 2922 x 3400mm | 9.7" x 11.2"   |
| Study          | 2922 x 2010mm | 9'7" x 6'7"    |
| Utility        | 1612 x 1562mm | 5'3" x 5'1"    |
| Kitchen/Family | 5187 x 4150mm | 17'0" x 13'7"  |
| WC             | 852 x 1642mm  | 2'10" x 5'5"   |

| [Approxi | mal | e dim | ens | ions |
|----------|-----|-------|-----|------|
|          |     |       |     |      |

Store

| , w ,     |           |           |
|-----------|-----------|-----------|
| BEDROOM 1 | BEDROOM 4 |           |
|           | LANDING   |           |
| ST        |           | BATHROOM  |
| BEDROOM 3 | ST        | BEDROOM 2 |
|           | w •       |           |

| Bedroom 1 | 2873 x 5149mm | 9'5" x 16'11" |
|-----------|---------------|---------------|
| En Suite  | 1421 x 2512mm | 4'8" x 8'3"   |
| Bedroom 2 | 4671 x 3760mm | 15'4" x 12'4" |
| Bedroom 3 | 3958 x 3259mm | 13'0" x 10'8" |
| Bedroom 4 | 2224 x 3962mm | 7'4" x 13'0"  |
| Bathroom  | 2484 x 2700mm | 8'2" x 8'10"  |

[Approximate dimensions]

| KEY | В | Boiler | wm | Washing machine space | W |
|-----|---|--------|----|-----------------------|---|

Fridge/freezer space

f/f CYL Cylinder Dishwasher space Wardrobe space