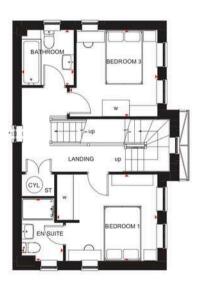

## **MAIDSTONE**

## 3 BEDROOM HOUSE

- An ideal home designed with plenty of space for modern living
- The ground floor comprises a good-sized lounge and an open-plan kitchen with dining area and French doors leading to the garden
- The first floor has two double bedrooms bed 1 with en suite - a single bedroom and family bathroom

#### **Ground Floor**

| Lounge         | 3600 x 4951mm | 11'10" x 16'3" |
|----------------|---------------|----------------|
| Kitchen/Dining | 4596 x 3199mm | 15'1" x 10'6"  |
| WC             | 919 x 1617mm  | 3'0" x 5'4"    |

(Approximate dimensions)

B

| First Floor | •             |              |
|-------------|---------------|--------------|
| Bedroom 1   | 2588 x 4200mm | 8'6" x 13'9" |
| En Suite    | 2588 x 1365mm | 8'6" x 4'4"  |
| Bedroom 2   | 2588 x 3109mm | 8'6" x 10'2" |
| Bedroom 3   | 1914 x 2672mm | 6'3" x 8'9"  |
| Bathroom    | 1914 x 1699mm | 6'3" x 5'7"  |

[Approximate dimensions]

KEY

Boiler

Dimension location

ST Store BHST Bulkhead store