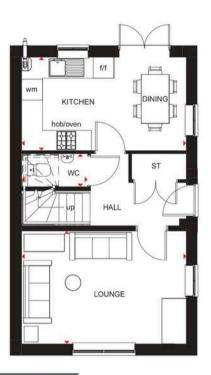

## **WILBYE**

#### 3 BEDROOM HOME

- A three bedroom home offering open-plan kitchen and dining area with French doors opening onto the rear garden
- First floor features one double bedroom with en suite bathroom
- Two single bedrooms and family bathroom are also located on the first floor

| Ground Floor  Lounge 3995 x 4285mm 13'1" x 14'0"  Kitchen/Dining 3462 x 5273mm 11'3" x 17'2"                                                                                                                                                                                                                                                                                                                                                                                                                                                                                                                                                                                                                                                                                                                                                                                                                                                                                                                                                                                                                                                                                                                                                                                                                                                                                                                                                                                                                                                                                                                                                                                                                                                                                                                                                                                                                                                                                                                                                                                                                                   |                    | · · · · · · · · · · · · · · · · · · · |              |
|--------------------------------------------------------------------------------------------------------------------------------------------------------------------------------------------------------------------------------------------------------------------------------------------------------------------------------------------------------------------------------------------------------------------------------------------------------------------------------------------------------------------------------------------------------------------------------------------------------------------------------------------------------------------------------------------------------------------------------------------------------------------------------------------------------------------------------------------------------------------------------------------------------------------------------------------------------------------------------------------------------------------------------------------------------------------------------------------------------------------------------------------------------------------------------------------------------------------------------------------------------------------------------------------------------------------------------------------------------------------------------------------------------------------------------------------------------------------------------------------------------------------------------------------------------------------------------------------------------------------------------------------------------------------------------------------------------------------------------------------------------------------------------------------------------------------------------------------------------------------------------------------------------------------------------------------------------------------------------------------------------------------------------------------------------------------------------------------------------------------------------|--------------------|---------------------------------------|--------------|
| Lounge 3995 x 4285mm 13'1" x 14'0"                                                                                                                                                                                                                                                                                                                                                                                                                                                                                                                                                                                                                                                                                                                                                                                                                                                                                                                                                                                                                                                                                                                                                                                                                                                                                                                                                                                                                                                                                                                                                                                                                                                                                                                                                                                                                                                                                                                                                                                                                                                                                             | 6 15               |                                       |              |
| A CONTRACTOR OF THE CONTRACTOR | SECTION OF SECTION |                                       | 17/1/ 1 1/0/ |
|                                                                                                                                                                                                                                                                                                                                                                                                                                                                                                                                                                                                                                                                                                                                                                                                                                                                                                                                                                                                                                                                                                                                                                                                                                                                                                                                                                                                                                                                                                                                                                                                                                                                                                                                                                                                                                                                                                                                                                                                                                                                                                                                |                    |                                       |              |