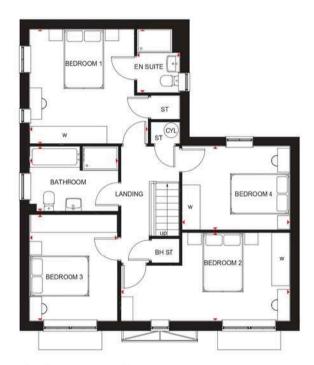

## **MAIDSTONE**

## 3 BEDROOM HOUSE

- An ideal home designed with plenty of space for modern living
- The ground floor comprises a good-sized lounge and an open-plan kitchen with dining area and French doors leading to the garden
- The first floor has two double bedrooms bed 1 with en suite - a single bedroom and family bathroom

(Approximate dimensions)

B

| First Floor | •             |              |
|-------------|---------------|--------------|
| Bedroom 1   | 2588 x 4200mm | 8'6" x 13'9" |
| En Suite    | 2588 x 1365mm | 8'6" x 4'4"  |
| Bedroom 2   | 2588 x 3109mm | 8'6" x 10'2" |
| Bedroom 3   | 1914 x 2672mm | 6'3" x 8'9"  |
| Bathroom    | 1914 x 1699mm | 6'3" x 5'7"  |