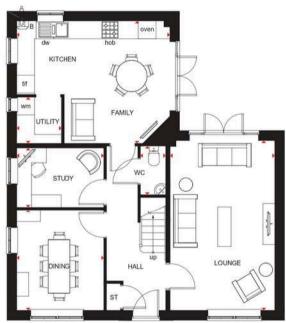

#### 5 BEDROOM HOME

- Spacious family home where flexibility is key
- Large open-plan kitchen with family area and access to the garden, as well as space for dining
- Front-aspect, separate lounge and study or formal dining room
- Four double bedrooms the main bedroom with en suite - a single bedroom and the family bathroom are on the first floor

| Ground Flo                       | or            |                |
|----------------------------------|---------------|----------------|
| Lounge                           | 3384 x 4772mm | 11'1" x 15'8"  |
| Kitchen/<br>Breakfast/<br>Family | 8334 x 4086mm | 27'4" x 13'5"  |
| Study/Dining                     | 2708 x 3624mm | 8'11" x 11'11" |
| Utility                          | 2036 x 1591mm | 6'8" x 5'3"    |
| WC                               | 1097 x 1595mm | 3'7" x 5'3"    |

(Approximate dimensions)

| BEDROOM 2 | BEDROOM 5 | BEDROOM 4 |
|-----------|-----------|-----------|
| ST        | LANDING   |           |
| BEDROOM 1 | up        | BATHROOM  |
|           | EN SUITE  | BEDROOM 3 |

| First Floor |               |                |
|-------------|---------------|----------------|
| Bedroom 1   | 3746 x 4211mm | 12'3" x 13'10" |
| En Suite    | 1484 x 2019mm | 4'10" x 6'7"   |
| Bedroom 2   | 2709 x 3918mm | 8'11" x 12'10" |
| Bedroom 3   | 3382 x 3904mm | 11'1" x 12'10" |
| Bedroom 4   | 3015 x 3908mm | 9'11" x 12'10" |
| Bedroom 5   | 2517 x 2302mm | 8'3" x 7'7"    |
| Bathroom    | 1950 x 2925mm | 6'5" x 9'7"    |
|             |               |                |

(Approximate dimensions)

| <br>• | • |  |
|-------|---|--|

B Boiler ST Store

wm Washing machine space

Fridge/freezer space Dishwasher space dw

Tumble dryer space