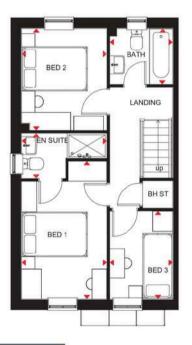

## **MAIDSTONE**

## 3 BEDROOM HOUSE

- An ideal home designed with plenty of space for modern living
- The ground floor comprises a good-sized lounge and an open-plan kitchen with dining area and French doors leading to the garden
- The first floor has two double bedrooms bed 1 with en suite - a single bedroom and family bathroom

#### **Ground Floor**

| Lounge         | 3600 x 4951mm | 11'10" x 16'3" |
|----------------|---------------|----------------|
| Kitchen/Dining | 4596 x 3199mm | 15'1" x 10'6"  |
| WC             | 919 x 1617mm  | 3'0" x 5'4"    |

(Approximate dimensions)

B

| First Floor | •             |              |
|-------------|---------------|--------------|
| Bedroom 1   | 2588 x 4200mm | 8'6" x 13'9" |
| En Suite    | 2588 x 1365mm | 8'6" x 4'4"  |
| Bedroom 2   | 2588 x 3109mm | 8'6" x 10'2" |
| Bedroom 3   | 1914 x 2672mm | 6'3" x 8'9"  |
| Bathroom    | 1914 x 1699mm | 6'3" x 5'7"  |

[Approximate dimensions]

KEY

Boiler

Dimension location

ST Store BHST Bulkhead store