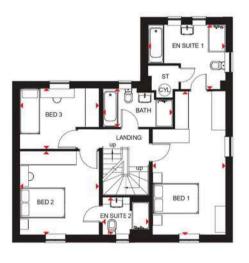

## **RUSKIN**

#### 4 BEDROOM DETACHED HOME

- The dual-aspect lounge of this bright and airy home is generously sized, with ample room to relax
- The open-plan kitchen, with utility area and family space, makes an ideal family hub with French doors leading to the rear garden
- A separate dining room and study are also on the ground floor
- Upstairs are three double bedrooms, bedroom 1 featuring an en suite, a single bedroom and the family bathroom

| Ground Floo    | or            |                |
|----------------|---------------|----------------|
| Lounge         | 3551 x 5747mm | 11'8" x 18'10" |
| Dining         | 2922 x 3400mm | 9.7" x 11.2"   |
| Study          | 2922 x 2010mm | 9'7" x 6'7"    |
| Utility        | 1612 x 1562mm | 5'3" x 5'1"    |
| Kitchen/Family | 5187 x 4150mm | 17'0" x 13'7"  |
| WC             | 852 x 1642mm  | 2'10" x 5'5"   |

| [Approxi | mal | e dim | ens | ions |
|----------|-----|-------|-----|------|
|          |     |       |     |      |

Store

| , w ,     |           |           |
|-----------|-----------|-----------|
| BEDROOM 1 | BEDROOM 4 |           |
|           | LANDING   |           |
| ST        |           | BATHROOM  |
| BEDROOM 3 | ST        | BEDROOM 2 |
|           | w •       |           |

| Bedroom 1 | 2873 x 5149mm | 9'5" x 16'11" |
|-----------|---------------|---------------|
| En Suite  | 1421 x 2512mm | 4'8" x 8'3"   |
| Bedroom 2 | 4671 x 3760mm | 15'4" x 12'4" |
| Bedroom 3 | 3958 x 3259mm | 13'0" x 10'8" |
| Bedroom 4 | 2224 x 3962mm | 7'4" x 13'0"  |
| Bathroom  | 2484 x 2700mm | 8'2" x 8'10"  |

[Approximate dimensions]

| KEY | В | Boiler | wm | Washing machine space | W |
|-----|---|--------|----|-----------------------|---|

Fridge/freezer space

f/f CYL Cylinder Dishwasher space Wardrobe space