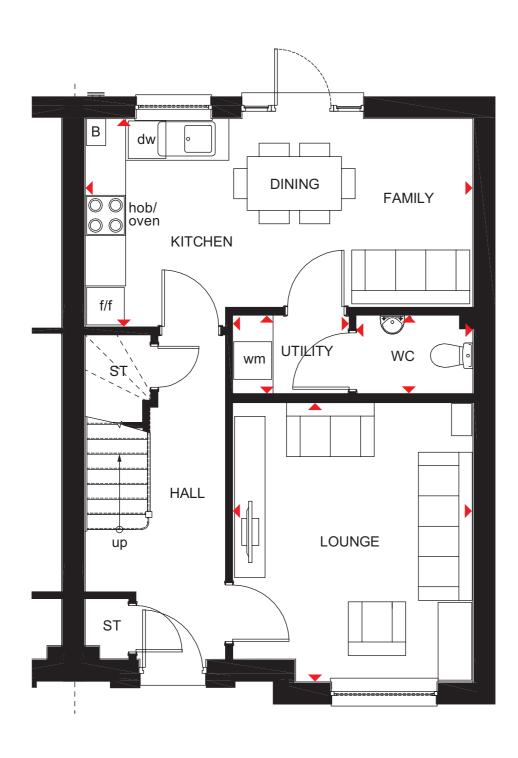

### 3 BEDROOM SEMI-DETACHED HOME

- Spacious open-plan kitchen with dining and family areas, and access to the rear garden and utility
- Bright, front-aspect lounge provides room for everyone to relax
- Plenty of storage space and a cloakroom complete the ground floor making this a practical family home
- Upstairs are three double bedrooms, the main with en suite, and a family bathroom

| Ground Floor              |               |                |
|---------------------------|---------------|----------------|
| Lounge                    | 3565 x 4141mm | 11'8" x 13'7"  |
| Kitchen/<br>Family/Dining | 5752 x 3082mm | 18'10" x 10'1" |
| WC                        | 1732 x 1161mm | 5'8" x 3'10"   |
| Utility                   | 1728 x 1161mm | 5'8" x 3'10"   |