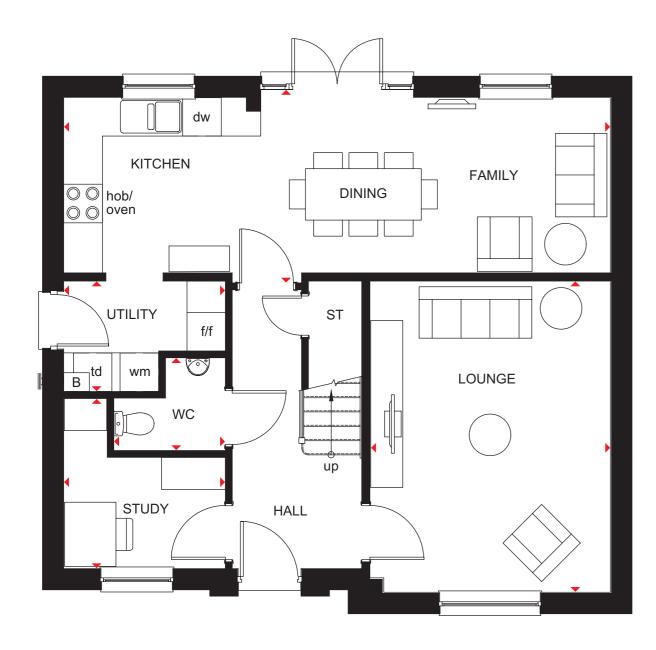

### 4 BEDROOM DETACHED HOME

- Spacious kitchen with dining and family areas, separate utility, WC, and access to the garden via French doors
- Front-aspect lounge and an integral garage for added security complete the ground floor
- Upstairs are four double bedrooms, the main bedroom with en suite, and a family bathroom, making this a perfect family home

| Ground Floor              |               |               |  |  |
|---------------------------|---------------|---------------|--|--|
| Lounge                    | 3203 x 5351mm | 10'6" x 17'7" |  |  |
| Kitchen/Dining/<br>Family | 5226 x 3535mm | 17'2" x 11'7" |  |  |
| Utility                   | 1480 x 2146mm | 4'10" x 7'0"  |  |  |
| WC                        | 1100 x 2146mm | 3'7" x 7'0"   |  |  |
| Garage                    | 2673 x 5411mm | 8'9" x 17'9"  |  |  |