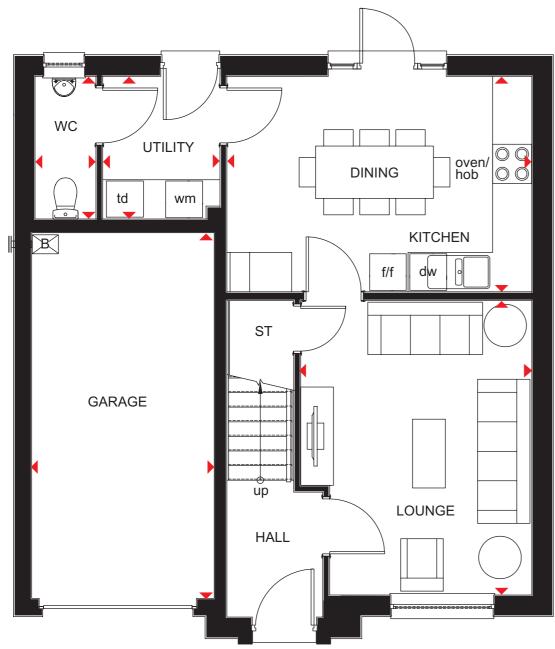

### 4 BEDROOM DETACHED HOME

- This detached home features four bedrooms and large living spaces for you and your family
- The ground floor has an integral garage, a large lounge and open kitchen with dining area. A functional utility room leads to the family garden
- On the first floor you will find three double bedrooms and one single which can easily be used as a comfortable home office
- There's a family bathroom with bath, and the main bedroom is en suite

| Ground Floor   |               |                |
|----------------|---------------|----------------|
| Lounge         | 3015 x 5251mm | 9'11" x 17'3"  |
| Kitchen/Dining | 4919 x 2766mm | 16'2" x 9'1"   |
| WC             | 1948 x 1114mm | 6'5" x 3'8"    |
| Utility        | 1948 x 1592mm | 6′5″ x 5′3″    |
| Garage         | 2681 x 5185mm | 8'10" x 17'10" |

(Approximate dimensions)

| BATHROOM BEDROOM 3             |  |
|--------------------------------|--|
| ST                             |  |
| BEDROOM 2  BEDROOM 1  EN SUITE |  |

| First Floor |               |               |
|-------------|---------------|---------------|
| Bedroom 1   | 3018 x 4098mm | 9'11" x 13'5" |
| En Suite    | 1272 x 2165mm | 4'2" x 7'1"   |
| Bedroom 2   | 2727 x 3895mm | 8'11" x 12'9" |
| Bedroom 3   | 2605 x 4009mm | 8'7" x 13'2"  |
| Bedroom 4   | 2251 x 4212mm | 7'5" x 13'10" |
| Bathroom    | 1916 x 2272mm | 6'3" x 7'5"   |

(Approximate dimensions)

| KEY | В  | Boiler                | f/f | Fridge/freezer space |
|-----|----|-----------------------|-----|----------------------|
|     | ST | Store                 | dw  | Dishwasher space     |
|     | wm | Washing machine space | td  | Tumble dryer space   |