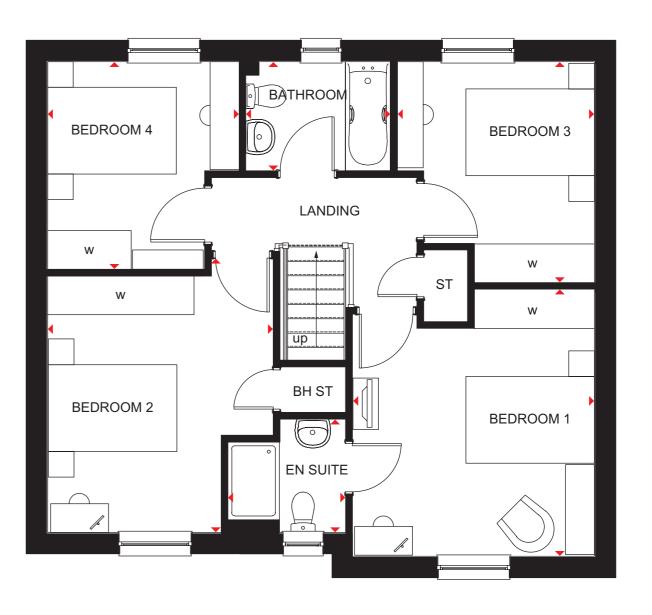

mm | 10'4" x 10'8" |
| Bedroom 4   | 3212 x 3273mm | 10'6" x 10'9" |
| Bathroom    | 1707 x 2350mm | 5'7" x 7'9"   |

(Approximate dimensions)

| k | Ε | Y |  |
|---|---|---|--|
|   |   |   |  |

B Boiler
ST Store
wm Washing machine space

f/f Fridge/freezer space dw Dishwasher space

Tumble dryer space

w Wardrobe space





### BALLOCH

#### 4 BEDROOM DETACHED HOME

- Beautifully presented family home, fully designed for flexible living
- As you enter the home, you will find the study, WC and large front-aspect lounge off the main hallway
- Open-plan kitchen complete with dining space, family area and utility at the back of the home, with glazed double doors opening out onto the outdoor space
- Upstairs has four corner double bedrooms, complete with one en suite and a main bathroom







| Ground Floor              |               |                |  |  |  |
|---------------------------|---------------|----------------|--|--|--|
| Lounge                    | 3741 x 4843mm | 12'3" x 15'11" |  |  |  |
| Kitchen/<br>Dining/Family | 8502 x 2886mm | 27′11″ x 9′6″  |  |  |  |
| WC                        | 1734 x 1445mm | 5'8" x 4'9"    |  |  |  |
| Utility                   | 2515 x 1717mm | 8'3" x 5'8"    |  |  |  |
| Study                     | 2514 x 2651mm | 8'3" x 8'8"    |  |  |  |

(Approximate dimensions)

| First Floor |               |               |
|-------------|---------------|---------------|
| Bedroom 1   | 3763 x 4156mm | 12'4" x 13'8" |
| En Suite    | 1830 x 1767mm | 6'0" x 5'10"  |
| Bedroom 2   | 3509 x 4271mm | 11′6″ x 14′0″ |
| Bedroom 3   | 3065 x 3436