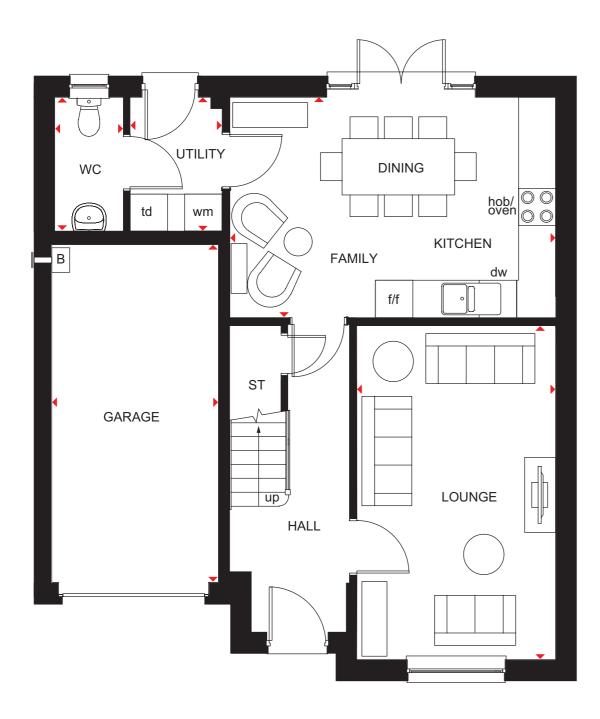

### 4 BEDROOM DETACHED HOME

- This detached home features four bedrooms and large living spaces for you and your family
- The ground floor has an integral garage, a large lounge and open kitchen with dining area. A functional utility room leads to the family garden
- On the first floor you will find three double bedrooms and one single which can easily be used as a comfortable home office
- There's a family bathroom with bath, and the main bedroom is en suite

| Ground Floor   |               |                |
|----------------|---------------|----------------|
| Lounge         | 3015 x 5251mm | 9'11" x 17'3"  |
| Kitchen/Dining | 4919 x 2766mm | 16'2" x 9'1"   |
| WC             | 1948 x 1114mm | 6'5" x 3'8"    |
| Utility        | 1948 x 1592mm | 6′5″ x 5′3″    |
| Garage         | 2681 x 5185mm | 8'10" x 17'10" |

(Approximate dimensions)

| BATHROOM BEDROOM 3             |  |
|--------------------------------|--|
| ST                             |  |
| BEDROOM 2  BEDROOM 1  EN SUITE |  |

| First Floor |               |               |
|-------------|---------------|---------------|
| Bedroom 1   | 3018 x 4098mm | 9'11" x 13'5" |
| En Suite    | 1272 x 2165mm | 4'2" x 7'1"   |
| Bedroom 2   | 2727 x 3895mm | 8'11" x 12'9" |
| Bedroom 3   | 2605 x 4009mm | 8'7" x 13'2"  |
| Bedroom 4   | 2251 x 4212mm | 7'5" x 13'10" |
| Bathroom    | 1916 x 2272mm | 6'3" x 7'5"   |

(Approximate dimensions)

| KEY | В  | Boiler                | f/f | Fridge/freezer space |
|-----|----|-----------------------|-----|----------------------|
|     | ST | Store                 | dw  | Dishwasher space     |
|     | wm | Washing machine space | td  | Tumble dryer space   |