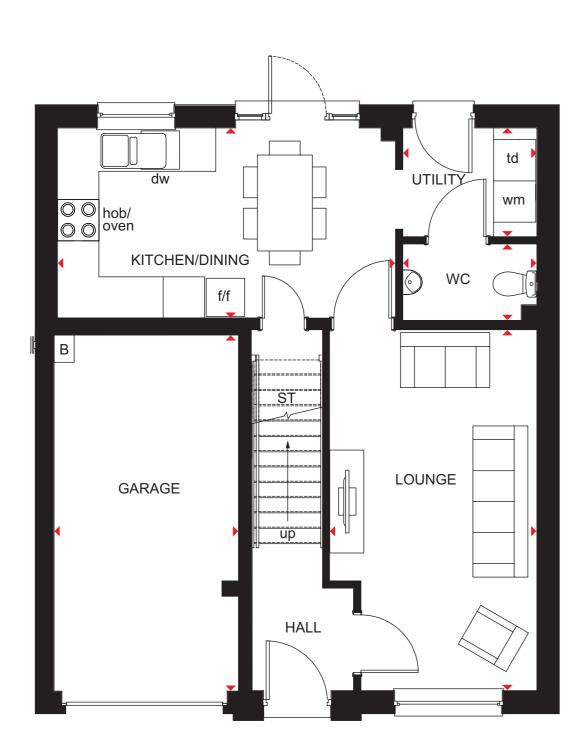

### 3 BEDROOM SEMI-DETACHED HOME

- Spacious open-plan kitchen with dining and family areas, and access to the rear garden and utility
- Bright, front-aspect lounge provides room for everyone to relax
- Plenty of storage space and a cloakroom complete the ground floor making this a practical family home
- Upstairs are three double bedrooms, the main with en suite, and a family bathroom

| Ground Floor              |               |                |
|---------------------------|---------------|----------------|
| Lounge                    | 3565 x 4141mm | 11'8" x 13'7"  |
| Kitchen/<br>Family/Dining | 5752 x 3082mm | 18'10" x 10'1" |
| WC                        | 1732 x 1161mm | 5'8" x 3'10"   |
| Utility                   | 1728 x 1161mm | 5'8" x 3'10"   |

(Approximate dimensions)

В

ST

| BEDROOM 3 | BEDROOM 2  |
|-----------|------------|
| w         |            |
| LANDING   | w EN SUITE |
| ST        |            |
| BATHROOM  | BEDROOM 1  |
|           | <u>h</u>   |

| First Floor | _             |                |
|-------------|---------------|----------------|
| Bedroom 1   | 3465 x 3923mm | 11'4" x 12'10" |
| En Suite    | 1427 x 2280mm | 4'8" x 7'6"    |
| Bedroom 2   | 3465 x 4340mm | 11'4" x 14'3"  |
| Bedroom 3   | 2482 x 3114mm | 8'2" x 10'3"   |
| Bathroom    | 2182 x 1876mm | 7'2" x 6'2"    |

(Approximate dimensions)

**KEY** 

Boiler

Store

Washing machine space

f/f

Fridge/freezer space

Dishwasher space