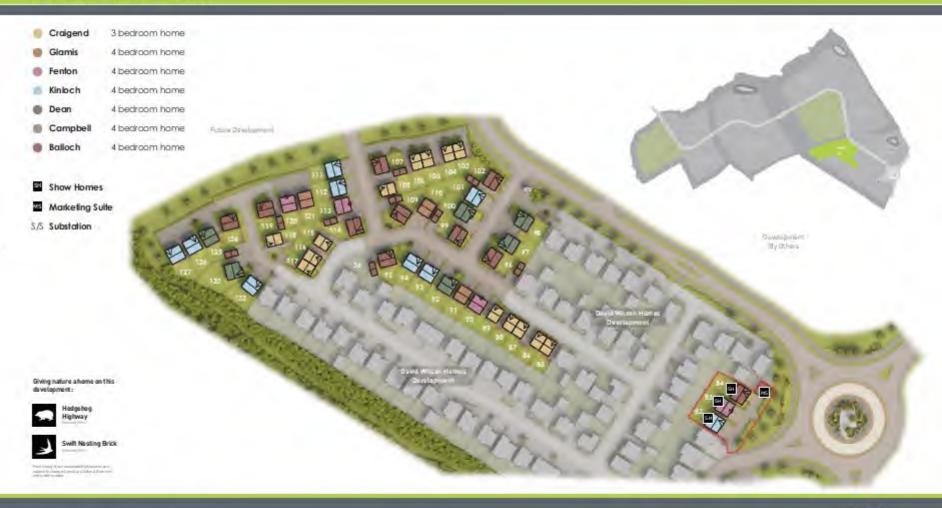

### CORNHILL VILLAGE



A STUNNING DEVELOPMENT OF 3 & 4 BEDROOM HOMES



#### CORNHILL VILLAGE

#### DEVELOPMENT LAYOUT



barratthomes.co.uk



### CRAIGEND

### 3 BEDROOM SEMI-DETACHED HOME

- Spacious open-plan kitchen with dining and family areas, and access to the rear garden and utility
- Bright, front-aspect lounge provides room for everyone to relax
- Plenty of storage space and a cloakroom complete the ground floor making this a practical family home
- Upstairs are three double bedrooms, the main with en suite, and a family bathroom





| Ground Floor              |               |                |
|---------------------------|---------------|----------------|
| Lounge                    | 3565 x 4141mm | 11'8" x 13'7"  |
| Kitchen/<br>Family/Dining | 5752 x 3082mm | 18'10" x 10'1" |
| WC                        | 1732 x 1161mm | 5'8" x 3'10"   |
| Utility                   | 1728 x 1161mm | 5'8" x