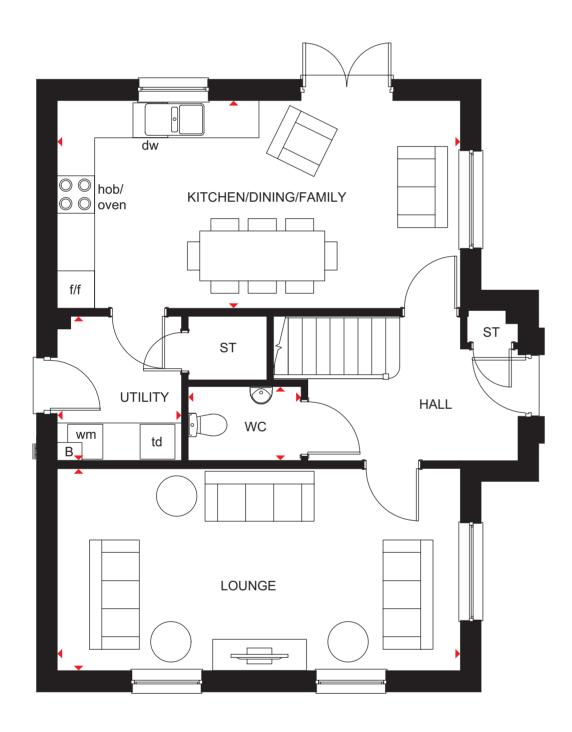

### 3 BEDROOM SEMI-DETACHED HOME

- Spacious open-plan kitchen with dining and family areas, and access to the rear garden and utility
- Bright, front-aspect lounge provides room for everyone to relax
- Plenty of storage space and a cloakroom complete the ground floor making this a practical family home
- Upstairs are three double bedrooms, the main with en suite, and a family bathroom

| Ground Floor              |               |                |
|---------------------------|---------------|----------------|
| Lounge                    | 3565 x 4141mm | 11'8" x 13'7"  |
| Kitchen/<br>Family/Dining | 5752 x 3082mm | 18'10" x 10'1" |
| WC                        | 1732 x 1161mm | 5'8" x 3'10"   |
| Utility                   | 1728 x 1161mm | 5'8" x 3'10"   |

| First Floor | _             |                |
|-------------|---------------|----------------|
| Bedroom 1   | 3465 x 3923mm | 11'4" x 12'10" |
| En Suite    | 1427 x 2280mm | 4'8" x 7'6"    |
| Bedroom 2   | 3465 x 4340mm | 11'4" x 14'3"  |
| Bedroom 3   | 2482 x 3114mm | 8'2" x 10'3"   |
| Bathroom    | 2182 x 1876mm | 7'2" x 6'2"    |