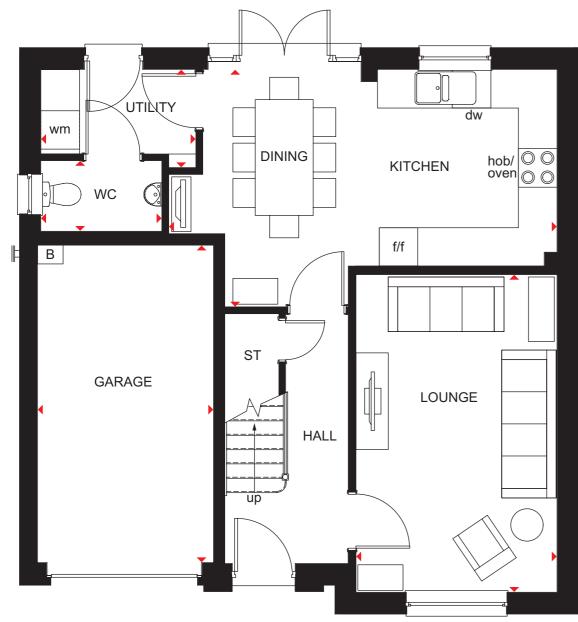

### 3 BEDROOM SEMI-DETACHED HOME

- Spacious open-plan kitchen with dining and family areas, and access to the rear garden and utility
- Bright, front-aspect lounge provides room for everyone to relax
- Plenty of storage space and a cloakroom complete the ground floor making this a practical family home
- Upstairs are three double bedrooms, the main with en suite, and a family bathroom

| Ground Floor              |               |                |
|---------------------------|---------------|----------------|
| Lounge                    | 3565 x 4141mm | 11'8" x 13'7"  |
| Kitchen/<br>Family/Dining | 5752 x 3082mm | 18'10" x 10'1" |
| WC                        | 1732 x 1161mm | 5'8" x 3'10"   |
| Utility                   | 1728 x 1161mm | 5'8" x 3'10"   |

(Approximate dimensions)

В

ST

| BEDROOM 3 | BEDROOM 2  |
|-----------|------------|
| w         |            |
| LANDING   | w EN SUITE |
| ST        |            |
| BATHROOM  | BEDROOM 1  |
|           | <u>h</u>   |

| First Floor | _             |                |
|-------------|---------------|----------------|
| Bedroom 1   | 3465 x 3923mm | 11'4" x 12'10" |
| En Suite    | 1427 x 2280mm | 4'8" x 7'6"    |
| Bedroom 2   | 3465 x 4340mm | 11'4" x 14'3"  |
| Bedroom 3   | 2482 x 3114mm | 8'2" x 10'3"   |
| Bathroom    | 2182 x 1876mm | 7'2" x 6'2"    |

(Approximate dimensions)

**KEY** 

Boiler

Store

Washing machine space

f/f

Fridge/freezer space

Dishwasher space