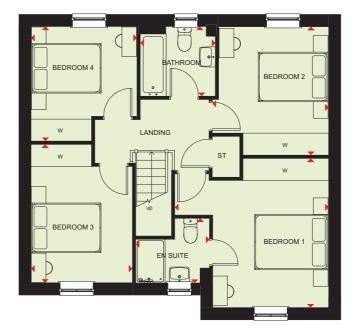

#### First Floor

| Bedroom 1 | 4595 x 3090 mm | 15'1" x 10'1" |
|-----------|----------------|---------------|
| En Suite  | 1191 x 2075 mm | 3'9" x 6'8"   |
| Bedroom 2 | 4509 x 3101 mm | 14'7" x 10'2" |
| Bedroom 3 | 3710 x 3101 mm | 12'1" x 10'2" |
| Bedroom 4 | 2139 x 2261 mm | 7′0″ x 7′4″   |
| Bathroom  | 1702 x 2075 mm | 5′5″ x 6′8″   |