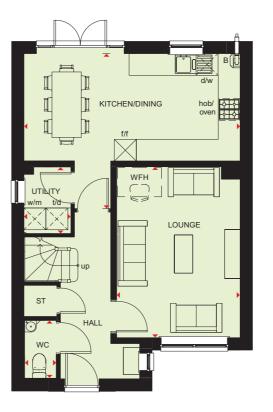

#### Ground Floor

| Kitchen | 2795 x 3100 mm | 9'2" x 10'2"     |
|---------|----------------|------------------|
| Dining  | 2500 x 2795 mm | 8'2" x 9'2"      |
| Utility | 905 x 1954 mm  | 3'0" x 6'5"      |
| Lounge  | 3496 x 4100 mm | 11'6" x 13'5"    |
| WC      | 876 x 1643 mm  | 2'10" x 5'4 1/2" |
|         |                |                  |

\*Window may not be available on selected plots. Speak to a sales advisers for details on individual plans.

(Approximate dimensions)

\*Window may not be available on selected plots. Speak to a sales advisers for details on individual plans.

**KEY** 

Boiler ST Store

BH ST Bulkhead Store

WFH Working from home space

w/m Washing machine space Fridge/freezer space

Wardrobe space