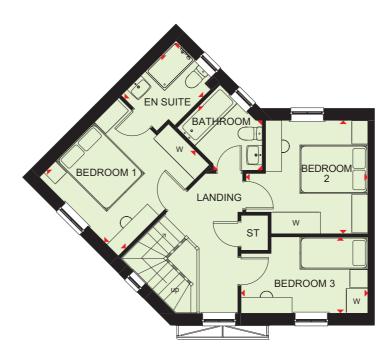

#### First Floor

| Bedroom 1 | 2809 x 3216 mm | 9'3" x 10'6" |
|-----------|----------------|--------------|
| En suite  | 1211 x 2020 mm | 4'0" x 6'7"  |
| Bedroom 2 | 2850 x 3050 mm | 9'4" x 10'0" |
| Bedroom 3 | 2463 x 2857 mm | 8'1" x 9'4"  |
| Bathroom  | 1901 x 2297 mm | 6'3" x 7'6"  |
|           |                |              |

(Approximate dimensions)

\*Window may not be available on selected plots. Speak to a sales advisers for details on individual plans.

**KEY** 

Boiler ST Store

BH ST Bulkhead Store

WFH Working from home space

w/m Washing machine space Fridge/freezer space

Wardrobe space