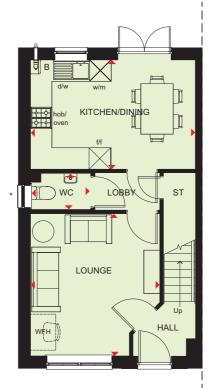

# **ELLERTON**

## 3 BEDROOM HOME

#### **Ground Floor**

| Lounge         | 3599 x 3904 mm | 11'9" x 12'9"  |
|----------------|----------------|----------------|
| Kitchen/Dining | 4552 x 3048 mm | 14'11" x 10'0" |
| WC             | 1663 x 1016 mm | 5′5″ x 3′4″    |

(Approximate dimensions)

\*Windows may be omitted on certain plots. Speak to a Sales Adviser for details on individual plans.

#### First Floor

| Bedroom 1 | 3601 x 3674 mm | 11'9" x 12'0" |
|-----------|----------------|---------------|
| En suite  | 1928 x 1707 mm | 6'4" x 5'7"   |
| Bedroom 2 | 2694 x 3236 mm | 8'10" x 10'7" |
| Bedroom 3 | 2128 x 2918 mm | 6′11″ x 9′6″  |
| Bathroom  | 1700 x 1917 mm | 5'7" x 6'3"   |

(Approximate dimensions)

\*Windows may be omitted on certain plots. Speak to a Sales Adviser for details on individual plans.

**KEY** 

ST Store

BH ST Bulkhead Store

w/m Washing machine space

Fridge/freezer space

WFH Working from home space

Wardrobe space