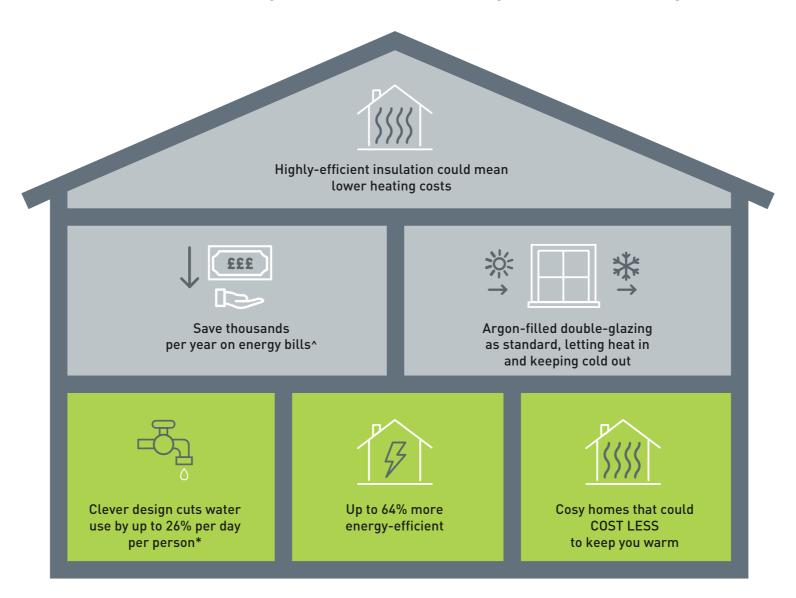

#### 5. Our energy-efficient homes could save you money

No matter how cold it is outside, you'll feel warm in a brand-new Barratt home. We use highly thermally efficient insulation and argon-filled double-glazing as standard, which allows the heat from the sun in whilst minimising heat loss. This means you could enjoy lower energy bills, whatever the weather. In fact, a brand-new home could be cheaper to run and save you thousands each year, compared to an updated Victorian equivalent.

<sup>\*</sup>Source: GOV.UK. This figure represents the level of energy-efficiency of existing housing stock only (homes built up to 2007 when EPCs were introduced)

<sup>\*\*</sup>Source: Water Uk

<sup>^</sup>Indicative figures, based on research from Briary Energy, April 2022

# WE'RE HELPING TO MAKE YOUR HOME MORE ENERGY-EFFICIENT

We create low-carbon and efficient homes that are designed and built for better living and meet the challenges of the future.

^Indicative figures, based on HBF "Watt a Save" report published July 2023.