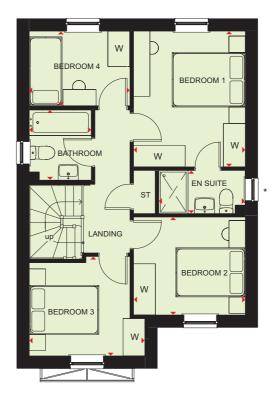

#### First Floor

| Bedroom 1 | 2809 x 3216 mm | 9'3" x 10'6" |
|-----------|----------------|--------------|
| En suite  | 1211 x 2020 mm | 4'0" x 6'7"  |
| Bedroom 2 | 2850 x 3050 mm | 9'4" x 10'0" |
| Bedroom 3 | 2463 x 2857 mm | 8'1" x 9'4"  |
| Bathroom  | 1901 x 2297 mm | 6'3" x 7'6"  |
|           |                |              |

(Approximate dimensions)

\*Window may not be available on selected plots. Speak to a sales advisers for details on individual plans.

**KEY** 

Boiler ST Store

BH ST Bulkhead Store

WFH Working from home space

w/m Washing machine space Fridge/freezer space

Wardrobe space