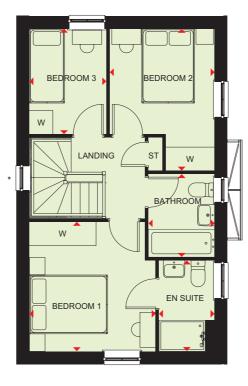

#### First Floor

| Bedroom 1 | 2809 x 3216 mm | 9'3" x 10'6" |
|-----------|----------------|--------------|
| En suite  | 1211 x 2020 mm | 4'0" x 6'7"  |
| Bedroom 2 | 2850 x 3050 mm | 9'4" x 10'0" |
| Bedroom 3 | 2463 x 2857 mm | 8'1" x 9'4"  |
| Bathroom  | 1901 x 2297 mm | 6'3" x 7'6"  |
|           |                |              |

(Approximate dimensions)

\*Window may not be available on selected plots. Speak to a sales advisers for details on individual plans.

**KEY** 

Boiler ST Store

BH ST Bulkhead Store

WFH Working from home space