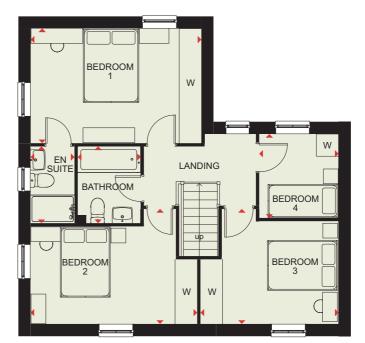

#### **Ground Floor** 3103 x 5120 mm 10'1" x 16'7" Kitchen/Breakfast/Family 4582 x 4593 mm 15'0" x 15'1" 9'7" x 10'6" 2962 x 3249 mm

854 x 1644 mm

2'8" x 5'3"

#### First Floor

| Bedroom 1 | 4595 x 3090 mm | 15'1" x 10'1" |
|-----------|----------------|---------------|
| En Suite  | 1191 x 2075 mm | 3'9" x 6'8"   |
| Bedroom 2 | 4509 x 3101 mm | 14'7" x 10'2" |
| Bedroom 3 | 3710 x 3101 mm | 12'1" x 10'2" |
| Bedroom 4 | 2139 x 2261 mm | 7′0″ x 7′4″   |
| Bathroom  | 1702 x 2075 mm | 5′5″ x 6′8″   |

(Apporoximate dimensions)

KEY

В Boiler ST Store BH ST Bulkhead Store

w/m Washing machine space Fridge/freezer space WFH Working from home space

Wardrobe space ◆ Dimension location