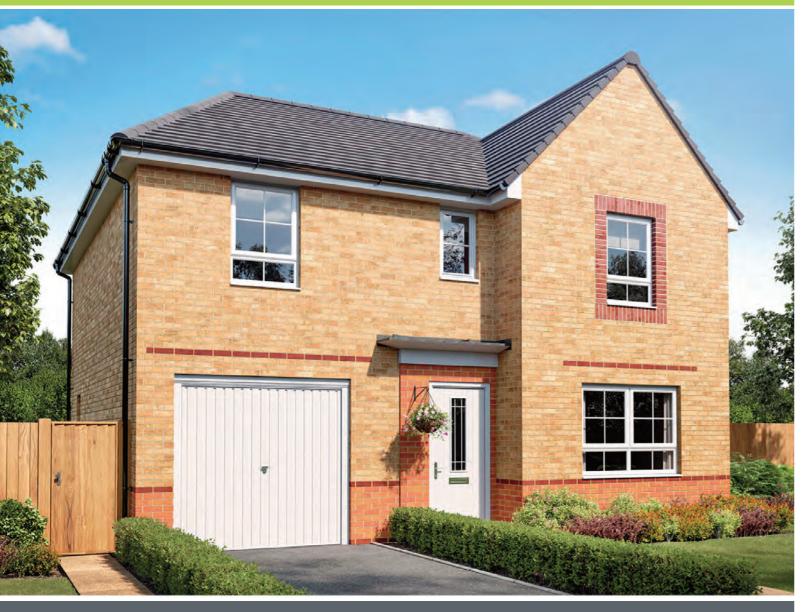

| 2273 x 2158 mm | 7'5" x 7'1"   |
| Utility               | 1592 x 1655 mm | 5'2" x 5'5"   |
| WC                    | 850 x 1655 mm  | 2'9" x 5'5"   |

(Approximate dimensions)



| First Floor |                |               |
|-------------|----------------|---------------|
| Bedroom 1   | 3570 x 3858 mm | 11'8" x 12'7" |
| En Suite    | 1452 x 2289 mm | 4'9" x 7'6"   |
| Bedroom 2   | 3423 x 4335 mm | 11'2" x 14'2" |
| Bedroom 3   | 2824 x 3350 mm | 9'3" x 10'11" |
| Bedroom 4   | 2973 x 3152 mm | 9'9" x 10'4"  |
| Bathroom    | 2137 x 1699 mm | 7′0″ x 5′6″   |

(Approximate dimensions)

KEY

B Boiler ST Store

wm Washing machine space

td Tumble d

dw Dishwasher spacef/f Fridge/freezer space

WFH Working from home space

W Wardrobe space





# RIPON

## 4 BEDROOM HOME

























#### Ground Floor

| Lounge         | 4898 x 3287 mm | 16'0" x 10'9" |
|----------------|----------------|---------------|
| Kitchen/Dining | 5259 x 3151 mm | 17'3" x 10'4" |
| Utility        | 1700 x 1602 mm | 5'6" x 5'3"   |
| WC             | 976 x 1602 mm  | 3'2" x 5'3"   |
| Garage         | 5189 x 2657 mm | 17'0" x 8'8"  |
|                |                |               |

(Approximate dimensions)



#### First Floor

| Bedroom 1 | 4196 x 4068 mm | 13'9" x 13'4" |
|-----------|----------------|---------------|
| En Suite  | 2011 x 1661 mm | 6'7" x 5'4"   |
| Bedroom 2 | 3174 x 3504 mm | 10'4" x 11'5" |
| Bedroom 3 | 2764 x 3774 mm | 9'1" x 12'4"  |
| Bedroom 4 | 2888 x 3123 mm | 9'5" x 10'2"  |
| Bathroom  | 2046 x 1899 mm | 6'8" x 6'2"   |
|           |