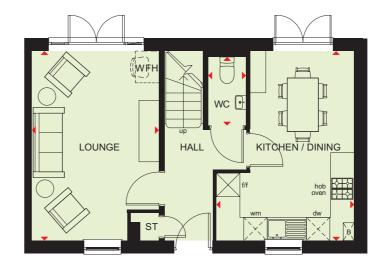

## 3 BEDROOM DETACHED HOME

LOUNGE

#### Ground Floor

| Kitchen | 2795 x 3100 mm | 9'2" x 10'2"     |
|---------|----------------|------------------|
| Dining  | 2500 x 2795 mm | 8'2" x 9'2"      |
| Utility | 905 x 1954 mm  | 3'0" x 6'5"      |
| Lounge  | 3496 x 4100 mm | 11'6" x 13'5"    |
| WC      | 876 x 1643 mm  | 2'10" x 5'4 1/2" |
|         |                |                  |

\*Window may not be available on selected plots. Speak to a sales advisers for details on individual plans.