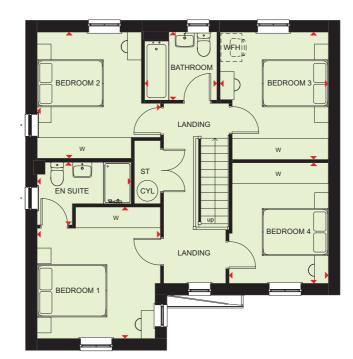

# RIPON

## 4 BEDROOM HOME

#### Ground Floor

| Lounge         | 4898 x 3287 mm | 16'0" x 10'9" |
|----------------|----------------|---------------|
| Kitchen/Dining | 5259 x 3151 mm | 17'3" x 10'4" |
| Utility        | 1700 x 1602 mm | 5'6" x 5'3"   |
| WC             | 976 x 1602 mm  | 3'2" x 5'3"   |
| Garage         | 5189 x 2657 mm | 17'0" x 8'8"  |
|                |                |               |

(Approximate dimensions)

#### First Floor

| Bedroom 1 | 4196 x 4068 mm | 13'9" x 13'4" |
|-----------|----------------|---------------|
| En Suite  | 2011 x 1661 mm | 6'7" x 5'4"   |
| Bedroom 2 | 3174 x 3504 mm | 10'4" x 11'5" |
| Bedroom 3 | 2764 x 3774 mm | 9'1" x 12'4"  |
| Bedroom 4 | 2888 x 3123 mm | 9'5" x 10'2"  |
| Bathroom  | 2046 x 1899 mm | 6'8" x 6'2"   |
|           |                |               |

(Approximate dimensions)

ST Store

wm Washing machine space

dw Dishwasher space

f/f Fridge/freezer space

WFH Working from home space W Wardrobe space