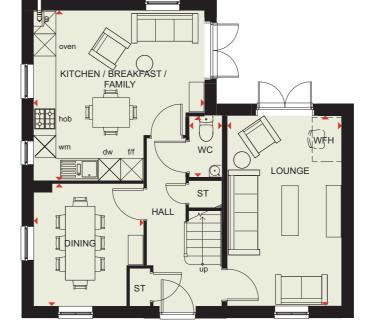

#### **Ground Floor** 3103 x 5120 mm 10'1" x 16'7" Kitchen/Breakfast/Family 4582 x 4593 mm 15'0" x 15'1" 9'7" x 10'6" 2962 x 3249 mm

854 x 1644 mm

2'8" x 5'3"

#### First Floor

| Bedroom 1 | 4595 x 3090 mm | 15'1" x 10'1" |
|-----------|----------------|---------------|
| En Suite  | 1191 x 2075 mm | 3'9" x 6'8"   |
| Bedroom 2 | 4509 x 3101 mm | 14'7" x 10'2" |
| Bedroom 3 | 3710 x 3101 mm | 12'1" x 10'2" |
| Bedroom 4 | 2139 x 2261 mm | 7′0″ x 7′4″   |
| Bathroom  | 1702 x 2075 mm | 5′5″ x 6′8″   |

(Apporoximate dimensions)

KEY

В Boiler ST Store BH ST Bulkhead Store

w/m Washing machine space Fridge/freezer space WFH Working from home space

Wardrobe space ◆ Dimension location