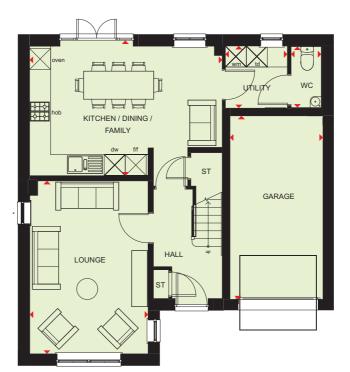

# RIPON

## 4 BEDROOM HOME

#### Ground Floor

| Lounge         | 4898 x 3287 mm | 16'0" x 10'9" |
|----------------|----------------|---------------|
| Kitchen/Dining | 5259 x 3151 mm | 17'3" x 10'4" |
| Utility        | 1700 x 1602 mm | 5'6" x 5'3"   |
| WC             | 976 x 1602 mm  | 3'2" x 5'3"   |
| Garage         | 5189 x 2657 mm | 17'0" x 8'8"  |
|                |                |               |

(Approximate dimensions)

#### First Floor

| Bedroom 1 | 4196 x 4068 mm | 13'9" x 13'4" |
|-----------|----------------|---------------|
| En Suite  | 2011 x 1661 mm | 6'7" x 5'4"   |
| Bedroom 2 | 3174 x 3504 mm | 10'4" x 11'5" |
| Bedroom 3 | 2764 x 3774 mm | 9'1" x 12'4"  |
| Bedroom 4 | 2888 x 3123 mm | 9'5" x 10'2"  |
| Bathroom  | 2046 x 1899 mm | 6'8" x 6'2"   |
|           |                |               |

(Approximate dimensions)

ST Store

wm Washing machine space

dw Dishwasher space

f/f Fridge/freezer space

WFH Working from home space W Wardrobe space