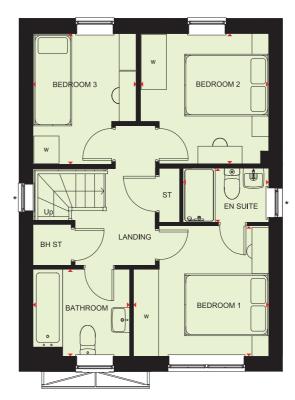

#### First Floor

| Bedroom 1 | 4595 x 3090 mm | 15'1" x 10'1" |
|-----------|----------------|---------------|
| En Suite  | 1191 x 2075 mm | 3'9" x 6'8"   |
| Bedroom 2 | 4509 x 3101 mm | 14'7" x 10'2" |
| Bedroom 3 | 3710 x 3101 mm | 12'1" x 10'2" |
| Bedroom 4 | 2139 x 2261 mm | 7′0″ x 7′4″   |
| Bathroom  | 1702 x 2075 mm | 5′5″ x 6′8″   |

(Apporoximate dimensions)

KEY

В Boiler ST Store BH ST Bulkhead Store

w/m Washing machine space Fridge/freezer space WFH Working from home space

Wardrobe space ◆ Dimension location