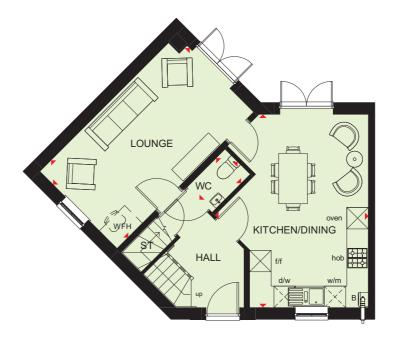

## 3 BEDROOM DETACHED HOME

LOUNGE

#### Ground Floor

| Kitchen | 2795 x 3100 mm | 9'2" x 10'2"     |
|---------|----------------|------------------|
| Dining  | 2500 x 2795 mm | 8'2" x 9'2"      |
| Utility | 905 x 1954 mm  | 3'0" x 6'5"      |
| Lounge  | 3496 x 4100 mm | 11'6" x 13'5"    |
| WC      | 876 x 1643 mm  | 2'10" x 5'4 1/2" |
|         |                |                  |

\*Window may not be available on selected plots. Speak to a sales advisers for details on individual plans.