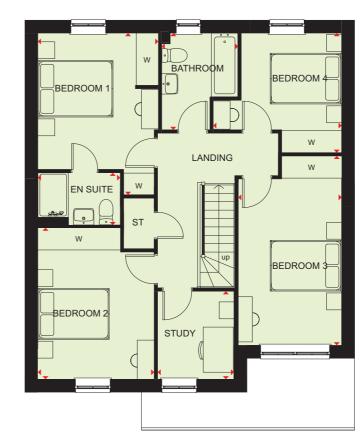

#### First Floor

| Bedroom 1 | 2809 x 3216 mm | 9'3" x 10'6" |
|-----------|----------------|--------------|
| En suite  | 1211 x 2020 mm | 4'0" x 6'7"  |
| Bedroom 2 | 2850 x 3050 mm | 9'4" x 10'0" |
| Bedroom 3 | 2463 x 2857 mm | 8'1" x 9'4"  |
| Bathroom  | 1901 x 2297 mm | 6'3" x 7'6"  |
|           |                |              |