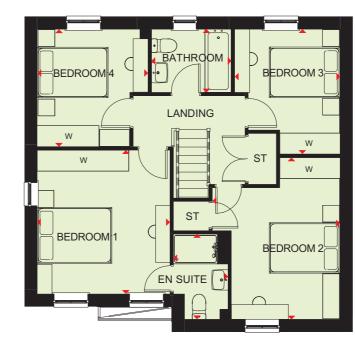

#### First Floor

| Bedroom 1 | 4595 x 3090 mm | 15'1" x 10'1" |
|-----------|----------------|---------------|
| En Suite  | 1191 x 2075 mm | 3'9" x 6'8"   |
| Bedroom 2 | 4509 x 3101 mm | 14'7" x 10'2" |
| Bedroom 3 | 3710 x 3101 mm | 12'1" x 10'2" |
| Bedroom 4 | 2139 x 2261 mm | 7′0″ x 7′4″   |
| Bathroom  | 1702 x 2075 mm | 5′5″ x 6′8″   |

(Apporoximate dimensions)

KEY

В Boiler ST Store BH ST Bulkhead Store

w/m Washing machine space Fridge/freezer space WFH Working from home space

Wardrobe space ◆ Dimension location