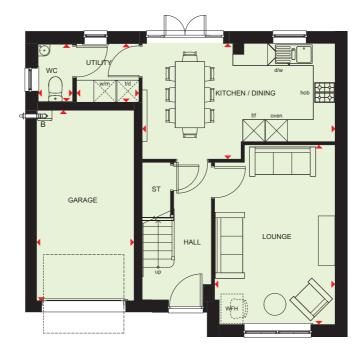

#### **Ground Floor** 3103 x 5120 mm 10'1" x 16'7" Kitchen/Breakfast/Family 4582 x 4593 mm 15'0" x 15'1" 9'7" x 10'6" 2962 x 3249 mm

854 x 1644 mm

2'8" x 5'3"