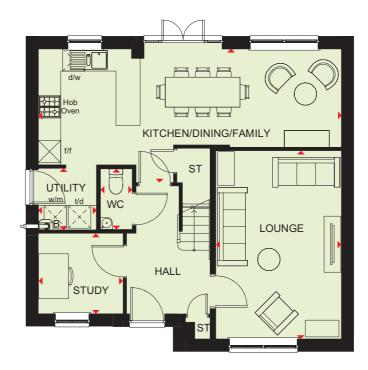

#### Ground Floor

| Kitchen | 2795 x 3100 mm | 9'2" x 10'2"     |
|---------|----------------|------------------|
| Dining  | 2500 x 2795 mm | 8'2" x 9'2"      |
| Utility | 905 x 1954 mm  | 3'0" x 6'5"      |
| Lounge  | 3496 x 4100 mm | 11'6" x 13'5"    |
| WC      | 876 x 1643 mm  | 2'10" x 5'4 1/2" |
|         |                |                  |

#### First Floor

| Bedroom 1 | 2809 x 3216 mm | 9'3" x 10'6" |
|-----------|----------------|--------------|
| En suite  | 1211 x 2020 mm | 4'0" x 6'7"  |
| Bedroom 2 | 2850 x 3050 mm | 9'4" x 10'0" |
| Bedroom 3 | 2463 x 2857 mm | 8'1" x 9'4"  |
| Bathroom  | 1901 x 2297 mm | 6'3" x 7'6"  |
|           |                |              |