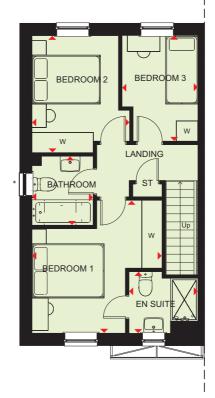

# **ELLERTON**

## 3 BEDROOM HOME

#### **Ground Floor**

| Lounge         | 3599 x 3904 mm | 11'9" x 12'9"  |
|----------------|----------------|----------------|
| Kitchen/Dining | 4552 x 3048 mm | 14'11" x 10'0" |
| WC             | 1663 x 1016 mm | 5′5″ x 3′4″    |

(Approximate dimensions)

\*Windows may be omitted on certain plots. Speak to a Sales Adviser for details on individual plans.

#### First Floor

| Bedroom 1 | 3601 x 3674 mm | 11'9" x 12'0" |
|-----------|----------------|---------------|
| En suite  | 1928 x 1707 mm | 6'4" x 5'7"   |
| Bedroom 2 | 2694 x 3236 mm | 8'10" x 10'7" |
| Bedroom 3 | 2128 x 2918 mm | 6′11″ x 9′6″  |
| Bathroom  | 1700 x 1917 mm | 5'7" x 6'3"   |

(Approximate dimensions)

\*Windows may be omitted on certain plots. Speak to a Sales Adviser for details on individual plans.

**KEY** 

ST Store

BH ST Bulkhead Store

w/m Washing machine space

Fridge/freezer space

WFH Working from home space

Wardrobe space