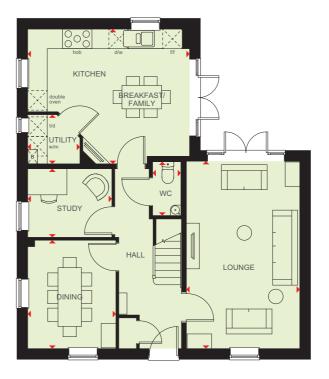

#### **Ground Floor** 3103 x 5120 mm 10'1" x 16'7" Kitchen/Breakfast/Family 4582 x 4593 mm 15'0" x 15'1" 9'7" x 10'6" 2962 x 3249 mm

854 x 1644 mm

2'8" x 5'3"

#### First Floor

| Bedroom 1 | 4595 x 3090 mm | 15'1" x 10'1" |
|-----------|----------------|---------------|
| En Suite  | 1191 x 2075 mm | 3'9" x 6'8"   |
| Bedroom 2 | 4509 x 3101 mm | 14'7" x 10'2" |
| Bedroom 3 | 3710 x 3101 mm | 12'1" x 10'2" |
| Bedroom 4 | 2139 x 2261 mm | 7′0″ x 7′4″   |
| Bathroom  | 1702 x 2075 mm | 5′5″ x 6′8″   |

(Apporoximate dimensions)

KEY

В Boiler ST Store BH ST Bulkhead Store

w/m Washing machine space Fridge/freezer space WFH Working from home space

Wardrobe space ◆ Dimension location