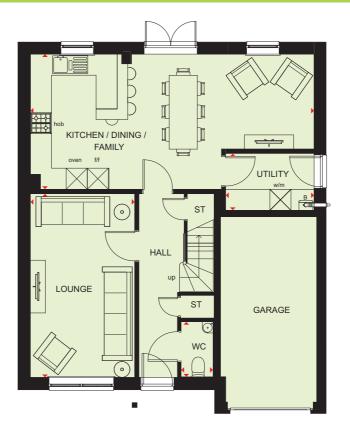

## 3 BEDROOM DETACHED HOME

LOUNGE

#### Ground Floor

| Kitchen | 2795 x 3100 mm | 9'2" x 10'2"     |
|---------|----------------|------------------|
| Dining  | 2500 x 2795 mm | 8'2" x 9'2"      |
| Utility | 905 x 1954 mm  | 3'0" x 6'5"      |
| Lounge  | 3496 x 4100 mm | 11'6" x 13'5"    |
| WC      | 876 x 1643 mm  | 2'10" x 5'4 1/2" |
|         |                |                  |