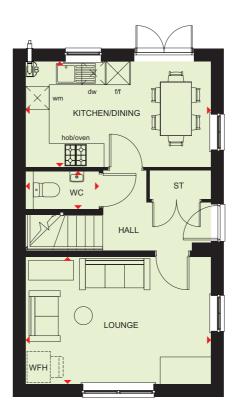

#### Ground Floor

| Kitchen | 2795 x 3100 mm | 9'2" x 10'2"     |
|---------|----------------|------------------|
| Dining  | 2500 x 2795 mm | 8'2" x 9'2"      |
| Utility | 905 x 1954 mm  | 3'0" x 6'5"      |
| Lounge  | 3496 x 4100 mm | 11'6" x 13'5"    |
| WC      | 876 x 1643 mm  | 2'10" x 5'4 1/2" |
|         |                |                  |

\*Window may not be available on selected plots. Speak to a sales advisers for details on individual plans.