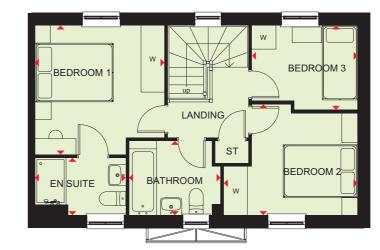

#### First Floor

| Bedroom 1 | 2809 x 3216 mm | 9'3" x 10'6" |
|-----------|----------------|--------------|
| En suite  | 1211 x 2020 mm | 4'0" x 6'7"  |
| Bedroom 2 | 2850 x 3050 mm | 9'4" x 10'0" |
| Bedroom 3 | 2463 x 2857 mm | 8'1" x 9'4"  |
| Bathroom  | 1901 x 2297 mm | 6'3" x 7'6"  |
|           |                |              |

(Approximate dimensions)

\*Window may not be available on selected plots. Speak to a sales advisers for details on individual plans.

**KEY** 

Boiler ST Store

BH ST Bulkhead Store

WFH Working from home space

w/m Washing machine space Fridge/freezer space

Wardrobe space