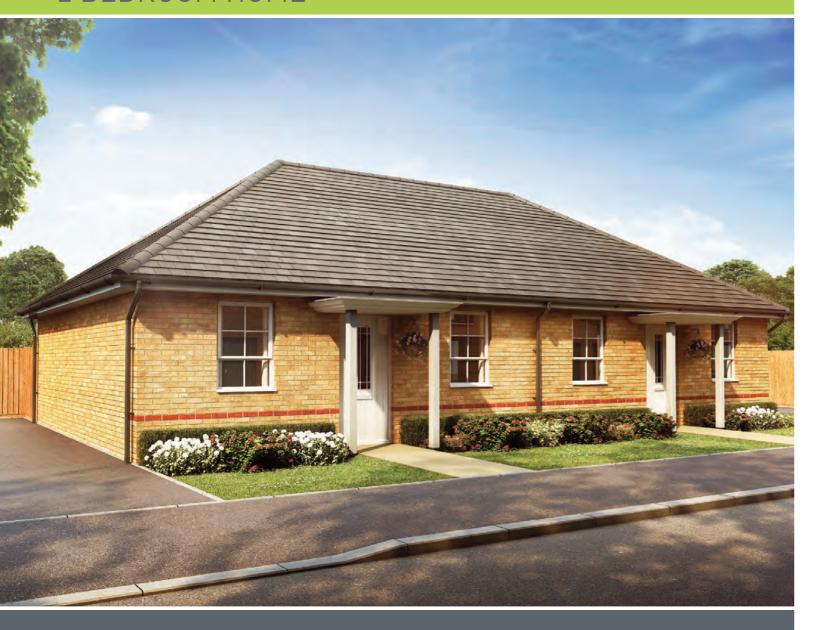

| 3430 x 3200 mm | 11'3" x 10'5" |
| (A control of the con |                |               |

(Approximate dimensions)

KEY B Boiler ST Store

wm Washing machine space

f/f Fridge/freezer space

Wardrobe space





# BEDALE

## 2 BEDROOM HOME





#### Dimensions

| Lounge                  | 3412 x 4278 mm | 11'2" x 14'0" |
|-------------------------|----------------|---------------|
| Kitchen/<br>Dining Room | 2662 x 3863 mm | 8'9" x 12'8"  |
| Bedroom 1               | 3124 x 3550 mm | 10'3" x 11'8" |
| Bedroom 2               | 2663 x 2376 mm | 8'9" x 7'10"  |
| Bathroom                | 2001 x 2124 mm | 6'7" x 7'0"   |
|                         |                |               |

(Approximate dimensions)

















KEY B Boiler ST Store

wm Washing machine space

f/f Fridge/freezer space

Wardrobe space





# BUCHANAN

## 3 BEDROOM HOME























Decentralised mechanical extract ventilation

Waste Water Head



| 3250 x 4848 mm | 10'7" x 15'10" |
|----------------|----------------|
| 3521 x 4848 mm | 11'6