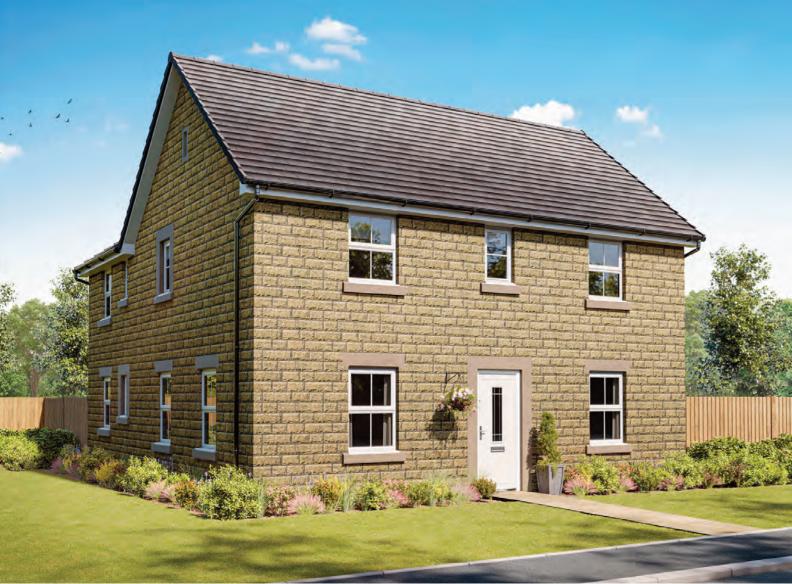

rdrobe space





## ALDERNEY

## 4 BEDROOM HOME





















#### **Ground Floor** 3103 x 5120 mm 10'1" x 16'7" Kitchen/Breakfast/Family 4582 x 4593 mm 15'0" x 15'1" 9'7" x 10'6" 2962 x 3249 mm

854 x 1644 mm

2'8" x 5'3"



#### First Floor

| Bedroom 1 | 4595 x 3090 mm | 15'1" x 10'1" |
|-----------|----------------|---------------|
| En Suite  | 1191 x 2075 mm | 3'9" x 6'8"   |
| Bedroom 2 | 4509 x 3101 mm | 14'7" x 10'2" |
| Bedroom 3 | 3710 x 3101 mm | 12'1" x 10'2" |
| Bedroom 4 | 2139 x 2261 mm | 7′0″ x 7′4″   |
| Bathroom  | 1702 x 2075 mm | 5′5″ x 6′8″   |

(Apporoximate dimensions)

KEY

В Boiler ST Store BH ST Bulkhead Store

w/m Washing machine space Fridge/freezer space WFH Working from home space

Wardrobe space ◆ Dimension location



# ALFRETON

## 4 BEDROOM HOME

























### Ground Floor

| 0.04                         |                |                |
|------------------------------|----------------|----------------|
| Lounge                       | 3475 x 5748 mm | 11'4" x 18'10" |
| Kitchen/Breakfast/<br>Family | 4960 x 4133 mm | 16'3" x 13'6"  |
| Utility                      | 1600 x 1510 mm | 5'2" x 4'11"   |
| Dining                       | 2703 x 3324 mm | 8'10" x 10'10" |
| Study                        | 2579 x 2104 mm | 8'5" x 6'10"   |
| WC                           | 866 x 1650 mm  | 2'10" x 5'4"   |
|                              |                |                |



#### First Floor

| Bedroom 1 | 3600 x 3851 mm | 11'9" x 12'7" |
|-----------|----------------|---------------|
| En Suite  | 1487 x 2612 mm | 4'10" x 8