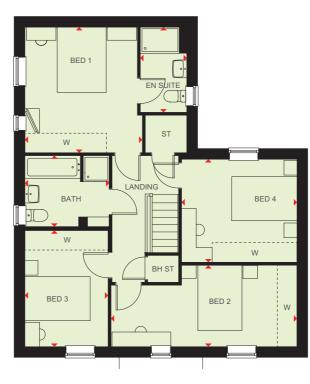

#### **Ground Floor** 3103 x 5120 mm 10'1" x 16'7" Kitchen/Breakfast/Family 4582 x 4593 mm 15'0" x 15'1" 9'7" x 10'6" 2962 x 3249 mm

854 x 1644 mm

2'8" x 5'3"

#### First Floor

| Bedroom 1 | 4595 x 3090 mm | 15'1" x 10'1" |
|-----------|----------------|---------------|
| En Suite  | 1191 x 2075 mm | 3'9" x 6'8"   |
| Bedroom 2 | 4509 x 3101 mm | 14'7" x 10'2" |
| Bedroom 3 | 3710 x 3101 mm | 12'1" x 10'2" |
| Bedroom 4 | 2139 x 2261 mm | 7′0″ x 7′4″   |
| Bathroom  | 1702 x 2075 mm | 5′5″ x 6′8″   |

(Apporoximate dimensions)

KEY

В Boiler ST Store BH ST Bulkhead Store

w/m Washing machine space Fridge/freezer space WFH Working from home space

Wardrobe space ◆ Dimension location