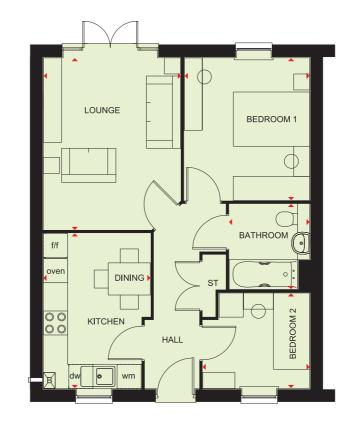

# BEDALE

## 2 BEDROOM HOME

#### Dimensions

| Lounge                  | 3412 x 4278 mm | 11'2" x 14'0" |
|-------------------------|----------------|---------------|
| Kitchen/<br>Dining Room | 2662 x 3863 mm | 8'9" x 12'8"  |
| Bedroom 1               | 3124 x 3550 mm | 10'3" x 11'8" |
| Bedroom 2               | 2663 x 2376 mm | 8'9" x 7'10"  |
| Bathroom                | 2001 x 2124 mm | 6'7" x 7'0"   |
|                         |                |               |

(Approximate dimensions)

KEY B Boiler ST Store

wm Washing machine space

f/f Fridge/freezer space

Wardrobe space