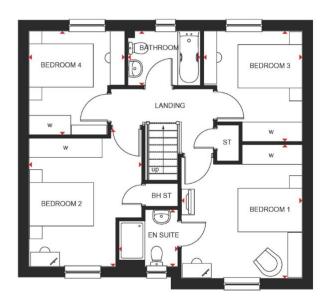

(Approximate dimensions)

| BEDROOM 3 | EN SUITE    | BEDROOM 1 |
|-----------|-------------|-----------|
|           | LANDING     | ST        |
| BEDROOM 2 | ST BATHROOM | BEDROOM 4 |

| First Floor |               |               |
|-------------|---------------|---------------|
| Bedroom 1   | 3129 x 3984mm | 10'3" x 13'1" |
| En Suite    | 1313 x 2279mm | 4'4" x 7'6"   |
| Bedroom 2   | 2823 x 4074mm | 9'3" x 13'4"  |
| Bedroom 3   | 2929 x 3729mm | 9'7" x 12'3"  |
| Bedroom 4   | 2426 x 3829mm | 8'0" x 12'7"  |
| Bathroom    | 2316 x 2038mm | 7′7″ x 6′8″   |