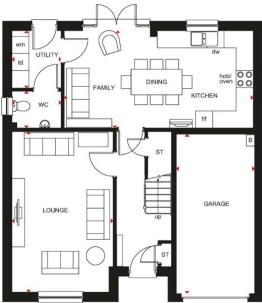

### 4 BEDROOM HOME

|                | _             |               |
|----------------|---------------|---------------|
| Ground Floo    | or            |               |
| Lounge         | 3527 x 4483mm | 11'7" x 14'8" |
| Kitchen/Dining | 4652 x 3280mm | 15'3" x 10'9" |
| Utility        | 1789 x 2141mm | 5'10" x 7'0"  |
| WC             | 929 x 2141mm  | 3'1" x 7'0"   |
| Garage         | 2789 x 5520mm | 9'2" x 18'1"  |

(Approximate dimensions)

| BEDROOM 3 | EN SUITE    | BEDROOM 1 |
|-----------|-------------|-----------|
|           | LANDING     | ST        |
| BEDROOM 2 | ST BATHROOM | BEDROOM 4 |

| First Floor |               |               |
|-------------|---------------|---------------|
| Bedroom 1   | 3129 x 3984mm | 10'3" x 13'1" |
| En Suite    | 1313 x 2279mm | 4'4" x 7'6"   |
| Bedroom 2   | 2823 x 4074mm | 9'3" x 13'4"  |
| Bedroom 3   | 2929 x 3729mm | 9'7" x 12'3"  |
| Bedroom 4   | 2426 x 3829mm | 8'0" x 12'7"  |
| Bathroom    | 2316 x 2038mm | 7′7″ x 6′8″   |