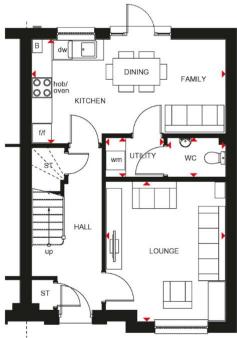

### **THURSO**

### 3 BEDROOM HOME

| 1              |               |                |
|----------------|---------------|----------------|
| Ground Floo    | or            |                |
| Lounge         | 3328 x 3707mm | 10'11" x 12'2" |
| Kitchen/Dining | 5330 x 3085mm | 17'6" x 10'1"  |
| WC             | 1750 x 1129mm | 5'9" x 3'8"    |
| Utility        | 1257 x 1129mm | 4'1" x 3'8"    |

| First Floor |               |               |
|-------------|---------------|---------------|
| Bedroom 1   | 3068 x 3585mm | 10'1" x 11'9" |
| En Suite    | 1397 x 2280mm | 4'7" x 7'6"   |
| Bedroom 2   | 2851 x 4340mm | 9'4" x 14'3"  |
| Bedroom 3   | 2464 x 3108mm | 8'1" x 10'2"  |
| Bathroom    | 2157 x 1882mm | 7'1" x 6'2"   |