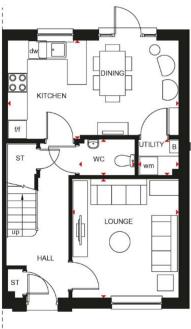

|                 |
| Lounge         | 3696 x 4650mm | 12'2" x 15'3"   |
| Kitchen/Dining | 3595 x 3598mm | 11'10" x 11'10" |
| WC             | 1125 x 1743mm | 3'8" x 5'9"     |



| First Floor |               |                |
|-------------|---------------|----------------|
| Bedroom 1   | 3728 x 3316mm | 12'3" x 10'11" |
| En Suite    | 1654 x 1672mm | 5′5″ x 5′6″    |
| Bedroom 2   | 3066 x 3329mm | 10'1" x 10'11" |
| Bedroom 3   | 2016 x 2923mm | 6'7" x 9'7"    |
| Bathroom    | 1946 x 1900mm | 6′5″ x 6′3″    |

(Approximate dimensions)

KEY

(Approximate dimensions)

В Boiler

Store

Dishwasher space f/f

Fridge/freezer space

Wardrobe space Dimension location

Washing machine space WFH Working from home space







### **THURSO**

### 3 BEDROOM HOME



















| 1              |               |                |
|----------------|---------------|----------------|
| Ground Floo    | or            |                |
| Lounge         | 3328 x 3707mm | 10'11" x 12'2" |
| Kitchen/Dining | 5330 x 3085mm | 17'6" x 10'1"  |
| WC             | 1750 x 1129mm | 5'9" x 3'8"    |
| Utility        | 1257 x 1129mm | 4'1" x 3'8"    |



| First Floor |               |               |
|-------------|---------------|---------------|
| Bedroom 1   | 3068 x 3585mm | 10'1" x 11'9" |
| En Suite    | 1397 x 2280mm | 4'7" x 7'6"   |
| Bedroom 2   | 2851 x 4340mm | 9'4" x 14'3"  |
| Bedroom 3   | 2464 x 3108mm | 8'1" x 10'2"  |
| Bathroom    | 2157 x 1882mm | 7'1" x 6'2"   |

(Approximate dimensions)

(Approximate dimensions)

Fridge/freezer space

Dimension location