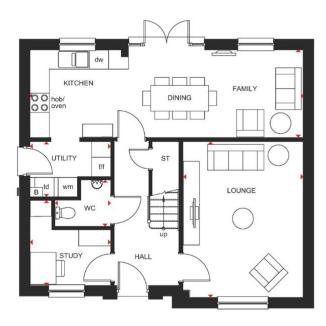

## **FENTON**

### 4 BEDROOM HOME

|                | _             |               |
|----------------|---------------|---------------|
| Ground Floo    | or            |               |
| Lounge         | 3527 x 4483mm | 11'7" x 14'8" |
| Kitchen/Dining | 4652 x 3280mm | 15'3" x 10'9" |
| Utility        | 1789 x 2141mm | 5'10" x 7'0"  |
| WC             | 929 x 2141mm  | 3'1" x 7'0"   |
| Garage         | 2789 x 5520mm | 9'2" x 18'1"  |