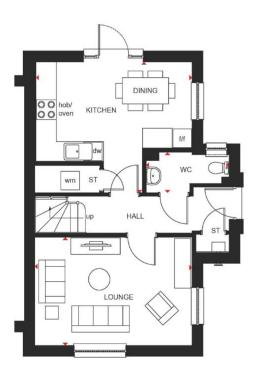

### **CUPAR**

#### 3 BEDROOM HOME

|                |               | !               |
|----------------|---------------|-----------------|
| Ground Floo    | or            |                 |
| Lounge         | 3696 x 4650mm | 12'2" x 15'3"   |
| Kitchen/Dining | 3595 x 3598mm | 11'10" x 11'10" |
| WC             | 1125 x 1743mm | 3'8" x 5'9"     |

| First Floor |               |                |
|-------------|---------------|----------------|
| Bedroom 1   | 3728 x 3316mm | 12'3" x 10'11" |
| En Suite    | 1654 x 1672mm | 5′5″ x 5′6″    |
| Bedroom 2   | 3066 x 3329mm | 10'1" x 10'11" |
| Bedroom 3   | 2016 x 2923mm | 6'7" x 9'7"    |
| Bathroom    | 1946 x 1900mm | 6′5″ x 6′3″    |