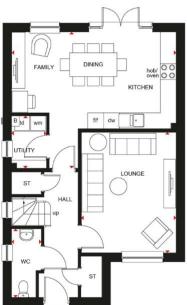

(Approximate dimensions)

| BEDROOM 3 | EN SUITE    | BEDROOM 1 |
|-----------|-------------|-----------|
|           | LANDING     | ST        |
| BEDROOM 2 | ST BATHROOM | BEDROOM 4 |

| First Floor |               |               |
|-------------|---------------|---------------|
| Bedroom 1   | 3129 x 3984mm | 10'3" x 13'1" |
| En Suite    | 1313 x 2279mm | 4'4" x 7'6"   |
| Bedroom 2   | 2823 x 4074mm | 9'3" x 13'4"  |
| Bedroom 3   | 2929 x 3729mm | 9'7" x 12'3"  |
| Bedroom 4   | 2426 x 3829mm | 8'0" x 12'7"  |
| Bathroom    | 2316 x 2038mm | 7′7″ x 6′8″   |

(Approximate dimensions)

KEY

В Boiler

Store

Washing machine space

dw Dishwasher space

Fridge/freezer space

f/f WFH Working from home space Wardrobe space







### **STENTON**

#### **4 BEDROOM HOME**























| Ground Floor              |               |                |
|---------------------------|---------------|----------------|
| Lounge                    | 3589 x 4555mm | 11'9" x 14'11" |
| Kitchen/Family/<br>Dining | 6230 x 5155mm | 20'5" x 16'11" |
| Utility                   | 1323 x 1988mm | 4'4" x 6'6"    |
| WC                        | 1127 x 2590mm | 3'8" x 8'6"    |

(Approximate dimensions)

| BEDROOM 3  | BEDROOM 2 |
|------------|-----------|
|            |           |
| D BATHROOM | ST        |
|            | ENSUITE   |
| LANDING    | BEDROOM 1 |
| BEDROOM 4  | ,         |
|            | w         |

| First Floor |               |               |
|-------------|---------------|---------------|
| Bedroom 1   | 3401 x 3498mm | 11'2" x 11'6" |
| En Suite    | 2227 x 1450mm