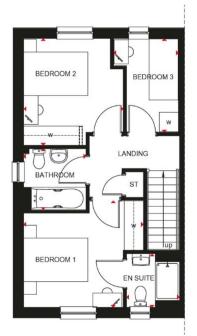

### **CRAIGEND**

#### 3 BEDROOM HOME

| Ground Floor              |               |                |
|---------------------------|---------------|----------------|
| Lounge                    | 3565 x 4141mm | 11'8" x 13'7"  |
| Kitchen/<br>Family/Dining | 5752 x 3082mm | 18'10" x 10'1" |
| WC                        | 1732 x 1161mm | 5'8" x 3'10"   |
| Utility                   | 1728 x 1161mm | 5'8" x 3'10"   |

| ● BEDROOM 3 | BEDROOM 2 |
|-------------|-----------|
|             |           |
| LANDING     | EN SUITE  |
| ST          |           |
| BATHROOM    | BEDROOM 1 |
|             |           |

| First Floor |               |                |
|-------------|---------------|----------------|
| Bedroom 1   | 3465 x 3923mm | 11'4" x 12'10" |
| En Suite    | 1427 x 2280mm | 4'8" x 7'6"    |
| Bedroom 2   | 3465 x 4340mm | 11'4" x 14'3"  |
| Bedroom 3   | 2482 x 3114mm | 8'2" x 10'3"   |
| Bathroom    | 2182 x 1876mm | 7'2" x 6'2"    |

(Approximate dimensions)

KEY

(Approximate dimensions)

В Boiler

ST Store

Washing machine space

dw Dishwasher space

f/f Fridge/freezer space WFH Working from home space Wardrobe space