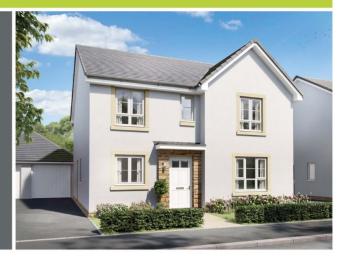

### **CUPAR**

#### 3 BEDROOM HOME

|                |               | !               |
|----------------|---------------|-----------------|
| Ground Floo    | or            |                 |
| Lounge         | 3696 x 4650mm | 12'2" x 15'3"   |
| Kitchen/Dining | 3595 x 3598mm | 11'10" x 11'10" |
| WC             | 1125 x 1743mm | 3'8" x 5'9"     |

| First Floor |               |                |
|-------------|---------------|----------------|
| Bedroom 1   | 3728 x 3316mm | 12'3" x 10'11" |
| En Suite    | 1654 x 1672mm | 5′5″ x 5′6″    |
| Bedroom 2   | 3066 x 3329mm | 10'1" x 10'11" |
| Bedroom 3   | 2016 x 2923mm | 6'7" x 9'7"    |
| Bathroom    | 1946 x 1900mm | 6′5″ x 6′3″    |