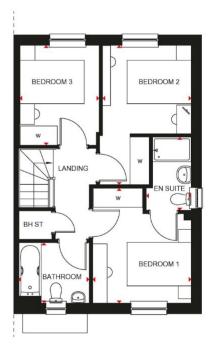

| ● BEDROOM 3 | BEDROOM 2 |
|-------------|-----------|
|             |           |
| LANDING     | EN SUITE  |
| ST          |           |
| BATHROOM    | BEDROOM 1 |
|             |           |

| First Floor |               |                |
|-------------|---------------|----------------|
| Bedroom 1   | 3465 x 3923mm | 11'4" x 12'10" |
| En Suite    | 1427 x 2280mm | 4'8" x 7'6"    |
| Bedroom 2   | 3465 x 4340mm | 11'4" x 14'3"  |
| Bedroom 3   | 2482 x 3114mm | 8'2" x 10'3"   |
| Bathroom    | 2182 x 1876mm | 7'2" x 6'2"    |