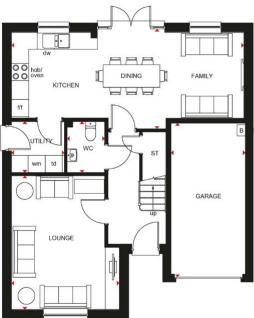

## **FENTON**

### 4 BEDROOM HOME

|                | _             |               |
|----------------|---------------|---------------|
| Ground Floo    | or            |               |
| Lounge         | 3527 x 4483mm | 11'7" x 14'8" |
| Kitchen/Dining | 4652 x 3280mm | 15'3" x 10'9" |
| Utility        | 1789 x 2141mm | 5'10" x 7'0"  |
| WC             | 929 x 2141mm  | 3'1" x 7'0"   |
| Garage         | 2789 x 5520mm | 9'2" x 18'1"  |

(Approximate dimensions)

| BEDROOM 3 | EN SUITE    | BEDROOM 1 |
|-----------|-------------|-----------|
|           | LANDING     | ST        |
| BEDROOM 2 | ST BATHROOM | BEDROOM 4 |

| First Floor |               |               |
|-------------|---------------|---------------|
| Bedroom 1   | 3129 x 3984mm | 10'3" x 13'1" |
| En Suite    | 1313 x 2279mm | 4'4" x 7'6"   |
| Bedroom 2   | 2823 x 4074mm | 9'3" x 13'4"  |
| Bedroom 3   | 2929 x 3729mm | 9'7" x 12'3"  |
| Bedroom 4   | 2426 x 3829mm | 8'0" x 12'7"  |
| Bathroom    | 2316 x 2038mm | 7′7″ x 6′8″   |

(Approximate dimensions)

KEY

В Boiler

Store

Washing machine space

dw Dishwasher space

Fridge/freezer space

f/f WFH Working from home space Wardrobe space