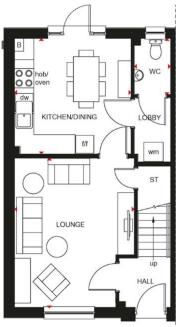

#### 3 BEDROOM HOME

|                |               | !               |
|----------------|---------------|-----------------|
| Ground Floo    | or            |                 |
| Lounge         | 3696 x 4650mm | 12'2" x 15'3"   |
| Kitchen/Dining | 3595 x 3598mm | 11'10" x 11'10" |
| WC             | 1125 x 1743mm | 3'8" x 5'9"     |

| First Floor |               |                |
|-------------|---------------|----------------|
| Bedroom 1   | 3728 x 3316mm | 12'3" x 10'11" |
| En Suite    | 1654 x 1672mm | 5′5″ x 5′6″    |
| Bedroom 2   | 3066 x 3329mm | 10'1" x 10'11" |
| Bedroom 3   | 2016 x 2923mm | 6'7" x 9'7"    |
| Bathroom    | 1946 x 1900mm | 6′5″ x 6′3″    |

(Approximate dimensions)

KEY

(Approximate dimensions)

В Boiler

Store

Dishwasher space f/f

Fridge/freezer space

Wardrobe space Dimension location

Washing machine space WFH Working from home space