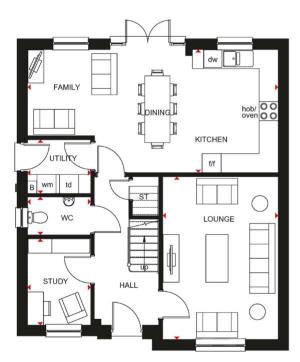

### **CUPAR**

#### 3 BEDROOM HOME

|                |               | !               |
|----------------|---------------|-----------------|
| Ground Floo    | or            |                 |
| Lounge         | 3696 x 4650mm | 12'2" x 15'3"   |
| Kitchen/Dining | 3595 x 3598mm | 11'10" x 11'10" |
| WC             | 1125 x 1743mm | 3'8" x 5'9"     |

| First Floor |               |                |
|-------------|---------------|----------------|
| Bedroom 1   | 3728 x 3316mm | 12'3" x 10'11" |
| En Suite    | 1654 x 1672mm | 5′5″ x 5′6″    |
| Bedroom 2   | 3066 x 3329mm | 10'1" x 10'11" |
| Bedroom 3   | 2016 x 2923mm | 6'7" x 9'7"    |
| Bathroom    | 1946 x 1900mm | 6′5″ x 6′3″    |

(Approximate dimensions)

KEY

(Approximate dimensions)

В Boiler

Store

Dishwasher space f/f

Fridge/freezer space

Wardrobe space Dimension location

Washing machine space WFH Working from home space