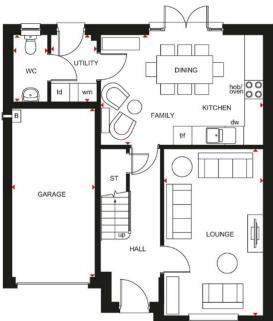

## **FENTON**

### 4 BEDROOM HOME

|                | _             |               |
|----------------|---------------|---------------|
| Ground Floo    | or            |               |
| Lounge         | 3527 x 4483mm | 11'7" x 14'8" |
| Kitchen/Dining | 4652 x 3280mm | 15'3" x 10'9" |
| Utility        | 1789 x 2141mm | 5'10" x 7'0"  |
| WC             | 929 x 2141mm  | 3'1" x 7'0"   |
| Garage         | 2789 x 5520mm | 9'2" x 18'1"  |

(Approximate dimensions)

| BEDROOM 3 | EN SUITE    | BEDROOM 1 |
|-----------|-------------|-----------|
|           | LANDING     | ST        |
| BEDROOM 2 | ST BATHROOM | BEDROOM 4 |

| First Floor |               |               |
|-------------|---------------|---------------|
| Bedroom 1   | 3129 x 3984mm | 10'3" x 13'1" |
| En Suite    | 1313 x 2279mm | 4'4" x 7'6"   |
| Bedroom 2   | 2823 x 4074mm | 9'3" x 13'4"  |
| Bedroom 3   | 2929 x 3729mm | 9'7" x 12'3"  |
| Bedroom 4   | 2426 x 3829mm | 8'0" x 12'7"  |
| Bathroom    | 2316 x 2038mm | 7′7″ x 6′8″   |

(Approximate dimensions)

KEY

В Boiler

Store

Washing machine space

dw Dishwasher space

Fridge/freezer space

f/f WFH Working from home space Wardrobe space