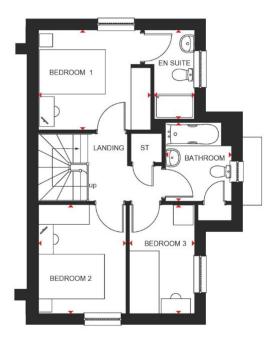

### **CUPAR**

#### 3 BEDROOM HOME

|                |               | !               |
|----------------|---------------|-----------------|
| Ground Floo    | or            |                 |
| Lounge         | 3696 x 4650mm | 12'2" x 15'3"   |
| Kitchen/Dining | 3595 x 3598mm | 11'10" x 11'10" |
| WC             | 1125 x 1743mm | 3'8" x 5'9"     |

| First Floor |               |                |
|-------------|---------------|----------------|
| Bedroom 1   | 3728 x 3316mm | 12'3" x 10'11" |
| En Suite    | 1654 x 1672mm | 5′5″ x 5′6″    |
| Bedroom 2   | 3066 x 3329mm | 10'1" x 10'11" |
| Bedroom 3   | 2016 x 2923mm | 6'7" x 9'7"    |
| Bathroom    | 1946 x 1900mm | 6′5″ x 6′3″    |