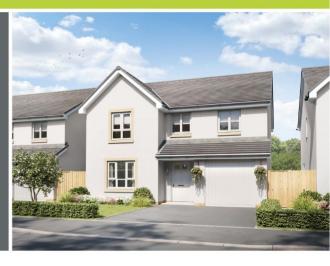

## **FENTON**

### 4 BEDROOM HOME

|                | _             |               |
|----------------|---------------|---------------|
| Ground Floo    | or            |               |
| Lounge         | 3527 x 4483mm | 11'7" x 14'8" |
| Kitchen/Dining | 4652 x 3280mm | 15'3" x 10'9" |
| Utility        | 1789 x 2141mm | 5'10" x 7'0"  |
| WC             | 929 x 2141mm  | 3'1" x 7'0"   |
| Garage         | 2789 x 5520mm | 9'2" x 18'1"  |