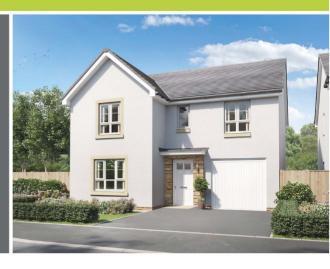

## **FENTON**

### 4 BEDROOM HOME

|                | _             |               |
|----------------|---------------|---------------|
| Ground Floo    | or            |               |
| Lounge         | 3527 x 4483mm | 11'7" x 14'8" |
| Kitchen/Dining | 4652 x 3280mm | 15'3" x 10'9" |
| Utility        | 1789 x 2141mm | 5'10" x 7'0"  |
| WC             | 929 x 2141mm  | 3'1" x 7'0"   |
| Garage         | 2789 x 5520mm | 9'2" x 18'1"  |

(Approximate dimensions)

| BEDROOM 3 | EN SUITE    | BEDROOM 1 |
|-----------|-------------|-----------|
|           | LANDING     | ST        |
| BEDROOM 2 | ST BATHROOM | BEDROOM 4 |

| First Floor |               |               |
|-------------|---------------|---------------|
| Bedroom 1   | 3129 x 3984mm | 10'3" x 13'1" |
| En Suite    | 1313 x 2279mm | 4'4" x 7'6"   |
| Bedroom 2   | 2823 x 4074mm | 9'3" x 13'4"  |
| Bedroom 3   | 2929 x 3729mm | 9'7" x 12'3"  |
| Bedroom 4   | 2426 x 3829mm | 8'0" x 12'7"  |
| Bathroom    | 2316 x 2038mm | 7′7″ x 6′8″   |