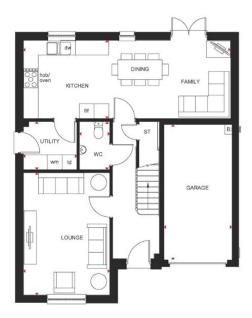

## **FENTON**

### 4 BEDROOM HOME

|                | _             |               |
|----------------|---------------|---------------|
| Ground Floo    | or            |               |
| Lounge         | 3527 x 4483mm | 11'7" x 14'8" |
| Kitchen/Dining | 4652 x 3280mm | 15'3" x 10'9" |
| Utility        | 1789 x 2141mm | 5'10" x 7'0"  |
| WC             | 929 x 2141mm  | 3'1" x 7'0"   |
| Garage         | 2789 x 5520mm | 9'2" x 18'1"  |

(Approximate dimensions)

| BEDROOM 3 | EN SUITE    | BEDROOM 1 |
|-----------|-------------|-----------|
|           | LANDING     | ST        |
| BEDROOM 2 | ST BATHROOM | BEDROOM 4 |

| First Floor |               |               |
|-------------|---------------|---------------|
| Bedroom 1   | 3129 x 3984mm | 10'3" x 13'1" |
| En Suite    | 1313 x 2279mm | 4'4" x 7'6"   |
| Bedroom 2   | 2823 x 4074mm | 9'3" x 13'4"  |
| Bedroom 3   | 2929 x 3729mm | 9'7" x 12'3"  |
| Bedroom 4   | 2426 x 3829mm | 8'0" x 12'7"  |
| Bathroom    | 2316 x 2038mm | 7′7″ x 6′8″   |

(Approximate dimensions)

KEY

В Boiler

Store

Washing machine space

dw Dishwasher space

Fridge/freezer space

f/f WFH Working from home space Wardrobe space