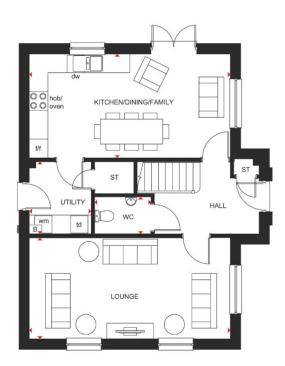

### **DEAN**

### 4 BEDROOM HOME

| Ground Floo               | r             |               |
|---------------------------|---------------|---------------|
| Lounge                    | 3203 x 5351mm | 10'6" x 17'7" |
| Kitchen/Dining/<br>Family | 5226 x 3535mm | 17'2" x 11'7" |
| Utility                   | 1480 x 2146mm | 4'10" x 7'0"  |
| WC                        | 1100 x 2146mm | 3'7" x 7'0"   |
| Garage                    | 2673 x 5411mm | 8'9" x 17'9"  |

(Approximate dimensions)

| BEDROOM 4       | BEDROOM 3 |
|-----------------|-----------|
| LANDING         | w         |
| BEDROOM 2 BH ST | BEDROOM 1 |
|                 |           |

| First Floor |               |               |
|-------------|---------------|---------------|
| Bedroom 1   | 4103 x 5052mm | 13'6" x 16'7" |
| En Suite    | 1932 x 1868mm | 6'4" x 6'2"   |
| Bedroom 2   | 2697 x 4384mm | 8'10" x 14'5" |
| Bedroom 3   | 3018 x 3875mm | 9'11" x 12'9" |
| Bedroom 4   | 2961 x 3315mm | 9'9" x 10'11" |
| Bathroom    | 1975 x 2715mm | 6'6" x 8'11"  |

(Approximate dimensions)

KEY

Boiler

ST

Washing machine space

Dishwasher space

f/f Fridge/freezer space

WFH Working from home space